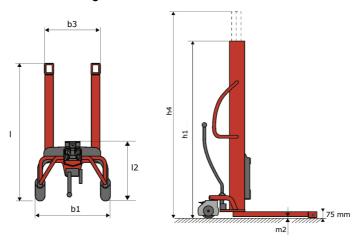

# **KLEOS HM 500 D25**

|      | Technical characteristics               |    | Metric              |
|------|-----------------------------------------|----|---------------------|
| 1.1  | Manufacturer                            |    | Manitou             |
| 1.2  | Model Name                              |    | HM 500 D25          |
| 1.3  | Power source                            |    | Manual              |
| 1.4  | Operator type                           |    | Pedestrian          |
| 1.5  | Max. capacity                           | Q  | 500 kg              |
| 1.6  | Load center of gravity                  | c  | 250 mm              |
|      | Weight                                  |    |                     |
| 2.1  | Overall weight without tools            |    | 190 kg              |
|      | Wheels                                  |    |                     |
| 3.1  | Tires type                              |    | Nylon               |
| 3.2  | Dimensions of front wheels              |    | 2x (75x65)          |
| 3.3  | Dimensions of rear wheels               |    | 2x (150x50)         |
|      | Dimensions                              |    |                     |
| 4.2  | Mast lowered height                     | h1 | 1950 mm             |
| 4.5  | Mast extended height                    | h4 | 2480 mm             |
| 4.19 | Overall length                          | l1 | 1300 mm             |
| 4.20 | Length to face of forks                 | 12 | 575 mm              |
| 4.21 | Overall width                           | b1 | 710 mm              |
| 4.25 | Fork spread                             | b5 | 519 mm              |
| 4.32 | Ground clearance at centre of wheelbase | m2 | 35 mm               |
|      | Performances                            |    |                     |
| 5.2  | Lifting speed (laden / unladen)         |    | 0.10 m/s / 0.10 m/s |
| 5.3  | Lowering speed (laden / unladen)        |    | 0.10 m/s / 0.10 m/s |
| 5.11 | Parking brake                           |    | Mecanic             |

#### Kleos HM 500 D25 - Dimensional drawing