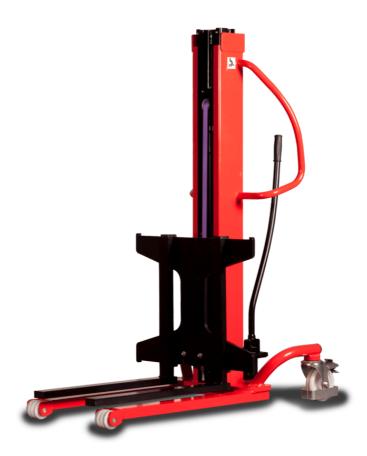

# **KLEOS HM 500 D25**

|      | Technical characteristics               |    | Metric              |
|------|-----------------------------------------|----|---------------------|
| 1.1  | Manufacturer                            |    | Manitou             |
| 1.2  | Model Name                              |    | HM 500 D25          |
| 1.3  | Power source                            |    | Manual              |
| 1.4  | Operator type                           |    | Pedestrian          |
| 1.5  | Max. capacity                           | Q  | 500 kg              |
| 1.6  | Load center of gravity                  | c  | 250 mm              |
|      | Weight                                  |    |                     |
| 2.1  | Overall weight without tools            |    | 190 kg              |
|      | Wheels                                  |    |                     |
| 3.1  | Tires type                              |    | Nylon               |
| 3.2  | Dimensions of front wheels              |    | 2x (75x65)          |
| 3.3  | Dimensions of rear wheels               |    | 2x (150x50)         |
|      | Dimensions                              |    |                     |
| 4.2  | Mast lowered height                     | h1 | 1950 mm             |
| 4.5  | Mast extended height                    | h4 | 2480 mm             |
| 4.19 | Overall length                          | l1 | 1300 mm             |
| 4.20 | Length to face of forks                 | 12 | 575 mm              |
| 4.21 | Overall width                           | b1 | 710 mm              |
| 4.25 | Fork spread                             | b5 | 519 mm              |
| 4.32 | Ground clearance at centre of wheelbase | m2 | 35 mm               |
|      | Performances                            |    |                     |
| 5.2  | Lifting speed (laden / unladen)         |    | 0.10 m/s / 0.10 m/s |
| 5.3  | Lowering speed (laden / unladen)        |    | 0.10 m/s / 0.10 m/s |
| 5.11 | Parking brake                           |    | Mecanic             |