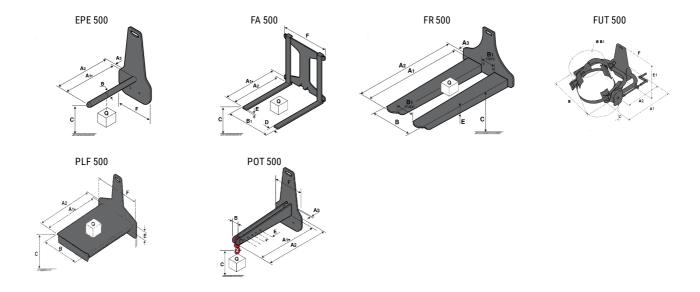

### **Tool characteristics**

| Tool 500 kg | Attachment capacity | Center of gravity of load | A1   | A2   | В    | E   | B1  | С   | D  | E   | E1  | E2 | F   | Weight |
|-------------|---------------------|---------------------------|------|------|------|-----|-----|-----|----|-----|-----|----|-----|--------|
|             | kg                  | mm                        | mm   | mm   | mm   | mm  | mm  | mm  | mm | mm  | mm  | mm | mm  | kg     |
| EPE 500     | 500                 | 350                       | 700  | 715  | 50   | -   | -   | 252 | -  | -   | -   | -  | 320 | 30     |
| FA 500      | 500                 | 350                       | 700  | 745  | -    | 250 | 680 | 45  | 60 | 30  | -   | -  | 720 | 54     |
| FR 500      | 500                 | 600                       | 1150 | 1177 | 560  | 200 | 315 | 85  |    | 70  |     | -  | 700 | 68     |
| FUT 500     | 300                 | 600                       | 795  | 650  | 1057 | 350 | 650 | 245 | -  | 240 | 631 | -  | -   | 92     |
| PLF 500     | 500                 | 350                       | 700  | 727  | 600  | -   | -   | 280 | -  | 91  | -   | -  | 630 | 50     |
| POT 500     | 250                 | 600                       | 625  | 652  | 50   | -   | -   | 150 | -  | -   | -   | -  | 320 | 25     |

## Tools