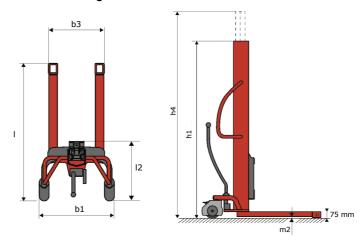

# **KLEOS HM 500 D25**

|      |                                         |    | , ,                 |
|------|-----------------------------------------|----|---------------------|
|      | Technical characteristics               |    | Metric              |
| 1.1  | Manufacturer                            |    | Manitou             |
| 1.2  | Model Name                              |    | HM 500 D25          |
| 1.3  | Power source                            |    | Manual              |
| 1.4  | Operator type                           |    | Pedestrian          |
| 1.5  | Max. capacity                           | Q  | 500 kg              |
| 1.6  | Load center of gravity                  | c  | 250 mm              |
|      | Weight                                  |    |                     |
| 2.1  | Overall weight without tools            |    | 190 kg              |
|      | Wheels                                  |    |                     |
| 3.1  | Tires type                              |    | Nylon               |
| 3.2  | Dimensions of front wheels              |    | 2x (75x65)          |
| 3.3  | Dimensions of rear wheels               |    | 2x (150x50)         |
|      | Dimensions                              |    |                     |
| 4.2  | Mast lowered height                     | h1 | 1950 mm             |
| 4.5  | Mast extended height                    | h4 | 2480 mm             |
| 4.19 | Overall length                          | l1 | 1300 mm             |
| 4.20 | Length to face of forks                 | 12 | 575 mm              |
| 4.21 | Overall width                           | b1 | 710 mm              |
| 4.25 | Fork spread                             | b5 | 519 mm              |
| 4.32 | Ground clearance at centre of wheelbase | m2 | 35 mm               |
|      | Performances                            |    |                     |
| 5.2  | Lifting speed (laden / unladen)         |    | 0.10 m/s / 0.10 m/s |
| 5.3  | Lowering speed (laden / unladen)        |    | 0.10 m/s / 0.10 m/s |
| 5.11 | Parking brake                           |    | Mecanic             |

#### Kleos HM 500 D25 - Dimensional drawing