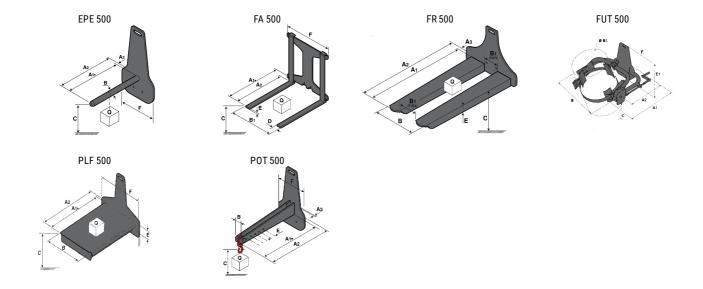

### **Tool characteristics**

| Tool 500 kg | Attachment capacity | Center of gravity of load | A1   | A2   | В    | E   | 31  | С   | D  | Е   | E1  | E2 | F   | Weight |
|-------------|---------------------|---------------------------|------|------|------|-----|-----|-----|----|-----|-----|----|-----|--------|
|             | kg                  | mm                        | mm   | mm   | mm   | mm  | mm  | mm  | mm | mm  | mm  | mm | mm  | kg     |
| EPE 500     | 500                 | 350                       | 700  | 715  | 50   | -   | -   | 252 | -  | -   | -   | -  | 320 | 30     |
| FA 500      | 500                 | 350                       | 700  | 745  | -    | 250 | 680 | 45  | 60 | 30  | -   | -  | 720 | 54     |
| FR 500      | 500                 | 600                       | 1150 | 1177 | 560  | 200 | 315 | 85  | -  | 70  | -   | -  | 700 | 68     |
| FUT 500     | 300                 | 600                       | 795  | 650  | 1057 | 350 | 650 | 245 | -  | 240 | 631 | -  | -   | 92     |
| PLF 500     | 500                 | 350                       | 700  | 727  | 600  | -   | -   | 280 | -  | 91  | -   | -  | 630 | 50     |
| POT 500     | 250                 | 600                       | 625  | 652  | 50   | -   | -   | 150 | -  | -   | -   | -  | 320 | 25     |

## Tools