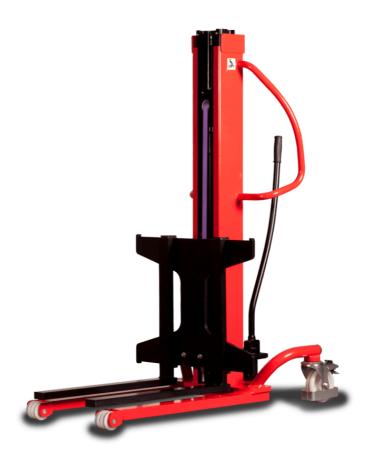

# **KLEOS HM 500 D25**

|      |                                         |    | , ,                 |
|------|-----------------------------------------|----|---------------------|
|      | Technical characteristics               |    | Metric              |
| 1.1  | Manufacturer                            |    | Manitou             |
| 1.2  | Model Name                              |    | HM 500 D25          |
| 1.3  | Power source                            |    | Manual              |
| 1.4  | Operator type                           |    | Pedestrian          |
| 1.5  | Max. capacity                           | Q  | 500 kg              |
| 1.6  | Load center of gravity                  | c  | 250 mm              |
|      | Weight                                  |    |                     |
| 2.1  | Overall weight without tools            |    | 190 kg              |
|      | Wheels                                  |    |                     |
| 3.1  | Tires type                              |    | Nylon               |
| 3.2  | Dimensions of front wheels              |    | 2x (75x65)          |
| 3.3  | Dimensions of rear wheels               |    | 2x (150x50)         |
|      | Dimensions                              |    |                     |
| 4.2  | Mast lowered height                     | h1 | 1950 mm             |
| 4.5  | Mast extended height                    | h4 | 2480 mm             |
| 4.19 | Overall length                          | l1 | 1300 mm             |
| 4.20 | Length to face of forks                 | 12 | 575 mm              |
| 4.21 | Overall width                           | b1 | 710 mm              |
| 4.25 | Fork spread                             | b5 | 519 mm              |
| 4.32 | Ground clearance at centre of wheelbase | m2 | 35 mm               |
|      | Performances                            |    |                     |
| 5.2  | Lifting speed (laden / unladen)         |    | 0.10 m/s / 0.10 m/s |
| 5.3  | Lowering speed (laden / unladen)        |    | 0.10 m/s / 0.10 m/s |
| 5.11 | Parking brake                           |    | Mecanic             |