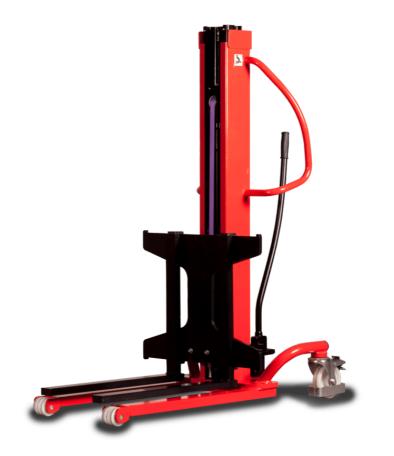

## **KLEOS HM 500 D25**

| 1.1ManufacturerManitou1.2Model NameHM 500 D251.3Power sourceHM 500 D251.3Power sourcePedestrian1.4Operator typePedestrian1.5Max. capacityQ500 kg1.6Load center of gravityc250 mmWeight2.1Overall weight without tools190 kgWheels3.1Tires type2x (75x65)3.2Dimensions of front wheels2x (75x65)3.3Dimensions of rear wheels2x (150x50)                                                                                                                                                                                                                                                                                                                                                                                                                                                                                                                                                                                                                                                                                                                                                                                                                                                                                                                                                                                                                                                                                                                                                                                                                                                                                                                                                                                                                                                                                                                                                                                     |  |
|----------------------------------------------------------------------------------------------------------------------------------------------------------------------------------------------------------------------------------------------------------------------------------------------------------------------------------------------------------------------------------------------------------------------------------------------------------------------------------------------------------------------------------------------------------------------------------------------------------------------------------------------------------------------------------------------------------------------------------------------------------------------------------------------------------------------------------------------------------------------------------------------------------------------------------------------------------------------------------------------------------------------------------------------------------------------------------------------------------------------------------------------------------------------------------------------------------------------------------------------------------------------------------------------------------------------------------------------------------------------------------------------------------------------------------------------------------------------------------------------------------------------------------------------------------------------------------------------------------------------------------------------------------------------------------------------------------------------------------------------------------------------------------------------------------------------------------------------------------------------------------------------------------------------------|--|
| 1.3Power sourceManual1.4Operator typePedestrian1.5Max. capacityQ500 kg1.6Load center of gravityc250 mm2.1Overall weight without toolsImage: Source of the so |  |
| 1.4Operator typePedestrian1.5Max. capacityQ500 kg1.6Load center of gravityc250 mm2.1Overall weight without toolsa190 kg2.1Vheelsa190 kg3.1Tires typea2x (75x 65)3.3Dimensions of rear wheelsa2x (150x 50)                                                                                                                                                                                                                                                                                                                                                                                                                                                                                                                                                                                                                                                                                                                                                                                                                                                                                                                                                                                                                                                                                                                                                                                                                                                                                                                                                                                                                                                                                                                                                                                                                                                                                                                  |  |
| 1.5Max. capacityQ500 kg1.6Load center of gravityc250 mmWeight2.1Overall weight without tools190 kgWheels3.1Tires typeNylon3.2Dimensions of front wheels2x (75x 65)3.3Dimensions of rear wheels2x (150x 50)                                                                                                                                                                                                                                                                                                                                                                                                                                                                                                                                                                                                                                                                                                                                                                                                                                                                                                                                                                                                                                                                                                                                                                                                                                                                                                                                                                                                                                                                                                                                                                                                                                                                                                                 |  |
| 1.6Load center of gravityc250 mmWeightC250 mm2.1Overall weight without tools190 kgWheelsC190 kg3.1Tires type13.2Dimensions of front wheels2x (75x 65)3.3Dimensions of rear wheels2x (150x 50)                                                                                                                                                                                                                                                                                                                                                                                                                                                                                                                                                                                                                                                                                                                                                                                                                                                                                                                                                                                                                                                                                                                                                                                                                                                                                                                                                                                                                                                                                                                                                                                                                                                                                                                              |  |
| Weight2.1Overall weight without tools190 kgWheels190 kg3.1Tires type100 kg3.2Dimensions of front wheels2x (75x 65)3.3Dimensions of rear wheels2x (150x 50)                                                                                                                                                                                                                                                                                                                                                                                                                                                                                                                                                                                                                                                                                                                                                                                                                                                                                                                                                                                                                                                                                                                                                                                                                                                                                                                                                                                                                                                                                                                                                                                                                                                                                                                                                                 |  |
| 2.1 Overall weight without tools 190 kg   Wheels 1   3.1 Tires type Nylon   3.2 Dimensions of front wheels 2x (75x65)   3.3 Dimensions of rear wheels 2x (150x50)                                                                                                                                                                                                                                                                                                                                                                                                                                                                                                                                                                                                                                                                                                                                                                                                                                                                                                                                                                                                                                                                                                                                                                                                                                                                                                                                                                                                                                                                                                                                                                                                                                                                                                                                                          |  |
| Wheels3.1Tires type3.2Dimensions of front wheels3.3Dimensions of rear wheels2x (150x50)                                                                                                                                                                                                                                                                                                                                                                                                                                                                                                                                                                                                                                                                                                                                                                                                                                                                                                                                                                                                                                                                                                                                                                                                                                                                                                                                                                                                                                                                                                                                                                                                                                                                                                                                                                                                                                    |  |
| 3.1Tires typeNylon3.2Dimensions of front wheels2x (75x65)3.3Dimensions of rear wheels2x (150x50)                                                                                                                                                                                                                                                                                                                                                                                                                                                                                                                                                                                                                                                                                                                                                                                                                                                                                                                                                                                                                                                                                                                                                                                                                                                                                                                                                                                                                                                                                                                                                                                                                                                                                                                                                                                                                           |  |
| 3.2 Dimensions of front wheels 2x (75x65)   3.3 Dimensions of rear wheels 2x (150x50)                                                                                                                                                                                                                                                                                                                                                                                                                                                                                                                                                                                                                                                                                                                                                                                                                                                                                                                                                                                                                                                                                                                                                                                                                                                                                                                                                                                                                                                                                                                                                                                                                                                                                                                                                                                                                                      |  |
| 3.3 Dimensions of rear wheels 2x (150x50)                                                                                                                                                                                                                                                                                                                                                                                                                                                                                                                                                                                                                                                                                                                                                                                                                                                                                                                                                                                                                                                                                                                                                                                                                                                                                                                                                                                                                                                                                                                                                                                                                                                                                                                                                                                                                                                                                  |  |
|                                                                                                                                                                                                                                                                                                                                                                                                                                                                                                                                                                                                                                                                                                                                                                                                                                                                                                                                                                                                                                                                                                                                                                                                                                                                                                                                                                                                                                                                                                                                                                                                                                                                                                                                                                                                                                                                                                                            |  |
| Dimensions                                                                                                                                                                                                                                                                                                                                                                                                                                                                                                                                                                                                                                                                                                                                                                                                                                                                                                                                                                                                                                                                                                                                                                                                                                                                                                                                                                                                                                                                                                                                                                                                                                                                                                                                                                                                                                                                                                                 |  |
| Dimensions                                                                                                                                                                                                                                                                                                                                                                                                                                                                                                                                                                                                                                                                                                                                                                                                                                                                                                                                                                                                                                                                                                                                                                                                                                                                                                                                                                                                                                                                                                                                                                                                                                                                                                                                                                                                                                                                                                                 |  |
| 4.2 Mast lowered height h1 1950 mm                                                                                                                                                                                                                                                                                                                                                                                                                                                                                                                                                                                                                                                                                                                                                                                                                                                                                                                                                                                                                                                                                                                                                                                                                                                                                                                                                                                                                                                                                                                                                                                                                                                                                                                                                                                                                                                                                         |  |
| 4.5 Mast extended height h4 2480 mm                                                                                                                                                                                                                                                                                                                                                                                                                                                                                                                                                                                                                                                                                                                                                                                                                                                                                                                                                                                                                                                                                                                                                                                                                                                                                                                                                                                                                                                                                                                                                                                                                                                                                                                                                                                                                                                                                        |  |
| 4.19 Overall length 11 1300 mm                                                                                                                                                                                                                                                                                                                                                                                                                                                                                                                                                                                                                                                                                                                                                                                                                                                                                                                                                                                                                                                                                                                                                                                                                                                                                                                                                                                                                                                                                                                                                                                                                                                                                                                                                                                                                                                                                             |  |
| 4.20 Length to face of forks 12 575 mm                                                                                                                                                                                                                                                                                                                                                                                                                                                                                                                                                                                                                                                                                                                                                                                                                                                                                                                                                                                                                                                                                                                                                                                                                                                                                                                                                                                                                                                                                                                                                                                                                                                                                                                                                                                                                                                                                     |  |
| 4.21 Overall width b1 710 mm                                                                                                                                                                                                                                                                                                                                                                                                                                                                                                                                                                                                                                                                                                                                                                                                                                                                                                                                                                                                                                                                                                                                                                                                                                                                                                                                                                                                                                                                                                                                                                                                                                                                                                                                                                                                                                                                                               |  |
| 4.25 Fork spread b5 519 mm                                                                                                                                                                                                                                                                                                                                                                                                                                                                                                                                                                                                                                                                                                                                                                                                                                                                                                                                                                                                                                                                                                                                                                                                                                                                                                                                                                                                                                                                                                                                                                                                                                                                                                                                                                                                                                                                                                 |  |
| 4.32     Ground clearance at centre of wheelbase     m2     35 mm                                                                                                                                                                                                                                                                                                                                                                                                                                                                                                                                                                                                                                                                                                                                                                                                                                                                                                                                                                                                                                                                                                                                                                                                                                                                                                                                                                                                                                                                                                                                                                                                                                                                                                                                                                                                                                                          |  |
| Performances                                                                                                                                                                                                                                                                                                                                                                                                                                                                                                                                                                                                                                                                                                                                                                                                                                                                                                                                                                                                                                                                                                                                                                                                                                                                                                                                                                                                                                                                                                                                                                                                                                                                                                                                                                                                                                                                                                               |  |
| 5.2 Lifting speed (laden / unladen) 0.10 m/s / 0.10 m/s                                                                                                                                                                                                                                                                                                                                                                                                                                                                                                                                                                                                                                                                                                                                                                                                                                                                                                                                                                                                                                                                                                                                                                                                                                                                                                                                                                                                                                                                                                                                                                                                                                                                                                                                                                                                                                                                    |  |
| 5.3 Lowering speed (laden / unladen) 0.10 m/s / 0.10 m/s                                                                                                                                                                                                                                                                                                                                                                                                                                                                                                                                                                                                                                                                                                                                                                                                                                                                                                                                                                                                                                                                                                                                                                                                                                                                                                                                                                                                                                                                                                                                                                                                                                                                                                                                                                                                                                                                   |  |
| 5.11 Parking brake Mecanic                                                                                                                                                                                                                                                                                                                                                                                                                                                                                                                                                                                                                                                                                                                                                                                                                                                                                                                                                                                                                                                                                                                                                                                                                                                                                                                                                                                                                                                                                                                                                                                                                                                                                                                                                                                                                                                                                                 |  |