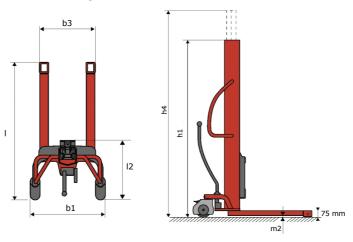

## **KLEOS HM 500 D25**

| 1.1ManufacturerManitou1.2Model NameHM 500 D251.3Power sourceHM 500 D251.3Power sourcePedestrian1.4Operator typePedestrian1.5Max. capacityQ500 kg1.6Load center of gravityc250 mmWeight2.1Overall weight without tools190 kgWheels3.1Tires type2x (75x65)3.2Dimensions of front wheels2x (75x65)3.3Dimensions of rear wheels2x (150x50)                                                                                                                                                                                                                                                                                                                                                                                                                                                                                                                                                                                                                                                                                                                                                                                                                                                                                                                                                                                                                                                                                                                                                                                                                                                                                                                                                                                                                                                                                                                                                                                     |  |
|----------------------------------------------------------------------------------------------------------------------------------------------------------------------------------------------------------------------------------------------------------------------------------------------------------------------------------------------------------------------------------------------------------------------------------------------------------------------------------------------------------------------------------------------------------------------------------------------------------------------------------------------------------------------------------------------------------------------------------------------------------------------------------------------------------------------------------------------------------------------------------------------------------------------------------------------------------------------------------------------------------------------------------------------------------------------------------------------------------------------------------------------------------------------------------------------------------------------------------------------------------------------------------------------------------------------------------------------------------------------------------------------------------------------------------------------------------------------------------------------------------------------------------------------------------------------------------------------------------------------------------------------------------------------------------------------------------------------------------------------------------------------------------------------------------------------------------------------------------------------------------------------------------------------------|--|
| 1.3Power sourceManual1.4Operator typePedestrian1.5Max. capacityQ500 kg1.6Load center of gravityc250 mm2.1Overall weight without toolsImage: Source of the so |  |
| 1.4Operator typePedestrian1.5Max. capacityQ500 kg1.6Load center of gravityc250 mm2.1Overall weight without toolsa190 kg2.1Vheelsa190 kg3.1Tires typea2x (75x 65)3.3Dimensions of rear wheelsa2x (150x 50)                                                                                                                                                                                                                                                                                                                                                                                                                                                                                                                                                                                                                                                                                                                                                                                                                                                                                                                                                                                                                                                                                                                                                                                                                                                                                                                                                                                                                                                                                                                                                                                                                                                                                                                  |  |
| 1.5Max. capacityQ500 kg1.6Load center of gravityc250 mmWeight2.1Overall weight without tools190 kgWheels3.1Tires typeNylon3.2Dimensions of front wheels2x (75x 65)3.3Dimensions of rear wheels2x (150x 50)                                                                                                                                                                                                                                                                                                                                                                                                                                                                                                                                                                                                                                                                                                                                                                                                                                                                                                                                                                                                                                                                                                                                                                                                                                                                                                                                                                                                                                                                                                                                                                                                                                                                                                                 |  |
| 1.6Load center of gravityc250 mmWeightC250 mm2.1Overall weight without tools190 kgWheelsC190 kg3.1Tires type13.2Dimensions of front wheels2x (75x 65)3.3Dimensions of rear wheels2x (150x 50)                                                                                                                                                                                                                                                                                                                                                                                                                                                                                                                                                                                                                                                                                                                                                                                                                                                                                                                                                                                                                                                                                                                                                                                                                                                                                                                                                                                                                                                                                                                                                                                                                                                                                                                              |  |
| Weight2.1Overall weight without tools190 kgWheels190 kg3.1Tires type100 kg3.2Dimensions of front wheels2x (75x 65)3.3Dimensions of rear wheels2x (150x 50)                                                                                                                                                                                                                                                                                                                                                                                                                                                                                                                                                                                                                                                                                                                                                                                                                                                                                                                                                                                                                                                                                                                                                                                                                                                                                                                                                                                                                                                                                                                                                                                                                                                                                                                                                                 |  |
| 2.1 Overall weight without tools 190 kg   Wheels 1   3.1 Tires type Nylon   3.2 Dimensions of front wheels 2x (75x65)   3.3 Dimensions of rear wheels 2x (150x50)                                                                                                                                                                                                                                                                                                                                                                                                                                                                                                                                                                                                                                                                                                                                                                                                                                                                                                                                                                                                                                                                                                                                                                                                                                                                                                                                                                                                                                                                                                                                                                                                                                                                                                                                                          |  |
| Wheels3.1Tires type3.2Dimensions of front wheels3.3Dimensions of rear wheels2x (150x50)                                                                                                                                                                                                                                                                                                                                                                                                                                                                                                                                                                                                                                                                                                                                                                                                                                                                                                                                                                                                                                                                                                                                                                                                                                                                                                                                                                                                                                                                                                                                                                                                                                                                                                                                                                                                                                    |  |
| 3.1Tires typeNylon3.2Dimensions of front wheels2x (75x65)3.3Dimensions of rear wheels2x (150x50)                                                                                                                                                                                                                                                                                                                                                                                                                                                                                                                                                                                                                                                                                                                                                                                                                                                                                                                                                                                                                                                                                                                                                                                                                                                                                                                                                                                                                                                                                                                                                                                                                                                                                                                                                                                                                           |  |
| 3.2 Dimensions of front wheels 2x (75x65)   3.3 Dimensions of rear wheels 2x (150x50)                                                                                                                                                                                                                                                                                                                                                                                                                                                                                                                                                                                                                                                                                                                                                                                                                                                                                                                                                                                                                                                                                                                                                                                                                                                                                                                                                                                                                                                                                                                                                                                                                                                                                                                                                                                                                                      |  |
| 3.3 Dimensions of rear wheels 2x (150x50)                                                                                                                                                                                                                                                                                                                                                                                                                                                                                                                                                                                                                                                                                                                                                                                                                                                                                                                                                                                                                                                                                                                                                                                                                                                                                                                                                                                                                                                                                                                                                                                                                                                                                                                                                                                                                                                                                  |  |
|                                                                                                                                                                                                                                                                                                                                                                                                                                                                                                                                                                                                                                                                                                                                                                                                                                                                                                                                                                                                                                                                                                                                                                                                                                                                                                                                                                                                                                                                                                                                                                                                                                                                                                                                                                                                                                                                                                                            |  |
| Dimensions                                                                                                                                                                                                                                                                                                                                                                                                                                                                                                                                                                                                                                                                                                                                                                                                                                                                                                                                                                                                                                                                                                                                                                                                                                                                                                                                                                                                                                                                                                                                                                                                                                                                                                                                                                                                                                                                                                                 |  |
| Dimensions                                                                                                                                                                                                                                                                                                                                                                                                                                                                                                                                                                                                                                                                                                                                                                                                                                                                                                                                                                                                                                                                                                                                                                                                                                                                                                                                                                                                                                                                                                                                                                                                                                                                                                                                                                                                                                                                                                                 |  |
| 4.2 Mast lowered height h1 1950 mm                                                                                                                                                                                                                                                                                                                                                                                                                                                                                                                                                                                                                                                                                                                                                                                                                                                                                                                                                                                                                                                                                                                                                                                                                                                                                                                                                                                                                                                                                                                                                                                                                                                                                                                                                                                                                                                                                         |  |
| 4.5 Mast extended height h4 2480 mm                                                                                                                                                                                                                                                                                                                                                                                                                                                                                                                                                                                                                                                                                                                                                                                                                                                                                                                                                                                                                                                                                                                                                                                                                                                                                                                                                                                                                                                                                                                                                                                                                                                                                                                                                                                                                                                                                        |  |
| 4.19 Overall length 11 1300 mm                                                                                                                                                                                                                                                                                                                                                                                                                                                                                                                                                                                                                                                                                                                                                                                                                                                                                                                                                                                                                                                                                                                                                                                                                                                                                                                                                                                                                                                                                                                                                                                                                                                                                                                                                                                                                                                                                             |  |
| 4.20 Length to face of forks 12 575 mm                                                                                                                                                                                                                                                                                                                                                                                                                                                                                                                                                                                                                                                                                                                                                                                                                                                                                                                                                                                                                                                                                                                                                                                                                                                                                                                                                                                                                                                                                                                                                                                                                                                                                                                                                                                                                                                                                     |  |
| 4.21 Overall width b1 710 mm                                                                                                                                                                                                                                                                                                                                                                                                                                                                                                                                                                                                                                                                                                                                                                                                                                                                                                                                                                                                                                                                                                                                                                                                                                                                                                                                                                                                                                                                                                                                                                                                                                                                                                                                                                                                                                                                                               |  |
| 4.25 Fork spread b5 519 mm                                                                                                                                                                                                                                                                                                                                                                                                                                                                                                                                                                                                                                                                                                                                                                                                                                                                                                                                                                                                                                                                                                                                                                                                                                                                                                                                                                                                                                                                                                                                                                                                                                                                                                                                                                                                                                                                                                 |  |
| 4.32     Ground clearance at centre of wheelbase     m2     35 mm                                                                                                                                                                                                                                                                                                                                                                                                                                                                                                                                                                                                                                                                                                                                                                                                                                                                                                                                                                                                                                                                                                                                                                                                                                                                                                                                                                                                                                                                                                                                                                                                                                                                                                                                                                                                                                                          |  |
| Performances                                                                                                                                                                                                                                                                                                                                                                                                                                                                                                                                                                                                                                                                                                                                                                                                                                                                                                                                                                                                                                                                                                                                                                                                                                                                                                                                                                                                                                                                                                                                                                                                                                                                                                                                                                                                                                                                                                               |  |
| 5.2 Lifting speed (laden / unladen) 0.10 m/s / 0.10 m/s                                                                                                                                                                                                                                                                                                                                                                                                                                                                                                                                                                                                                                                                                                                                                                                                                                                                                                                                                                                                                                                                                                                                                                                                                                                                                                                                                                                                                                                                                                                                                                                                                                                                                                                                                                                                                                                                    |  |
| 5.3 Lowering speed (laden / unladen) 0.10 m/s / 0.10 m/s                                                                                                                                                                                                                                                                                                                                                                                                                                                                                                                                                                                                                                                                                                                                                                                                                                                                                                                                                                                                                                                                                                                                                                                                                                                                                                                                                                                                                                                                                                                                                                                                                                                                                                                                                                                                                                                                   |  |
| 5.11 Parking brake Mecanic                                                                                                                                                                                                                                                                                                                                                                                                                                                                                                                                                                                                                                                                                                                                                                                                                                                                                                                                                                                                                                                                                                                                                                                                                                                                                                                                                                                                                                                                                                                                                                                                                                                                                                                                                                                                                                                                                                 |  |

## Kleos HM 500 D25 - Dimensional drawing