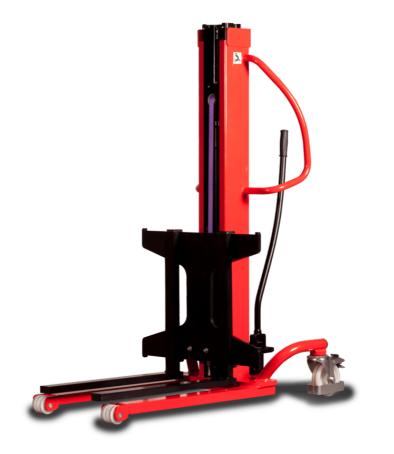

## **KLEOS HM 500 D25**

|      | Technical characteristics               |    | Metric              |
|------|-----------------------------------------|----|---------------------|
| 1.1  | Manufacturer                            |    | Manitou             |
| 1.2  | Model Name                              |    | HM 500 D25          |
| 1.3  | Power source                            |    | Manual              |
| 1.4  | Operator type                           |    | Pedestrian          |
| 1.5  | Max. capacity                           | Q  | 500 kg              |
| 1.6  | Load center of gravity                  | С  | 250 mm              |
|      | Weight                                  |    |                     |
| 2.1  | Overall weight without tools            |    | 190 kg              |
|      | Wheels                                  |    |                     |
| 3.1  | Tires type                              |    | Nylon               |
| 3.2  | Dimensions of front wheels              |    | 2x (75x65)          |
| 3.3  | Dimensions of rear wheels               |    | 2x (150x50)         |
|      | Dimensions                              |    |                     |
| 4.2  | Mast lowered height                     | h1 | 1950 mm             |
| 4.5  | Mast extended height                    | h4 | 2480 mm             |
| 4.19 | Overall length                          | 11 | 1300 mm             |
| 4.20 | Length to face of forks                 | 12 | 575 mm              |
| 4.21 | Overall width                           | b1 | 710 mm              |
| 4.25 | Fork spread                             | b5 | 519 mm              |
| 4.32 | Ground clearance at centre of wheelbase | m2 | 35 mm               |
|      | Performances                            |    |                     |
| 5.2  | Lifting speed (laden / unladen)         |    | 0.10 m/s / 0.10 m/s |
| 5.3  | Lowering speed (laden / unladen)        |    | 0.10 m/s / 0.10 m/s |
| 5.11 | Parking brake                           |    | Mecanic             |
|      |                                         |    |                     |