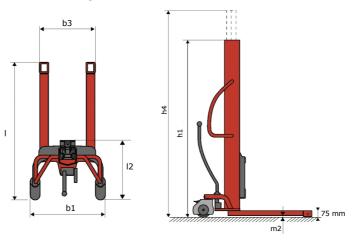

## **KLEOS HM 500 D25**

|      | Technical characteristics               |    | Metric              |
|------|-----------------------------------------|----|---------------------|
| 1.1  | Manufacturer                            |    | Manitou             |
| 1.2  | Model Name                              |    | HM 500 D25          |
| 1.3  | Power source                            |    | Manual              |
| 1.4  | Operator type                           |    | Pedestrian          |
| 1.5  | Max. capacity                           | Q  | 500 kg              |
| 1.6  | Load center of gravity                  | С  | 250 mm              |
|      | Weight                                  |    |                     |
| 2.1  | Overall weight without tools            |    | 190 kg              |
|      | Wheels                                  |    |                     |
| 3.1  | Tires type                              |    | Nylon               |
| 3.2  | Dimensions of front wheels              |    | 2x (75x65)          |
| 3.3  | Dimensions of rear wheels               |    | 2x (150x50)         |
|      | Dimensions                              |    |                     |
| 4.2  | Mast lowered height                     | h1 | 1950 mm             |
| 4.5  | Mast extended height                    | h4 | 2480 mm             |
| 4.19 | Overall length                          | 11 | 1300 mm             |
| 4.20 | Length to face of forks                 | 12 | 575 mm              |
| 4.21 | Overall width                           | b1 | 710 mm              |
| 4.25 | Fork spread                             | b5 | 519 mm              |
| 4.32 | Ground clearance at centre of wheelbase | m2 | 35 mm               |
|      | Performances                            |    |                     |
| 5.2  | Lifting speed (laden / unladen)         |    | 0.10 m/s / 0.10 m/s |
| 5.3  | Lowering speed (laden / unladen)        |    | 0.10 m/s / 0.10 m/s |
| 5.11 | Parking brake                           |    | Mecanic             |
|      |                                         |    |                     |

## Kleos HM 500 D25 - Dimensional drawing