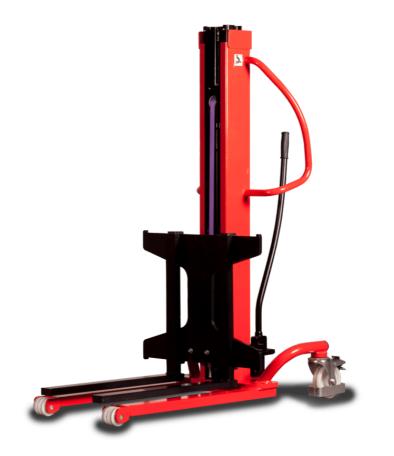

## **KLEOS HM 500 D25**

| 1.1ManufacturerManifou1.2Model NameHM 500 D251.3Power sourceHM 500 D251.4Operator typePedestian (Control)1.5Max. capacityQS00 kg1.6Load center of gravityc250 mm2.1Overall wight without toolsc250 mm3.1Tires type190 kg190 kg3.1Tires type2x (75x 65)2x (75x 65)3.3Dimensions of front wheels2x (75x 65)2x (75x 65)3.4Mast Lowered heighth11950 mm4.2Mast Lowered heighth42480 mm4.19Overall length11300 mm4.20Length to face of forks12575 mm4.21Overall widthb1710 mm4.25Fork spreadb5519 mm4.26Fork spreadb5519 mm4.27Bround clearance at center of wheelbasem235 mm5.2Lifting speed (laden / unladen)m20.10 m/s / 0.10 m/s / 0.10 m/s                                                                                                                                                                                                                                                                                                                                                                                                                                                                                                                                                                                                                                                                                                                                                                                                                                                                                                                                                                                                                                                                                                                                                                                    |      | Technical characteristics               |    | Metric              |
|-------------------------------------------------------------------------------------------------------------------------------------------------------------------------------------------------------------------------------------------------------------------------------------------------------------------------------------------------------------------------------------------------------------------------------------------------------------------------------------------------------------------------------------------------------------------------------------------------------------------------------------------------------------------------------------------------------------------------------------------------------------------------------------------------------------------------------------------------------------------------------------------------------------------------------------------------------------------------------------------------------------------------------------------------------------------------------------------------------------------------------------------------------------------------------------------------------------------------------------------------------------------------------------------------------------------------------------------------------------------------------------------------------------------------------------------------------------------------------------------------------------------------------------------------------------------------------------------------------------------------------------------------------------------------------------------------------------------------------------------------------------------------------------------------------------------------------|------|-----------------------------------------|----|---------------------|
| 1.3Power sourceManual1.4Operator typePedestrian1.5Max. capacityQS00 kg1.6Load center of gravityc250 mmWeight2.1Overall wight without tools10Wheels3.1Tires type103.2Dimensions of front wheels2x (75x65)3.3Dimensions of rear wheels2x (75x65)Dimensions of rear wheels4.2Mast lowered heighth14.5Mast extended heighth14.19Overall length114.20Length to face of forks124.21Overall widthb14.22Fork spreadb55139mm4.23Gound clearance at centre of wheelbasem2Performancesm2                                                                                                                                                                                                                                                                                                                                                                                                                                                                                                                                                                                                                                                                                                                                                                                                                                                                                                                                                                                                                                                                                                                                                                                                                                                                                                                                                 | 1.1  | Manufacturer                            |    | Manitou             |
| 1.4Operator typePedestrian1.5Max. capacityQ500 kg1.6Load center of gravityc250 mm2.1Overall weight without toolsImage: State of gravityImage: State of gravity3.1Tires typeImage: State of gravityImage: State of gravity3.1Tires typeImage: State of gravity2x (75x 65)3.3Dimensions of front wheelsImage: State of gravity2x (75x 65)3.3Dimensions of rear wheelsImage: State of gravity2x (150x 50)4.2Mast lowered heightImage: State of gravityImage: State of gravity4.2Mast lowered heightImage:                                                                                                                                                                                                                                                                                                                                                                                                                                                                                                                                                                                                                | 1.2  | Model Name                              |    | HM 500 D25          |
| 1.5Max. capacityQ500 kg1.6Load center of gravityc250 mmWeight100 kg2.1Overall weight without tools190 kgWheels190 kg3.1Tires type2x (75x65)3.2Dimensions of font wheels2x (75x65)3.3Dimensions of rear wheels2x (150x50)4.2Mast lowered heighth11950 mm4.5Mast extended heighth42480 mm4.19Overall length111300 mm4.21Overall widthb1710 mm4.25Fork spreadb55191 mm4.32Ground clearance at centre of wheelbasem235 mm                                                                                                                                                                                                                                                                                                                                                                                                                                                                                                                                                                                                                                                                                                                                                                                                                                                                                                                                                                                                                                                                                                                                                                                                                                                                                                                                                                                                         | 1.3  | Power source                            |    | Manual              |
| 1.6Load center of gravityc250 mmWeight100 kg190 kg2.1Overall weight without tools190 kgWheels1190 kg3.1Tires type13.2Dimensions of front wheels2x (75x65)3.3Dimensions of rear wheels2x (150x50)Other stores of the store of th | 1.4  | Operator type                           |    | Pedestrian          |
| WeightMeight without tools190 kg2.1Overall weight without tools190 kgWheels13.1Tires type13.2Dimensions of front wheels2x (75x65)3.3Dimensions of rear wheels2x (150x50)Dimensions11950 mm4.2Mast lowered heighth11950 mm4.5Mast extended heighth42480 mm4.19Overall length111300 mm4.20Length to face of forks12575 mm4.21Overall widthb1710 mm4.22Fork spreadb5519 mm4.32Ground clearance at centre of wheelbasem235 mm                                                                                                                                                                                                                                                                                                                                                                                                                                                                                                                                                                                                                                                                                                                                                                                                                                                                                                                                                                                                                                                                                                                                                                                                                                                                                                                                                                                                     | 1.5  | Max. capacity                           | Q  | 500 kg              |
| 2.1Overall weight without tools190 kgWheels13.1Tires typeNylon3.2Dimensions of front wheels2x (75x65)3.3Dimensions of rear wheels2x (150x50)Dimensions14.2Mast lowered heighth14.5Mast extended heighth44.19Overall length114.20Length to face of forks124.21Overall widthb14.25Fork spreadb54.32Ground clearance at centre of wheelbasem24.32Performancesm2                                                                                                                                                                                                                                                                                                                                                                                                                                                                                                                                                                                                                                                                                                                                                                                                                                                                                                                                                                                                                                                                                                                                                                                                                                                                                                                                                                                                                                                                  | 1.6  | Load center of gravity                  | С  | 250 mm              |
| WheelsNylon3.1Tires typeNylon3.2Dimensions of front wheels2x (75x65)3.3Dimensions of rear wheels2x (150x50)DimensionsDimensions4.2Mast lowered heighth14.5Mast extended heighth44.19Overall length114.20Length to face of forks124.21Overall widthb14.25Fork spreadb54.32Ground clearance at centre of wheelbasem24.32Performancesm2                                                                                                                                                                                                                                                                                                                                                                                                                                                                                                                                                                                                                                                                                                                                                                                                                                                                                                                                                                                                                                                                                                                                                                                                                                                                                                                                                                                                                                                                                          |      | Weight                                  |    |                     |
| 3.1Tires typeNylon3.2Dimensions of front wheels2x (75x65)3.3Dimensions of rear wheels2x (150x50)Dimensions4.2Mast lowered heighth14.5Mast extended heighth44.19Overall length114.20Length to face of forks124.21Overall widthb14.25Fork spreadb54.32Ground clearance at centre of wheelbasem24.32Performancesm2                                                                                                                                                                                                                                                                                                                                                                                                                                                                                                                                                                                                                                                                                                                                                                                                                                                                                                                                                                                                                                                                                                                                                                                                                                                                                                                                                                                                                                                                                                               | 2.1  | Overall weight without tools            |    | 190 kg              |
| 3.2Dimensions of front wheels $2x$ (75x65)3.3Dimensions of rear wheels $2x$ (150x50)Dimensions $2x$ (150x50)4.2Mast lowered heighth11950 mm4.5Mast extended heighth42480 mm4.19Overall length111300 mm4.20Length to face of forks12575 mm4.21Overall widthb1710 mm4.25Fork spreadb5519 mm4.32Ground clearance at centre of wheelbasem235 mm                                                                                                                                                                                                                                                                                                                                                                                                                                                                                                                                                                                                                                                                                                                                                                                                                                                                                                                                                                                                                                                                                                                                                                                                                                                                                                                                                                                                                                                                                   |      | Wheels                                  |    |                     |
| 3.3Dimensions of rear wheels2x (150x50)Dimensions12x (150x50)4.2Mast lowered heighth11950 mm4.5Mast extended heighth42480 mm4.19Overall length111300 mm4.20Length to face of forks12575 mm4.21Overall widthb1710 mm4.25Fork spreadb5519 mm4.32Ground clearance at centre of wheelbasem235 mm                                                                                                                                                                                                                                                                                                                                                                                                                                                                                                                                                                                                                                                                                                                                                                                                                                                                                                                                                                                                                                                                                                                                                                                                                                                                                                                                                                                                                                                                                                                                  | 3.1  | Tires type                              |    | Nylon               |
| Dimensions4.2Mast lowered heighth11950 mm4.5Mast extended heighth42480 mm4.19Overall length111300 mm4.20Length to face of forks12575 mm4.21Overall widthb1710 mm4.25Fork spreadb5519 mm4.32Ground clearance at centre of wheelbasem235 mm                                                                                                                                                                                                                                                                                                                                                                                                                                                                                                                                                                                                                                                                                                                                                                                                                                                                                                                                                                                                                                                                                                                                                                                                                                                                                                                                                                                                                                                                                                                                                                                     | 3.2  | Dimensions of front wheels              |    | 2x (75x65)          |
| 4.2Mast lowered heighth11950 mm4.5Mast extended heighth42480 mm4.19Overall length111300 mm4.20Length to face of forks12575 mm4.21Overall widthb1710 mm4.25Fork spreadb5519 mm4.32Ground clearance at centre of wheelbasem235 mmPerformances                                                                                                                                                                                                                                                                                                                                                                                                                                                                                                                                                                                                                                                                                                                                                                                                                                                                                                                                                                                                                                                                                                                                                                                                                                                                                                                                                                                                                                                                                                                                                                                   | 3.3  | Dimensions of rear wheels               |    | 2x (150x50)         |
| 4.5Mast extended heighth42480 mm4.19Overall length111300 mm4.20Length to face of forks12575 mm4.21Overall widthb1710 mm4.25Fork spreadb5519 mm4.32Ground clearance at centre of wheelbasem235 mmPerformances                                                                                                                                                                                                                                                                                                                                                                                                                                                                                                                                                                                                                                                                                                                                                                                                                                                                                                                                                                                                                                                                                                                                                                                                                                                                                                                                                                                                                                                                                                                                                                                                                  |      | Dimensions                              |    |                     |
| 4.19Overall length111300 mm4.20Length to face of forks12575 mm4.21Overall widthb1710 mm4.25Fork spreadb5519 mm4.32Ground clearance at centre of wheelbasem235 mmPerformances                                                                                                                                                                                                                                                                                                                                                                                                                                                                                                                                                                                                                                                                                                                                                                                                                                                                                                                                                                                                                                                                                                                                                                                                                                                                                                                                                                                                                                                                                                                                                                                                                                                  | 4.2  | Mast lowered height                     | h1 | 1950 mm             |
| 4.20Length to ace of forks12575 mm4.21Overall widthb1710 mm4.25Fork spreadb5519 mm4.32Ground clearance at centre of wheelbasem235 mmPerformances                                                                                                                                                                                                                                                                                                                                                                                                                                                                                                                                                                                                                                                                                                                                                                                                                                                                                                                                                                                                                                                                                                                                                                                                                                                                                                                                                                                                                                                                                                                                                                                                                                                                              | 4.5  | Mast extended height                    | h4 | 2480 mm             |
| 4.21Overall widthb1710 mm4.25Fork spreadb5519 mm4.32Ground clearance at centre of wheelbasem235 mmPerformances                                                                                                                                                                                                                                                                                                                                                                                                                                                                                                                                                                                                                                                                                                                                                                                                                                                                                                                                                                                                                                                                                                                                                                                                                                                                                                                                                                                                                                                                                                                                                                                                                                                                                                                | 4.19 | Overall length                          | l1 | 1300 mm             |
| 4.25Fork spreadb5519 mm4.32Ground clearance at centre of wheelbasem235 mmPerformances </td <td>4.20</td> <td>Length to face of forks</td> <td>12</td> <td>575 mm</td>                                                                                                                                                                                                                                                                                                                                                                                                                                                                                                                                                                                                                                                                                                                                                                                                                                                                                                                                                                                                                                                                                                                                                                                                                                                                                                                                                                                                                                                                                                                                                                                                                                                         | 4.20 | Length to face of forks                 | 12 | 575 mm              |
| 4.32 Ground clearance at centre of wheelbase m2 35 mm   Performances m2 35 mm                                                                                                                                                                                                                                                                                                                                                                                                                                                                                                                                                                                                                                                                                                                                                                                                                                                                                                                                                                                                                                                                                                                                                                                                                                                                                                                                                                                                                                                                                                                                                                                                                                                                                                                                                 | 4.21 | Overall width                           | b1 | 710 mm              |
| Performances                                                                                                                                                                                                                                                                                                                                                                                                                                                                                                                                                                                                                                                                                                                                                                                                                                                                                                                                                                                                                                                                                                                                                                                                                                                                                                                                                                                                                                                                                                                                                                                                                                                                                                                                                                                                                  | 4.25 | Fork spread                             | b5 | 519 mm              |
|                                                                                                                                                                                                                                                                                                                                                                                                                                                                                                                                                                                                                                                                                                                                                                                                                                                                                                                                                                                                                                                                                                                                                                                                                                                                                                                                                                                                                                                                                                                                                                                                                                                                                                                                                                                                                               | 4.32 | Ground clearance at centre of wheelbase | m2 | 35 mm               |
| 5.2     Lifting speed (laden / unladen)     0.10 m/s / 0.10 m/s                                                                                                                                                                                                                                                                                                                                                                                                                                                                                                                                                                                                                                                                                                                                                                                                                                                                                                                                                                                                                                                                                                                                                                                                                                                                                                                                                                                                                                                                                                                                                                                                                                                                                                                                                               |      | Performances                            |    |                     |
|                                                                                                                                                                                                                                                                                                                                                                                                                                                                                                                                                                                                                                                                                                                                                                                                                                                                                                                                                                                                                                                                                                                                                                                                                                                                                                                                                                                                                                                                                                                                                                                                                                                                                                                                                                                                                               | 5.2  | Lifting speed (laden / unladen)         |    | 0.10 m/s / 0.10 m/s |
| 5.3 Lowering speed (laden / unladen) 0.10 m/s / 0.10 m/s                                                                                                                                                                                                                                                                                                                                                                                                                                                                                                                                                                                                                                                                                                                                                                                                                                                                                                                                                                                                                                                                                                                                                                                                                                                                                                                                                                                                                                                                                                                                                                                                                                                                                                                                                                      | 5.3  | Lowering speed (laden / unladen)        |    | 0.10 m/s / 0.10 m/s |
| 5.11 Parking brake Mecanic                                                                                                                                                                                                                                                                                                                                                                                                                                                                                                                                                                                                                                                                                                                                                                                                                                                                                                                                                                                                                                                                                                                                                                                                                                                                                                                                                                                                                                                                                                                                                                                                                                                                                                                                                                                                    | 5.11 | Parking brake                           |    | Mecanic             |