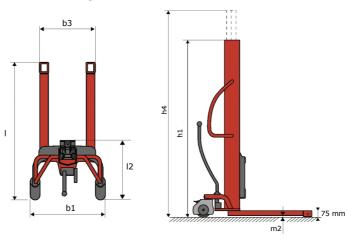

## Kleos HM 500 D25 - Dimensional drawing

## **KLEOS HM 500 D25**

| 1.1ManufacturerManifou1.2Model NameHM 500 D251.3Power sourceHM 500 D251.4Operator typePedestian (Control)1.5Max. capacityQS00 kg1.6Load center of gravityc250 mm2.1Overall wight without toolsc250 mm3.1Tires type190 kg190 kg3.1Tires type2x (75x 65)2x (75x 65)3.3Dimensions of front wheels2x (75x 65)2x (75x 65)3.4Mast Lowered heighth11950 mm4.2Mast Lowered heighth42480 mm4.19Overall length11300 mm4.20Length to face of forks12575 mm4.21Overall widthb1710 mm4.25Fork spreadb5519 mm4.26Fork spreadb5519 mm4.27Bround clearance at center of wheelbasem235 mm5.2Lifting speed (laden / unladen)m20.10 m/s / 0.10 m/s / 0.10 m/s                                                                                                                                                                                                                                                                                                                                                                                                                                                                                                                                                                                                                                                                                                                                                                                                                                                                                                                                                                                                                                                                                                                                                                                    |      | Technical characteristics               |    | Metric              |
|-------------------------------------------------------------------------------------------------------------------------------------------------------------------------------------------------------------------------------------------------------------------------------------------------------------------------------------------------------------------------------------------------------------------------------------------------------------------------------------------------------------------------------------------------------------------------------------------------------------------------------------------------------------------------------------------------------------------------------------------------------------------------------------------------------------------------------------------------------------------------------------------------------------------------------------------------------------------------------------------------------------------------------------------------------------------------------------------------------------------------------------------------------------------------------------------------------------------------------------------------------------------------------------------------------------------------------------------------------------------------------------------------------------------------------------------------------------------------------------------------------------------------------------------------------------------------------------------------------------------------------------------------------------------------------------------------------------------------------------------------------------------------------------------------------------------------------|------|-----------------------------------------|----|---------------------|
| 1.3Power sourceManual1.4Operator typePedestrian1.5Max. capacityQS00 kg1.6Load center of gravityc250 mmWeight2.1Overall wight without tools10Wheels3.1Tires type103.2Dimensions of front wheels2x (75x65)3.3Dimensions of rear wheels2x (75x65)Dimensions of rear wheels4.2Mast lowered heighth14.5Mast extended heighth14.19Overall length114.20Length to face of forks124.21Overall widthb14.22Fork spreadb55139mm4.23Gound clearance at centre of wheelbasem2Performancesm2                                                                                                                                                                                                                                                                                                                                                                                                                                                                                                                                                                                                                                                                                                                                                                                                                                                                                                                                                                                                                                                                                                                                                                                                                                                                                                                                                 | 1.1  | Manufacturer                            |    | Manitou             |
| 1.4Operator typePedestrian1.5Max. capacityQ500 kg1.6Load center of gravityc250 mm2.1Overall weight without toolsImage: State of gravityImage: State of gravity3.1Tires typeImage: State of gravityImage: State of gravity3.1Tires typeImage: State of gravity2x (75x 65)3.3Dimensions of front wheelsImage: State of gravity2x (75x 65)3.3Dimensions of rear wheelsImage: State of gravity2x (150x 50)4.2Mast lowered heightImage: State of gravityImage: State of gravity4.2Mast lowered heightImage:                                                                                                                                                                                                                                                                                                                                                                                                                                                                                                                                                                                                                | 1.2  | Model Name                              |    | HM 500 D25          |
| 1.5Max. capacityQ500 kg1.6Load center of gravityc250 mmWeight100 kg2.1Overall weight without tools190 kgWheels190 kg3.1Tires type2x (75x65)3.2Dimensions of font wheels2x (75x65)3.3Dimensions of rear wheels2x (150x50)4.2Mast lowered heighth11950 mm4.5Mast extended heighth42480 mm4.19Overall length111300 mm4.21Overall widthb1710 mm4.25Fork spreadb55191 mm4.32Ground clearance at centre of wheelbasem235 mm                                                                                                                                                                                                                                                                                                                                                                                                                                                                                                                                                                                                                                                                                                                                                                                                                                                                                                                                                                                                                                                                                                                                                                                                                                                                                                                                                                                                         | 1.3  | Power source                            |    | Manual              |
| 1.6Load center of gravityc250 mmWeight100 kg190 kg2.1Overall weight without tools190 kgWheels1190 kg3.1Tires type13.2Dimensions of front wheels2x (75x65)3.3Dimensions of rear wheels2x (150x50)Other stores of the store of th | 1.4  | Operator type                           |    | Pedestrian          |
| WeightMeight without tools190 kg2.1Overall weight without tools190 kgWheels13.1Tires type13.2Dimensions of front wheels2x (75x65)3.3Dimensions of rear wheels2x (150x50)Dimensions11950 mm4.2Mast lowered heighth11950 mm4.5Mast extended heighth42480 mm4.19Overall length111300 mm4.20Length to face of forks12575 mm4.21Overall widthb1710 mm4.22Fork spreadb5519 mm4.32Ground clearance at centre of wheelbasem235 mm                                                                                                                                                                                                                                                                                                                                                                                                                                                                                                                                                                                                                                                                                                                                                                                                                                                                                                                                                                                                                                                                                                                                                                                                                                                                                                                                                                                                     | 1.5  | Max. capacity                           | Q  | 500 kg              |
| 2.1Overall weight without tools190 kgWheels13.1Tires typeNylon3.2Dimensions of front wheels2x (75x65)3.3Dimensions of rear wheels2x (150x50)Dimensions14.2Mast lowered heighth14.5Mast extended heighth44.19Overall length114.20Length to face of forks124.21Overall widthb14.25Fork spreadb54.32Ground clearance at centre of wheelbasem24.32Performancesm2                                                                                                                                                                                                                                                                                                                                                                                                                                                                                                                                                                                                                                                                                                                                                                                                                                                                                                                                                                                                                                                                                                                                                                                                                                                                                                                                                                                                                                                                  | 1.6  | Load center of gravity                  | С  | 250 mm              |
| WheelsNylon3.1Tires typeNylon3.2Dimensions of front wheels2x (75x65)3.3Dimensions of rear wheels2x (150x50)DimensionsDimensions4.2Mast lowered heighth14.5Mast extended heighth44.19Overall length114.20Length to face of forks124.21Overall widthb14.25Fork spreadb54.32Ground clearance at centre of wheelbasem24.32Performancesm2                                                                                                                                                                                                                                                                                                                                                                                                                                                                                                                                                                                                                                                                                                                                                                                                                                                                                                                                                                                                                                                                                                                                                                                                                                                                                                                                                                                                                                                                                          |      | Weight                                  |    |                     |
| 3.1Tires typeNylon3.2Dimensions of front wheels2x (75x65)3.3Dimensions of rear wheels2x (150x50)Dimensions4.2Mast lowered heighth14.5Mast extended heighth44.19Overall length114.20Length to face of forks124.21Overall widthb14.25Fork spreadb54.32Ground clearance at centre of wheelbasem24.32Performancesm2                                                                                                                                                                                                                                                                                                                                                                                                                                                                                                                                                                                                                                                                                                                                                                                                                                                                                                                                                                                                                                                                                                                                                                                                                                                                                                                                                                                                                                                                                                               | 2.1  | Overall weight without tools            |    | 190 kg              |
| 3.2Dimensions of front wheels $2x$ (75x65)3.3Dimensions of rear wheels $2x$ (150x50)Dimensions $2x$ (150x50)4.2Mast lowered heighth11950 mm4.5Mast extended heighth42480 mm4.19Overall length111300 mm4.20Length to face of forks12575 mm4.21Overall widthb1710 mm4.25Fork spreadb5519 mm4.32Ground clearance at centre of wheelbasem235 mm                                                                                                                                                                                                                                                                                                                                                                                                                                                                                                                                                                                                                                                                                                                                                                                                                                                                                                                                                                                                                                                                                                                                                                                                                                                                                                                                                                                                                                                                                   |      | Wheels                                  |    |                     |
| 3.3Dimensions of rear wheels2x (150x50)Dimensions12x (150x50)4.2Mast lowered heighth11950 mm4.5Mast extended heighth42480 mm4.19Overall length111300 mm4.20Length to face of forks12575 mm4.21Overall widthb1710 mm4.25Fork spreadb5519 mm4.32Ground clearance at centre of wheelbasem235 mm                                                                                                                                                                                                                                                                                                                                                                                                                                                                                                                                                                                                                                                                                                                                                                                                                                                                                                                                                                                                                                                                                                                                                                                                                                                                                                                                                                                                                                                                                                                                  | 3.1  | Tires type                              |    | Nylon               |
| Dimensions4.2Mast lowered heighth11950 mm4.5Mast extended heighth42480 mm4.19Overall length111300 mm4.20Length to face of forks12575 mm4.21Overall widthb1710 mm4.25Fork spreadb5519 mm4.32Ground clearance at centre of wheelbasem235 mm                                                                                                                                                                                                                                                                                                                                                                                                                                                                                                                                                                                                                                                                                                                                                                                                                                                                                                                                                                                                                                                                                                                                                                                                                                                                                                                                                                                                                                                                                                                                                                                     | 3.2  | Dimensions of front wheels              |    | 2x (75x65)          |
| 4.2Mast lowered heighth11950 mm4.5Mast extended heighth42480 mm4.19Overall length111300 mm4.20Length to face of forks12575 mm4.21Overall widthb1710 mm4.25Fork spreadb5519 mm4.32Ground clearance at centre of wheelbasem235 mmPerformances                                                                                                                                                                                                                                                                                                                                                                                                                                                                                                                                                                                                                                                                                                                                                                                                                                                                                                                                                                                                                                                                                                                                                                                                                                                                                                                                                                                                                                                                                                                                                                                   | 3.3  | Dimensions of rear wheels               |    | 2x (150x50)         |
| 4.5Mast extended heighth42480 mm4.19Overall length111300 mm4.20Length to face of forks12575 mm4.21Overall widthb1710 mm4.25Fork spreadb5519 mm4.32Ground clearance at centre of wheelbasem235 mmPerformances                                                                                                                                                                                                                                                                                                                                                                                                                                                                                                                                                                                                                                                                                                                                                                                                                                                                                                                                                                                                                                                                                                                                                                                                                                                                                                                                                                                                                                                                                                                                                                                                                  |      | Dimensions                              |    |                     |
| 4.19Overall length111300 mm4.20Length to face of forks12575 mm4.21Overall widthb1710 mm4.25Fork spreadb5519 mm4.32Ground clearance at centre of wheelbasem235 mmPerformances                                                                                                                                                                                                                                                                                                                                                                                                                                                                                                                                                                                                                                                                                                                                                                                                                                                                                                                                                                                                                                                                                                                                                                                                                                                                                                                                                                                                                                                                                                                                                                                                                                                  | 4.2  | Mast lowered height                     | h1 | 1950 mm             |
| 4.20Length to ace of forks12575 mm4.21Overall widthb1710 mm4.25Fork spreadb5519 mm4.32Ground clearance at centre of wheelbasem235 mmPerformances                                                                                                                                                                                                                                                                                                                                                                                                                                                                                                                                                                                                                                                                                                                                                                                                                                                                                                                                                                                                                                                                                                                                                                                                                                                                                                                                                                                                                                                                                                                                                                                                                                                                              | 4.5  | Mast extended height                    | h4 | 2480 mm             |
| 4.21Overall widthb1710 mm4.25Fork spreadb5519 mm4.32Ground clearance at centre of wheelbasem235 mmPerformances                                                                                                                                                                                                                                                                                                                                                                                                                                                                                                                                                                                                                                                                                                                                                                                                                                                                                                                                                                                                                                                                                                                                                                                                                                                                                                                                                                                                                                                                                                                                                                                                                                                                                                                | 4.19 | Overall length                          | l1 | 1300 mm             |
| 4.25Fork spreadb5519 mm4.32Ground clearance at centre of wheelbasem235 mmPerformances </td <td>4.20</td> <td>Length to face of forks</td> <td>12</td> <td>575 mm</td>                                                                                                                                                                                                                                                                                                                                                                                                                                                                                                                                                                                                                                                                                                                                                                                                                                                                                                                                                                                                                                                                                                                                                                                                                                                                                                                                                                                                                                                                                                                                                                                                                                                         | 4.20 | Length to face of forks                 | 12 | 575 mm              |
| 4.32 Ground clearance at centre of wheelbase m2 35 mm   Performances m2 35 mm                                                                                                                                                                                                                                                                                                                                                                                                                                                                                                                                                                                                                                                                                                                                                                                                                                                                                                                                                                                                                                                                                                                                                                                                                                                                                                                                                                                                                                                                                                                                                                                                                                                                                                                                                 | 4.21 | Overall width                           | b1 | 710 mm              |
| Performances                                                                                                                                                                                                                                                                                                                                                                                                                                                                                                                                                                                                                                                                                                                                                                                                                                                                                                                                                                                                                                                                                                                                                                                                                                                                                                                                                                                                                                                                                                                                                                                                                                                                                                                                                                                                                  | 4.25 | Fork spread                             | b5 | 519 mm              |
|                                                                                                                                                                                                                                                                                                                                                                                                                                                                                                                                                                                                                                                                                                                                                                                                                                                                                                                                                                                                                                                                                                                                                                                                                                                                                                                                                                                                                                                                                                                                                                                                                                                                                                                                                                                                                               | 4.32 | Ground clearance at centre of wheelbase | m2 | 35 mm               |
| 5.2     Lifting speed (laden / unladen)     0.10 m/s / 0.10 m/s                                                                                                                                                                                                                                                                                                                                                                                                                                                                                                                                                                                                                                                                                                                                                                                                                                                                                                                                                                                                                                                                                                                                                                                                                                                                                                                                                                                                                                                                                                                                                                                                                                                                                                                                                               |      | Performances                            |    |                     |
|                                                                                                                                                                                                                                                                                                                                                                                                                                                                                                                                                                                                                                                                                                                                                                                                                                                                                                                                                                                                                                                                                                                                                                                                                                                                                                                                                                                                                                                                                                                                                                                                                                                                                                                                                                                                                               | 5.2  | Lifting speed (laden / unladen)         |    | 0.10 m/s / 0.10 m/s |
| 5.3 Lowering speed (laden / unladen) 0.10 m/s / 0.10 m/s                                                                                                                                                                                                                                                                                                                                                                                                                                                                                                                                                                                                                                                                                                                                                                                                                                                                                                                                                                                                                                                                                                                                                                                                                                                                                                                                                                                                                                                                                                                                                                                                                                                                                                                                                                      | 5.3  | Lowering speed (laden / unladen)        |    | 0.10 m/s / 0.10 m/s |
| 5.11 Parking brake Mecanic                                                                                                                                                                                                                                                                                                                                                                                                                                                                                                                                                                                                                                                                                                                                                                                                                                                                                                                                                                                                                                                                                                                                                                                                                                                                                                                                                                                                                                                                                                                                                                                                                                                                                                                                                                                                    | 5.11 | Parking brake                           |    | Mecanic             |