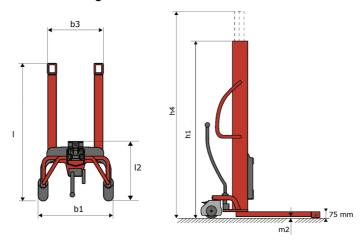

# **KLEOS HM 500 D25**

|      | Technical characteristics               |    | Metric              |
|------|-----------------------------------------|----|---------------------|
| 1.1  | Manufacturer                            |    | Manitou             |
| 1.2  | Model Name                              |    | HM 500 D25          |
| 1.3  | Power source                            |    | Manual              |
| 1.4  | Operator type                           |    | Pedestrian          |
| 1.5  | Max. capacity                           | Q  | 500 kg              |
| 1.6  | Load center of gravity                  | c  | 250 mm              |
|      | Weight                                  |    |                     |
| 2.1  | Overall weight without tools            |    | 190 kg              |
|      | Wheels                                  |    |                     |
| 3.1  | Tires type                              |    | Nylon               |
| 3.2  | Dimensions of front wheels              |    | 2x (75x65)          |
| 3.3  | Dimensions of rear wheels               |    | 2x (150x50)         |
|      | Dimensions                              |    |                     |
| 4.2  | Mast lowered height                     | h1 | 1950 mm             |
| 4.5  | Mast extended height                    | h4 | 2480 mm             |
| 4.19 | Overall length                          | I1 | 1300 mm             |
| 4.20 | Length to face of forks                 | 12 | 575 mm              |
| 4.21 | Overall width                           | b1 | 710 mm              |
| 4.25 | Fork spread                             | b5 | 519 mm              |
| 4.32 | Ground clearance at centre of wheelbase | m2 | 35 mm               |
|      | Performances                            |    |                     |
| 5.2  | Lifting speed (laden / unladen)         |    | 0.10 m/s / 0.10 m/s |
| 5.3  | Lowering speed (laden / unladen)        |    | 0.10 m/s / 0.10 m/s |
| 5.11 | Parking brake                           |    | Mecanic             |

#### Kleos HM 500 D25 - Dimensional drawing