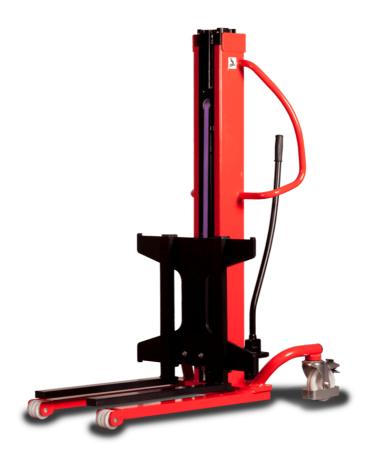

# **KLEOS HM 500 D25**

|      | Technical characteristics               |    | Metric              |
|------|-----------------------------------------|----|---------------------|
| 1.1  | Manufacturer                            |    | Manitou             |
| 1.2  | Model Name                              |    | HM 500 D25          |
| 1.3  | Power source                            |    | Manual              |
| 1.4  | Operator type                           |    | Pedestrian          |
| 1.5  | Max. capacity                           | Q  | 500 kg              |
| 1.6  | Load center of gravity                  | c  | 250 mm              |
|      | Weight                                  |    |                     |
| 2.1  | Overall weight without tools            |    | 190 kg              |
|      | Wheels                                  |    |                     |
| 3.1  | Tires type                              |    | Nylon               |
| 3.2  | Dimensions of front wheels              |    | 2x (75x65)          |
| 3.3  | Dimensions of rear wheels               |    | 2x (150x50)         |
|      | Dimensions                              |    |                     |
| 4.2  | Mast lowered height                     | h1 | 1950 mm             |
| 4.5  | Mast extended height                    | h4 | 2480 mm             |
| 4.19 | Overall length                          | I1 | 1300 mm             |
| 4.20 | Length to face of forks                 | 12 | 575 mm              |
| 4.21 | Overall width                           | b1 | 710 mm              |
| 4.25 | Fork spread                             | b5 | 519 mm              |
| 4.32 | Ground clearance at centre of wheelbase | m2 | 35 mm               |
|      | Performances                            |    |                     |
| 5.2  | Lifting speed (laden / unladen)         |    | 0.10 m/s / 0.10 m/s |
| 5.3  | Lowering speed (laden / unladen)        |    | 0.10 m/s / 0.10 m/s |
| 5.11 | Parking brake                           |    | Mecanic             |