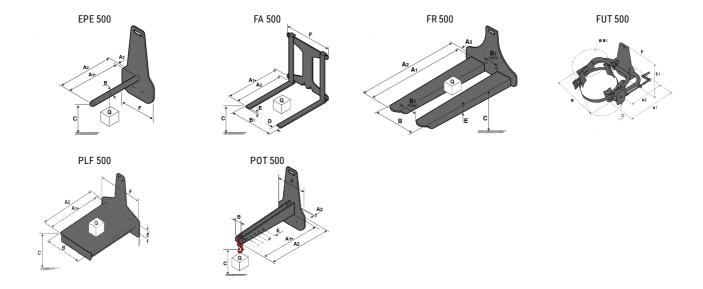

### **Tool characteristics**

| Tool 500 kg | Attachment capacity | Center of gravity of load | A1   | A2   | В    | E   | 31  | C   | D  | E   | E1  | E2 | F   | Weight |
|-------------|---------------------|---------------------------|------|------|------|-----|-----|-----|----|-----|-----|----|-----|--------|
|             | kg                  | mm                        | mm   | mm   | mm   | mm  | mm  | mm  | mm | mm  | mm  | mm | mm  | kg     |
| EPE 500     | 500                 | 350                       | 700  | 715  | 50   | -   | -   | 252 | -  | -   | -   | -  | 320 | 30     |
| FA 500      | 500                 | 350                       | 700  | 745  | -    | 250 | 680 | 45  | 60 | 30  | -   | -  | 720 | 54     |
| FR 500      | 500                 | 600                       | 1150 | 1177 | 560  | 200 | 315 | 85  | -  | 70  | -   | -  | 700 | 68     |
| FUT 500     | 300                 | 600                       | 795  | 650  | 1057 | 350 | 650 | 245 | -  | 240 | 631 | -  | -   | 92     |
| PLF 500     | 500                 | 350                       | 700  | 727  | 600  | -   | -   | 280 | -  | 91  | -   | -  | 630 | 50     |
| POT 500     | 250                 | 600                       | 625  | 652  | 50   | -   | -   | 150 | -  | -   | -   | -  | 320 | 25     |

## Tools