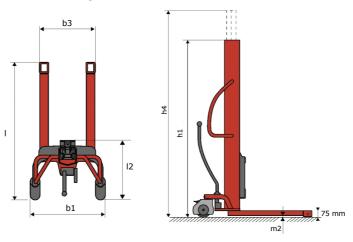

## **KLEOS HM 500 D25**

| 1.1ManufacturerManufacturer1.2Model NameHM 500 D251.3Power sourceHM 500 D251.3Operator typePedestrian1.4Operator typePedestrian1.5Max. capacityQ500 kg1.6Load center of gravityc250 mmWaightc250 mm2.1Overall weight without tools190 kg3.1Tires type2190 kg3.1Tires type2x (75x65)3.3Dimensions of rear wheels2x (150x50)3.3Dimensions of rear wheels2x (150x50)4.2Mast lowered heighth11950 mm4.5Mast extended heighth42480 mm4.19Overall length111300 mm4.20Length to face of forks12575 mm4.21Overall widthb1710 mm4.25Fork spreadb5519 mm4.20Lifting speed (laden / unladen)b1710 m/s5.3Lowering speed (laden / unladen)0.10 m/s / 0.10 m/s5.3Lowering speed (laden / unladen)0.10 m/s / 0.10 m/s                                                                                                                                                                                                                                                                                                                                                                                                                                                                                                                                                                                                                                                                                                                                                                                                                                                                                                                                                                                                                                                                                                                                                                                                                                                                                                                                                                                                |      | Technical characteristics               |    | Metric              |
|-------------------------------------------------------------------------------------------------------------------------------------------------------------------------------------------------------------------------------------------------------------------------------------------------------------------------------------------------------------------------------------------------------------------------------------------------------------------------------------------------------------------------------------------------------------------------------------------------------------------------------------------------------------------------------------------------------------------------------------------------------------------------------------------------------------------------------------------------------------------------------------------------------------------------------------------------------------------------------------------------------------------------------------------------------------------------------------------------------------------------------------------------------------------------------------------------------------------------------------------------------------------------------------------------------------------------------------------------------------------------------------------------------------------------------------------------------------------------------------------------------------------------------------------------------------------------------------------------------------------------------------------------------------------------------------------------------------------------------------------------------------------------------------------------------------------------------------------------------------------------------------------------------------------------------------------------------------------------------------------------------------------------------------------------------------------------------------------------------|------|-----------------------------------------|----|---------------------|
| 1.3Power sourceManual1.4Operator typePedestrian1.5Max. capacityQ500 kg1.6Load center of gravityc250 nm1.6Load center of gravityc300 kg2.1Overall weight without tools1190 kg2.1Overall weight without tools1190 kg3.1Tires type1190 kg3.2Dimensions of front wheels2x (75x65)3.3Dimensions of front wheels2x (150x50)0Dimensions of reat wheels2x (150x50)4.2Mast lowered heighth11950 nm4.5Mast tended heighth42480 nm4.19Overall length111300 nm4.20Length to face of forks12575 nm4.21Overall widthb1710 nm4.25Fork spreadb5519 nm4.26Fork spreadb5519 nm4.27Lifting speed (laden / unladen)0.10 m/s / 0.10 m/s5.3Lowering speed (laden / unladen)0.10 m/s / 0.10 m/s                                                                                                                                                                                                                                                                                                                                                                                                                                                                                                                                                                                                                                                                                                                                                                                                                                                                                                                                                                                                                                                                                                                                                                                                                                                                                                                                                                                                                              | 1.1  | Manufacturer                            |    | Manitou             |
| 1.4Operator typePedestrian1.5Max. capacityQ500 kg1.6Load center of gravityc250 mm2.1Overall weight without toolsC250 mm2.1Overall weight without toolsC190 kgWheelsC2x (75x 65)3.3Dimensions of front wheelsC2x (75x 65)3.3Dimensions of rear wheelsC2x (150x 50)4.2Mast lowered heighth11950 mm4.5Mast extended heighth42440 mm4.19Overall length111300 nm4.20Length to face of forks12575 mm4.21Overall widthb1710 mm4.25Fork spreadb5519 mm4.26Ground clearance at center of wheelbasem235 mm4.21Utifung speed (laden / unladen)m20.10 m/s / 0.10 m/s                                                                                                                                                                                                                                                                                                                                                                                                                                                                                                                                                                                                                                                                                                                                                                                                                                                                                                                                                                                                                                                                                                                                                                                                                                                                                                                                                                                                                                                                                                                                              | 1.2  | Model Name                              |    | HM 500 D25          |
| 1.5Max. capacityQ500 kg1.6Load center of gravityc250 mm2.1Overall weight without tools100 kgWheels100 kg3.1Tires type2x (75x65)3.3Dimensions of front wheels2x (75x65)3.3Dimensions of rear wheels2x (150x50)4.2Mast lowered heighth14.5Mast extended height114.19Overall length114.20Length to face of forks124.21Overall widthb14.22Fork spread554.32Ground clearance at centre of wheelbaseb1710 mmFord mances355.3Lowering speed (laden / unladen)0.10 m/s / 0.10 m/s5.3Lowering speed (laden / unladen)0.10 m/s / 0.10 m/s                                                                                                                                                                                                                                                                                                                                                                                                                                                                                                                                                                                                                                                                                                                                                                                                                                                                                                                                                                                                                                                                                                                                                                                                                                                                                                                                                                                                                                                                                                                                                                       | 1.3  | Power source                            |    | Manual              |
| 1.6Load center of gravityc250 mmWeightWeight190 kg2.1Overall weight without tools190 kgWheels1190 kg3.1Tires type2x (75x65)3.3Dimensions of front wheels2x (75x65)3.3Dimensions of rear wheels2x (75x65)3.3Dimensions of rear wheels2x (150x50)4.2Mast lowered heighth14.5Mast extended heighth44.19Overall length114.20Length to face of forks124.21Overall widthb14.22Fork spreadb54.32Ground clearance at centre of wheelbasem25.2Lifting speed (laden / unladen)m25.3Lowering speed (laden / unladen)0.10 m/s / 0.10 m/s                                                                                                                                                                                                                                                                                                                                                                                                                                                                                                                                                                                                                                                                                                                                                                                                                                                                                                                                                                                                                                                                                                                                                                                                                                                                                                                                                                                                                                                                                                                                                                          | 1.4  | Operator type                           |    | Pedestrian          |
| WeightImage: Constraint of the section of | 1.5  | Max. capacity                           | Q  | 500 kg              |
| 2.1Overall weight without tools190 kgWheelsNylon3.1Tires typeNylon3.2Dimensions of front wheels2x (75x65)3.3Dimensions of rear wheels2x (150x50)UmensionsImage: Constraint of the system                                                                                                                                                                            | 1.6  | Load center of gravity                  | С  | 250 mm              |
| WheelsImage: Section of the section of th |      | Weight                                  |    |                     |
| 3.1Tires typeNylon3.2Dimensions of front wheels2x (75x65)3.3Dimensions of rear wheels2x (150x50)Dimensions4.2Mast lowered heighth14.5Mast extended heighth44.19Overall length114.20Length to face of forks124.21Overall widthb14.22Fork spreadb54.32Ground clearance at centre of wheelbasem25.2Lifting speed (laden / unladen)m25.3Lowering speed (laden / unladen)11                                                                                                                                                                                                                                                                                                                                                                                                                                                                                                                                                                                                                                                                                                                                                                                                                                                                                                                                                                                                                                                                                                                                                                                                                                                                                                                                                                                                                                                                                                                                                                                                                                                                                                                                | 2.1  | Overall weight without tools            |    | 190 kg              |
| 3.2Dimensions of front wheels2x (75x65)3.3Dimensions of rear wheels2x (150x50)Dimensions2x2x (150x50)4.2Mast lowered heighth11950 mm4.5Mast extended heighth42480 mm4.19Overall lengthl11300 mm4.20Length to face of forksl2575 mm4.21Overall widthb1710 mm4.25Fork spreadb5519 mm4.32Ground clearance at centre of wheelbasem235 mm4.32Lifting speed (laden / unladen)m20.10 m/s / 0.10 m/s5.3Lowering speed (laden / unladen)o.10 m/s / 0.10 m/s0.10 m/s / 0.10 m/s                                                                                                                                                                                                                                                                                                                                                                                                                                                                                                                                                                                                                                                                                                                                                                                                                                                                                                                                                                                                                                                                                                                                                                                                                                                                                                                                                                                                                                                                                                                                                                                                                                 |      | Wheels                                  |    |                     |
| 3.3Dimensions of rear wheels2x (150x50)Dimensions11950 mm4.2Mast lowered heighth11950 mm4.5Mast extended heighth42480 mm4.19Overall length111300 mm4.20Length to face of forks12575 mm4.21Overall widthb1710 mm4.25Fork spreadb5519 mm4.32Ground clearance at centre of wheelbasem235 mm4.32Lifting speed (laden / unladen)m20.10 m/s / 0.10 m/s5.3Lowering speed (laden / unladen)0.10 m/s / 0.10 m/s0.10 m/s / 0.10 m/s                                                                                                                                                                                                                                                                                                                                                                                                                                                                                                                                                                                                                                                                                                                                                                                                                                                                                                                                                                                                                                                                                                                                                                                                                                                                                                                                                                                                                                                                                                                                                                                                                                                                             | 3.1  | Tires type                              |    | Nylon               |
| Dimensions4.2Mast lowered heighth11950 mm4.5Mast extended heighth42480 mm4.19Overall length111300 mm4.20Length to face of forks12575 mm4.21Overall widthb1710 mm4.25Fork spreadb5519 mm4.32Ground clearance at centre of wheelbasem235 mm4.32Lifting speed (laden / unladen)otio m/s / 0.10 m/s0.10 m/s / 0.10 m/s5.3Lowering speed (laden / unladen)otio m/s / 0.10 m/s0.10 m/s / 0.10 m/s                                                                                                                                                                                                                                                                                                                                                                                                                                                                                                                                                                                                                                                                                                                                                                                                                                                                                                                                                                                                                                                                                                                                                                                                                                                                                                                                                                                                                                                                                                                                                                                                                                                                                                           | 3.2  | Dimensions of front wheels              |    | 2x (75x65)          |
| 4.2Mast lowered heighth11950 mm4.5Mast extended heighth42480 mm4.19Overall length111300 mm4.20Length to face of forks12575 mm4.21Overall widthb1710 mm4.25Fork spreadb5519 mm4.32Ground clearance at centre of wheelbasem235 mm5.2Lifting speed (laden / unladen)0.10 m/s / 0.10 m/s5.3Lowering speed (laden / unladen)                                                                                                                                                                                                                                                                                                                                                                                                                                                                                                                                                                                                                                                                                                                                                                                                                                                                                                                                                                                                                                                                                                                                                                                                                                                                                                                                                                                                                                                                                                                                                                                                                                                                                                                                                                               | 3.3  | Dimensions of rear wheels               |    | 2x (150x50)         |
| 4.5Mast extended heighth42480 mm4.19Overall length111300 mm4.20Length to face of forks12575 mm4.21Overall widthb1710 mm4.25Fork spread55519 mm4.32Ground clearance at centre of wheelbasem235 mm5.2Lifting speed (laden / unladen)610.10 m/s / 0.10 m/s5.3Lowering speed (laden / unladen)550.10 m/s / 0.10 m/s                                                                                                                                                                                                                                                                                                                                                                                                                                                                                                                                                                                                                                                                                                                                                                                                                                                                                                                                                                                                                                                                                                                                                                                                                                                                                                                                                                                                                                                                                                                                                                                                                                                                                                                                                                                       |      | Dimensions                              |    |                     |
| 4.19Overall length111300 mm4.20Length to face of forks12575 mm4.21Overall widthb1710 mm4.25Fork spreadb5519 mm4.32Ground clearance at centre of wheelbasem235 mm4.32Ground clearance at centre of wheelbasem235 mm5.2Lifting speed (laden / unladen)0.10 m/s / 0.10 m/s5.3Lowering speed (laden / unladen)0.10 m/s / 0.10 m/s                                                                                                                                                                                                                                                                                                                                                                                                                                                                                                                                                                                                                                                                                                                                                                                                                                                                                                                                                                                                                                                                                                                                                                                                                                                                                                                                                                                                                                                                                                                                                                                                                                                                                                                                                                         | 4.2  | Mast lowered height                     | h1 | 1950 mm             |
| 4.20Length to face of forks12575 mm4.21Overall widthb1710 mm4.25Fork spreadb5519 mm4.32Ground clearance at centre of wheelbasem235 mm4.32Performancesm235 mm5.2Lifting speed (laden / unladen)0.10 m/s / 0.10 m/s0.10 m/s / 0.10 m/s5.3Lowering speed (laden / unladen)0.10 m/s / 0.10 m/s0.10 m/s / 0.10 m/s                                                                                                                                                                                                                                                                                                                                                                                                                                                                                                                                                                                                                                                                                                                                                                                                                                                                                                                                                                                                                                                                                                                                                                                                                                                                                                                                                                                                                                                                                                                                                                                                                                                                                                                                                                                         | 4.5  | Mast extended height                    | h4 | 2480 mm             |
| 4.21Overall widthb1710 mm4.25Fork spreadb5519 mm4.32Ground clearance at centre of wheelbasem235 mmPerformances5.2Lifting speed (laden / unladen)0.10 m/s / 0.10 m/s5.3Lowering speed (laden / unladen)0.10 m/s / 0.10 m/s                                                                                                                                                                                                                                                                                                                                                                                                                                                                                                                                                                                                                                                                                                                                                                                                                                                                                                                                                                                                                                                                                                                                                                                                                                                                                                                                                                                                                                                                                                                                                                                                                                                                                                                                                                                                                                                                             | 4.19 | Overall length                          | 11 | 1300 mm             |
| 4.25Fork spreadb5519 mm4.32Ground clearance at centre of wheelbasem235 mmPerformances5.2Lifting speed (laden / unladen)0.10 m/s / 0.10 m/s5.3Lowering speed (laden / unladen)0.10 m/s / 0.10 m/s                                                                                                                                                                                                                                                                                                                                                                                                                                                                                                                                                                                                                                                                                                                                                                                                                                                                                                                                                                                                                                                                                                                                                                                                                                                                                                                                                                                                                                                                                                                                                                                                                                                                                                                                                                                                                                                                                                      | 4.20 | Length to face of forks                 | 12 | 575 mm              |
| 4.32Ground clearance at centre of wheelbasem235 mmPerformancesm20.10 m/s / 0.10 m/s5.2Lifting speed (laden / unladen)0.10 m/s / 0.10 m/s5.3Lowering speed (laden / unladen)0.10 m/s / 0.10 m/s                                                                                                                                                                                                                                                                                                                                                                                                                                                                                                                                                                                                                                                                                                                                                                                                                                                                                                                                                                                                                                                                                                                                                                                                                                                                                                                                                                                                                                                                                                                                                                                                                                                                                                                                                                                                                                                                                                        | 4.21 | Overall width                           | b1 | 710 mm              |
| Performances5.2Lifting speed (laden / unladen)5.3Lowering speed (laden / unladen)0.10 m/s / 0.10 m/s0.10 m/s / 0.10 m/s                                                                                                                                                                                                                                                                                                                                                                                                                                                                                                                                                                                                                                                                                                                                                                                                                                                                                                                                                                                                                                                                                                                                                                                                                                                                                                                                                                                                                                                                                                                                                                                                                                                                                                                                                                                                                                                                                                                                                                               | 4.25 | Fork spread                             | b5 | 519 mm              |
| 5.2     Lifting speed (laden / unladen)     0.10 m/s       5.3     Lowering speed (laden / unladen)     0.10 m/s / 0.10 m/s                                                                                                                                                                                                                                                                                                                                                                                                                                                                                                                                                                                                                                                                                                                                                                                                                                                                                                                                                                                                                                                                                                                                                                                                                                                                                                                                                                                                                                                                                                                                                                                                                                                                                                                                                                                                                                                                                                                                                                           | 4.32 | Ground clearance at centre of wheelbase | m2 | 35 mm               |
| 5.3 Lowering speed (laden / unladen)   0.10 m/s / 0.10 m/s                                                                                                                                                                                                                                                                                                                                                                                                                                                                                                                                                                                                                                                                                                                                                                                                                                                                                                                                                                                                                                                                                                                                                                                                                                                                                                                                                                                                                                                                                                                                                                                                                                                                                                                                                                                                                                                                                                                                                                                                                                            |      | Performances                            |    |                     |
|                                                                                                                                                                                                                                                                                                                                                                                                                                                                                                                                                                                                                                                                                                                                                                                                                                                                                                                                                                                                                                                                                                                                                                                                                                                                                                                                                                                                                                                                                                                                                                                                                                                                                                                                                                                                                                                                                                                                                                                                                                                                                                       | 5.2  | Lifting speed (laden / unladen)         |    | 0.10 m/s / 0.10 m/s |
| E 11 Darking broke                                                                                                                                                                                                                                                                                                                                                                                                                                                                                                                                                                                                                                                                                                                                                                                                                                                                                                                                                                                                                                                                                                                                                                                                                                                                                                                                                                                                                                                                                                                                                                                                                                                                                                                                                                                                                                                                                                                                                                                                                                                                                    | 5.3  | Lowering speed (laden / unladen)        |    | 0.10 m/s / 0.10 m/s |
| J. I Faiking Ulake Mecanic                                                                                                                                                                                                                                                                                                                                                                                                                                                                                                                                                                                                                                                                                                                                                                                                                                                                                                                                                                                                                                                                                                                                                                                                                                                                                                                                                                                                                                                                                                                                                                                                                                                                                                                                                                                                                                                                                                                                                                                                                                                                            | 5.11 | Parking brake                           |    | Mecanic             |

## Kleos HM 500 D25 - Dimensional drawing