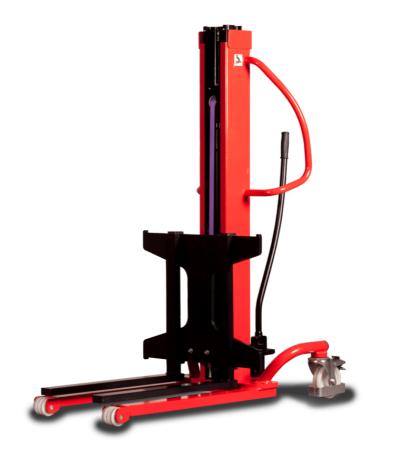

## **KLEOS HM 500 D25**

| 1.1ManufacturerManufacturer1.2Model NameHM 500 D251.3Power sourceHM 500 D251.3Operator typePedestrian1.4Operator typePedestrian1.5Max. capacityQ500 kg1.6Load center of gravityc250 mmWaightc250 mm2.1Overall weight without tools190 kg3.1Tires type2190 kg3.1Tires type2x (75x65)3.3Dimensions of rear wheels2x (150x50)3.3Dimensions of rear wheels2x (150x50)4.2Mast lowered heighth11950 mm4.5Mast extended heighth42480 mm4.19Overall length111300 mm4.20Length to face of forks12575 mm4.21Overall widthb1710 mm4.25Fork spreadb5519 mm4.20Lifting speed (laden / unladen)b1710 m/s5.3Lowering speed (laden / unladen)0.10 m/s / 0.10 m/s5.3Lowering speed (laden / unladen)0.10 m/s / 0.10 m/s                                                                                                                                                                                                                                                                                                                                                                                                                                                                                                                                                                                                                                                                                                                                                                                                                                                                                                                                                                                                                                                                                                                                                                                                                                                                                                                                                                                                |      | Technical characteristics               |    | Metric              |
|-------------------------------------------------------------------------------------------------------------------------------------------------------------------------------------------------------------------------------------------------------------------------------------------------------------------------------------------------------------------------------------------------------------------------------------------------------------------------------------------------------------------------------------------------------------------------------------------------------------------------------------------------------------------------------------------------------------------------------------------------------------------------------------------------------------------------------------------------------------------------------------------------------------------------------------------------------------------------------------------------------------------------------------------------------------------------------------------------------------------------------------------------------------------------------------------------------------------------------------------------------------------------------------------------------------------------------------------------------------------------------------------------------------------------------------------------------------------------------------------------------------------------------------------------------------------------------------------------------------------------------------------------------------------------------------------------------------------------------------------------------------------------------------------------------------------------------------------------------------------------------------------------------------------------------------------------------------------------------------------------------------------------------------------------------------------------------------------------------|------|-----------------------------------------|----|---------------------|
| 1.3Power sourceManual1.4Operator typePedestrian1.5Max. capacityQ500 kg1.6Load center of gravityc250 nm1.6Load center of gravityc300 kg2.1Overall weight without tools1190 kg2.1Overall weight without tools1190 kg3.1Tires type1190 kg3.2Dimensions of front wheels2x (75x65)3.3Dimensions of front wheels2x (150x50)0Dimensions of reat wheels2x (150x50)4.2Mast lowered heighth11950 nm4.5Mast tended heighth42480 nm4.19Overall length111300 nm4.20Length to face of forks12575 nm4.21Overall widthb1710 nm4.25Fork spreadb5519 nm4.26Fork spreadb5519 nm4.27Lifting speed (laden / unladen)0.10 m/s / 0.10 m/s5.3Lowering speed (laden / unladen)0.10 m/s / 0.10 m/s                                                                                                                                                                                                                                                                                                                                                                                                                                                                                                                                                                                                                                                                                                                                                                                                                                                                                                                                                                                                                                                                                                                                                                                                                                                                                                                                                                                                                              | 1.1  | Manufacturer                            |    | Manitou             |
| 1.4Operator typePedestrian1.5Max. capacityQ500 kg1.6Load center of gravityc250 mm2.1Overall weight without toolsC250 mm2.1Overall weight without toolsC190 kgWheelsC2x (75x 65)3.3Dimensions of front wheelsC2x (75x 65)3.3Dimensions of rear wheelsC2x (150x 50)4.2Mast lowered heighth11950 mm4.5Mast extended heighth42440 mm4.19Overall length111300 nm4.20Length to face of forks12575 mm4.21Overall widthb1710 mm4.25Fork spreadb5519 mm4.26Ground clearance at center of wheelbasem235 mm4.21Utifung speed (laden / unladen)m20.10 m/s / 0.10 m/s                                                                                                                                                                                                                                                                                                                                                                                                                                                                                                                                                                                                                                                                                                                                                                                                                                                                                                                                                                                                                                                                                                                                                                                                                                                                                                                                                                                                                                                                                                                                              | 1.2  | Model Name                              |    | HM 500 D25          |
| 1.5Max. capacityQ500 kg1.6Load center of gravityc250 mm2.1Overall weight without tools100 kgWheels100 kg3.1Tires type2x (75x65)3.3Dimensions of front wheels2x (75x65)3.3Dimensions of rear wheels2x (150x50)4.2Mast lowered heighth14.5Mast extended height114.19Overall length114.20Length to face of forks124.21Overall widthb14.22Fork spread554.32Ground clearance at centre of wheelbaseb1710 mmFord mances355.3Lowering speed (laden / unladen)0.10 m/s / 0.10 m/s5.3Lowering speed (laden / unladen)0.10 m/s / 0.10 m/s                                                                                                                                                                                                                                                                                                                                                                                                                                                                                                                                                                                                                                                                                                                                                                                                                                                                                                                                                                                                                                                                                                                                                                                                                                                                                                                                                                                                                                                                                                                                                                       | 1.3  | Power source                            |    | Manual              |
| 1.6Load center of gravityc250 mmWeightWeight190 kg2.1Overall weight without tools190 kgWheels1190 kg3.1Tires type2x (75x65)3.3Dimensions of front wheels2x (75x65)3.3Dimensions of rear wheels2x (75x65)3.3Dimensions of rear wheels2x (150x50)4.2Mast lowered heighth14.5Mast extended heighth44.19Overall length114.20Length to face of forks124.21Overall widthb14.22Fork spreadb54.32Ground clearance at centre of wheelbasem25.2Lifting speed (laden / unladen)m25.3Lowering speed (laden / unladen)0.10 m/s / 0.10 m/s                                                                                                                                                                                                                                                                                                                                                                                                                                                                                                                                                                                                                                                                                                                                                                                                                                                                                                                                                                                                                                                                                                                                                                                                                                                                                                                                                                                                                                                                                                                                                                          | 1.4  | Operator type                           |    | Pedestrian          |
| WeightImage: Constraint of the section of | 1.5  | Max. capacity                           | Q  | 500 kg              |
| 2.1Overall weight without tools190 kgWheelsNylon3.1Tires typeNylon3.2Dimensions of front wheels2x (75x65)3.3Dimensions of rear wheels2x (150x50)UmensionsImage: Constraint of the system                                                                                                                                                                            | 1.6  | Load center of gravity                  | С  | 250 mm              |
| WheelsImage: Section of the section of th |      | Weight                                  |    |                     |
| 3.1Tires typeNylon3.2Dimensions of front wheels2x (75x65)3.3Dimensions of rear wheels2x (150x50)Dimensions4.2Mast lowered heighth14.5Mast extended heighth44.19Overall length114.20Length to face of forks124.21Overall widthb14.22Fork spreadb54.32Ground clearance at centre of wheelbasem25.2Lifting speed (laden / unladen)m25.3Lowering speed (laden / unladen)11                                                                                                                                                                                                                                                                                                                                                                                                                                                                                                                                                                                                                                                                                                                                                                                                                                                                                                                                                                                                                                                                                                                                                                                                                                                                                                                                                                                                                                                                                                                                                                                                                                                                                                                                | 2.1  | Overall weight without tools            |    | 190 kg              |
| 3.2Dimensions of front wheels2x (75x65)3.3Dimensions of rear wheels2x (150x50)Dimensions2x2x (150x50)4.2Mast lowered heighth11950 mm4.5Mast extended heighth42480 mm4.19Overall lengthl11300 mm4.20Length to face of forksl2575 mm4.21Overall widthb1710 mm4.25Fork spreadb5519 mm4.32Ground clearance at centre of wheelbasem235 mm4.32Lifting speed (laden / unladen)m20.10 m/s / 0.10 m/s5.3Lowering speed (laden / unladen)o.10 m/s / 0.10 m/s0.10 m/s / 0.10 m/s                                                                                                                                                                                                                                                                                                                                                                                                                                                                                                                                                                                                                                                                                                                                                                                                                                                                                                                                                                                                                                                                                                                                                                                                                                                                                                                                                                                                                                                                                                                                                                                                                                 |      | Wheels                                  |    |                     |
| 3.3Dimensions of rear wheels2x (150x50)Dimensions11950 mm4.2Mast lowered heighth11950 mm4.5Mast extended heighth42480 mm4.19Overall length111300 mm4.20Length to face of forks12575 mm4.21Overall widthb1710 mm4.25Fork spreadb5519 mm4.32Ground clearance at centre of wheelbasem235 mm4.32Lifting speed (laden / unladen)m20.10 m/s / 0.10 m/s5.3Lowering speed (laden / unladen)0.10 m/s / 0.10 m/s0.10 m/s / 0.10 m/s                                                                                                                                                                                                                                                                                                                                                                                                                                                                                                                                                                                                                                                                                                                                                                                                                                                                                                                                                                                                                                                                                                                                                                                                                                                                                                                                                                                                                                                                                                                                                                                                                                                                             | 3.1  | Tires type                              |    | Nylon               |
| Dimensions4.2Mast lowered heighth11950 mm4.5Mast extended heighth42480 mm4.19Overall length111300 mm4.20Length to face of forks12575 mm4.21Overall widthb1710 mm4.25Fork spreadb5519 mm4.32Ground clearance at centre of wheelbasem235 mm4.32Lifting speed (laden / unladen)otio m/s / 0.10 m/s0.10 m/s / 0.10 m/s5.3Lowering speed (laden / unladen)otio m/s / 0.10 m/s0.10 m/s / 0.10 m/s                                                                                                                                                                                                                                                                                                                                                                                                                                                                                                                                                                                                                                                                                                                                                                                                                                                                                                                                                                                                                                                                                                                                                                                                                                                                                                                                                                                                                                                                                                                                                                                                                                                                                                           | 3.2  | Dimensions of front wheels              |    | 2x (75x65)          |
| 4.2Mast lowered heighth11950 mm4.5Mast extended heighth42480 mm4.19Overall length111300 mm4.20Length to face of forks12575 mm4.21Overall widthb1710 mm4.25Fork spreadb5519 mm4.32Ground clearance at centre of wheelbasem235 mm5.2Lifting speed (laden / unladen)0.10 m/s / 0.10 m/s5.3Lowering speed (laden / unladen)                                                                                                                                                                                                                                                                                                                                                                                                                                                                                                                                                                                                                                                                                                                                                                                                                                                                                                                                                                                                                                                                                                                                                                                                                                                                                                                                                                                                                                                                                                                                                                                                                                                                                                                                                                               | 3.3  | Dimensions of rear wheels               |    | 2x (150x50)         |
| 4.5Mast extended heighth42480 mm4.19Overall length111300 mm4.20Length to face of forks12575 mm4.21Overall widthb1710 mm4.25Fork spread55519 mm4.32Ground clearance at centre of wheelbasem235 mm5.2Lifting speed (laden / unladen)610.10 m/s / 0.10 m/s5.3Lowering speed (laden / unladen)550.10 m/s / 0.10 m/s                                                                                                                                                                                                                                                                                                                                                                                                                                                                                                                                                                                                                                                                                                                                                                                                                                                                                                                                                                                                                                                                                                                                                                                                                                                                                                                                                                                                                                                                                                                                                                                                                                                                                                                                                                                       |      | Dimensions                              |    |                     |
| 4.19Overall length111300 mm4.20Length to face of forks12575 mm4.21Overall widthb1710 mm4.25Fork spreadb5519 mm4.32Ground clearance at centre of wheelbasem235 mm4.32Ground clearance at centre of wheelbasem235 mm5.2Lifting speed (laden / unladen)0.10 m/s / 0.10 m/s5.3Lowering speed (laden / unladen)0.10 m/s / 0.10 m/s                                                                                                                                                                                                                                                                                                                                                                                                                                                                                                                                                                                                                                                                                                                                                                                                                                                                                                                                                                                                                                                                                                                                                                                                                                                                                                                                                                                                                                                                                                                                                                                                                                                                                                                                                                         | 4.2  | Mast lowered height                     | h1 | 1950 mm             |
| 4.20Length to face of forks12575 mm4.21Overall widthb1710 mm4.25Fork spreadb5519 mm4.32Ground clearance at centre of wheelbasem235 mm4.32Performancesm235 mm5.2Lifting speed (laden / unladen)0.10 m/s / 0.10 m/s0.10 m/s / 0.10 m/s5.3Lowering speed (laden / unladen)0.10 m/s / 0.10 m/s0.10 m/s / 0.10 m/s                                                                                                                                                                                                                                                                                                                                                                                                                                                                                                                                                                                                                                                                                                                                                                                                                                                                                                                                                                                                                                                                                                                                                                                                                                                                                                                                                                                                                                                                                                                                                                                                                                                                                                                                                                                         | 4.5  | Mast extended height                    | h4 | 2480 mm             |
| 4.21Overall widthb1710 mm4.25Fork spreadb5519 mm4.32Ground clearance at centre of wheelbasem235 mmPerformances5.2Lifting speed (laden / unladen)0.10 m/s / 0.10 m/s5.3Lowering speed (laden / unladen)0.10 m/s / 0.10 m/s                                                                                                                                                                                                                                                                                                                                                                                                                                                                                                                                                                                                                                                                                                                                                                                                                                                                                                                                                                                                                                                                                                                                                                                                                                                                                                                                                                                                                                                                                                                                                                                                                                                                                                                                                                                                                                                                             | 4.19 | Overall length                          | 11 | 1300 mm             |
| 4.25Fork spreadb5519 mm4.32Ground clearance at centre of wheelbasem235 mmPerformances5.2Lifting speed (laden / unladen)0.10 m/s / 0.10 m/s5.3Lowering speed (laden / unladen)0.10 m/s / 0.10 m/s                                                                                                                                                                                                                                                                                                                                                                                                                                                                                                                                                                                                                                                                                                                                                                                                                                                                                                                                                                                                                                                                                                                                                                                                                                                                                                                                                                                                                                                                                                                                                                                                                                                                                                                                                                                                                                                                                                      | 4.20 | Length to face of forks                 | 12 | 575 mm              |
| 4.32Ground clearance at centre of wheelbasem235 mmPerformancesm20.10 m/s / 0.10 m/s5.2Lifting speed (laden / unladen)0.10 m/s / 0.10 m/s5.3Lowering speed (laden / unladen)0.10 m/s / 0.10 m/s                                                                                                                                                                                                                                                                                                                                                                                                                                                                                                                                                                                                                                                                                                                                                                                                                                                                                                                                                                                                                                                                                                                                                                                                                                                                                                                                                                                                                                                                                                                                                                                                                                                                                                                                                                                                                                                                                                        | 4.21 | Overall width                           | b1 | 710 mm              |
| Performances5.2Lifting speed (laden / unladen)5.3Lowering speed (laden / unladen)0.10 m/s / 0.10 m/s0.10 m/s / 0.10 m/s                                                                                                                                                                                                                                                                                                                                                                                                                                                                                                                                                                                                                                                                                                                                                                                                                                                                                                                                                                                                                                                                                                                                                                                                                                                                                                                                                                                                                                                                                                                                                                                                                                                                                                                                                                                                                                                                                                                                                                               | 4.25 | Fork spread                             | b5 | 519 mm              |
| 5.2     Lifting speed (laden / unladen)     0.10 m/s       5.3     Lowering speed (laden / unladen)     0.10 m/s / 0.10 m/s                                                                                                                                                                                                                                                                                                                                                                                                                                                                                                                                                                                                                                                                                                                                                                                                                                                                                                                                                                                                                                                                                                                                                                                                                                                                                                                                                                                                                                                                                                                                                                                                                                                                                                                                                                                                                                                                                                                                                                           | 4.32 | Ground clearance at centre of wheelbase | m2 | 35 mm               |
| 5.3 Lowering speed (laden / unladen)   0.10 m/s / 0.10 m/s                                                                                                                                                                                                                                                                                                                                                                                                                                                                                                                                                                                                                                                                                                                                                                                                                                                                                                                                                                                                                                                                                                                                                                                                                                                                                                                                                                                                                                                                                                                                                                                                                                                                                                                                                                                                                                                                                                                                                                                                                                            |      | Performances                            |    |                     |
|                                                                                                                                                                                                                                                                                                                                                                                                                                                                                                                                                                                                                                                                                                                                                                                                                                                                                                                                                                                                                                                                                                                                                                                                                                                                                                                                                                                                                                                                                                                                                                                                                                                                                                                                                                                                                                                                                                                                                                                                                                                                                                       | 5.2  | Lifting speed (laden / unladen)         |    | 0.10 m/s / 0.10 m/s |
| E 11 Darking broke                                                                                                                                                                                                                                                                                                                                                                                                                                                                                                                                                                                                                                                                                                                                                                                                                                                                                                                                                                                                                                                                                                                                                                                                                                                                                                                                                                                                                                                                                                                                                                                                                                                                                                                                                                                                                                                                                                                                                                                                                                                                                    | 5.3  | Lowering speed (laden / unladen)        |    | 0.10 m/s / 0.10 m/s |
| J. I Faiking Ulake Mecanic                                                                                                                                                                                                                                                                                                                                                                                                                                                                                                                                                                                                                                                                                                                                                                                                                                                                                                                                                                                                                                                                                                                                                                                                                                                                                                                                                                                                                                                                                                                                                                                                                                                                                                                                                                                                                                                                                                                                                                                                                                                                            | 5.11 | Parking brake                           |    | Mecanic             |