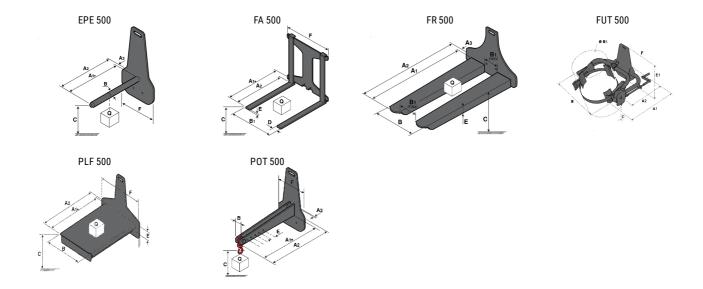

### **Tool characteristics**

| Tool 500 kg | Attachment capacity | Center of gravity of load | A1   | A2   | В    | E   | 31  | С   | D  | Ε   | E1  | E2 | F   | Weight |
|-------------|---------------------|---------------------------|------|------|------|-----|-----|-----|----|-----|-----|----|-----|--------|
|             | kg                  | mm                        | mm   | mm   | mm   | mm  | mm  | mm  | mm | mm  | mm  | mm | mm  | kg     |
| EPE 500     | 500                 | 350                       | 700  | 715  | 50   | -   | -   | 252 | -  | -   | -   | -  | 320 | 30     |
| FA 500      | 500                 | 350                       | 700  | 745  | -    | 250 | 680 | 45  | 60 | 30  | -   | -  | 720 | 54     |
| FR 500      | 500                 | 600                       | 1150 | 1177 | 560  | 200 | 315 | 85  | -  | 70  | -   | -  | 700 | 68     |
| FUT 500     | 300                 | 600                       | 795  | 650  | 1057 | 350 | 650 | 245 | -  | 240 | 631 | -  | -   | 92     |
| PLF 500     | 500                 | 350                       | 700  | 727  | 600  | -   | -   | 280 | -  | 91  | -   | -  | 630 | 50     |
| POT 500     | 250                 | 600                       | 625  | 652  | 50   | -   | -   | 150 | -  | -   | -   | -  | 320 | 25     |

## Tools