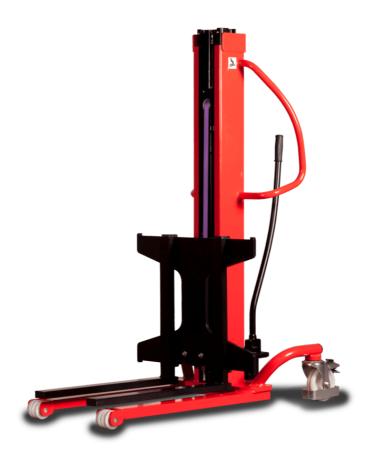

# **KLEOS HM 500 D25**

|      | Technical characteristics               |    | Metric              |
|------|-----------------------------------------|----|---------------------|
| 1.1  | Manufacturer                            |    | Manitou             |
| 1.2  | Model Name                              |    | HM 500 D25          |
| 1.3  | Power source                            |    | Manual              |
| 1.4  | Operator type                           |    | Pedestrian          |
| 1.5  | Max. capacity                           | Q  | 500 kg              |
| 1.6  | Load center of gravity                  | С  | 250 mm              |
|      | Weight                                  |    |                     |
| 2.1  | Overall weight without tools            |    | 190 kg              |
|      | Wheels                                  |    |                     |
| 3.1  | Tires type                              |    | Nylon               |
| 3.2  | Dimensions of front wheels              |    | 2x (75x65)          |
| 3.3  | Dimensions of rear wheels               |    | 2x (150x50)         |
|      | Dimensions                              |    |                     |
| 4.2  | Mast lowered height                     | h1 | 1950 mm             |
| 4.5  | Mast extended height                    | h4 | 2480 mm             |
| 4.19 | Overall length                          | l1 | 1300 mm             |
| 4.20 | Length to face of forks                 | 12 | 575 mm              |
| 4.21 | Overall width                           | b1 | 710 mm              |
| 4.25 | Fork spread                             | b5 | 519 mm              |
| 4.32 | Ground clearance at centre of wheelbase | m2 | 35 mm               |
| ,    | Performances                            |    |                     |
| 5.2  | Lifting speed (laden / unladen)         |    | 0.10 m/s / 0.10 m/s |
| 5.3  | Lowering speed (laden / unladen)        |    | 0.10 m/s / 0.10 m/s |
| 5.11 | Parking brake                           |    | Mecanic             |