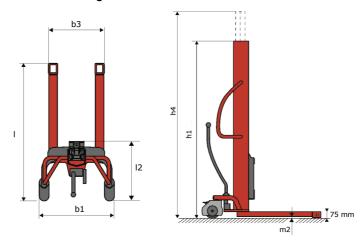

#### Kleos HM 500 D25 - Dimensional drawing

# **KLEOS HM 500 D25**

|      | Technical characteristics               |    | Metric              |
|------|-----------------------------------------|----|---------------------|
| 1.1  | Manufacturer                            |    | Manitou             |
| 1.2  | Model Name                              |    | HM 500 D25          |
| 1.3  | Power source                            |    | Manual              |
| 1.4  | Operator type                           |    | Pedestrian          |
| 1.5  | Max. capacity                           | Q  | 500 kg              |
| 1.6  | Load center of gravity                  | С  | 250 mm              |
|      | Weight                                  |    |                     |
| 2.1  | Overall weight without tools            |    | 190 kg              |
|      | Wheels                                  |    |                     |
| 3.1  | Tires type                              |    | Nylon               |
| 3.2  | Dimensions of front wheels              |    | 2x (75x65)          |
| 3.3  | Dimensions of rear wheels               |    | 2x (150x50)         |
|      | Dimensions                              |    |                     |
| 4.2  | Mast lowered height                     | h1 | 1950 mm             |
| 4.5  | Mast extended height                    | h4 | 2480 mm             |
| 4.19 | Overall length                          | l1 | 1300 mm             |
| 4.20 | Length to face of forks                 | 12 | 575 mm              |
| 4.21 | Overall width                           | b1 | 710 mm              |
| 4.25 | Fork spread                             | b5 | 519 mm              |
| 4.32 | Ground clearance at centre of wheelbase | m2 | 35 mm               |
| ,    | Performances                            |    |                     |
| 5.2  | Lifting speed (laden / unladen)         |    | 0.10 m/s / 0.10 m/s |
| 5.3  | Lowering speed (laden / unladen)        |    | 0.10 m/s / 0.10 m/s |
| 5.11 | Parking brake                           |    | Mecanic             |