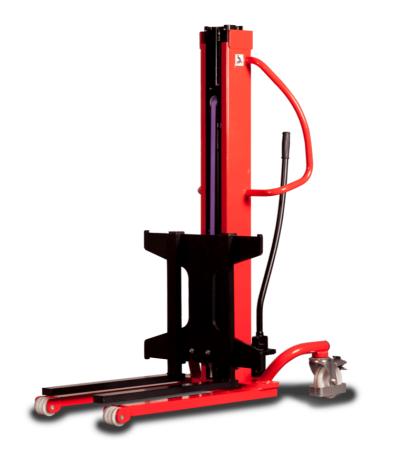

## **KLEOS HM 500 D25**

|      | Technical characteristics               |    | Metric              |
|------|-----------------------------------------|----|---------------------|
| 1.1  | Manufacturer                            |    | Manitou             |
| 1.2  | Model Name                              |    | HM 500 D25          |
| 1.3  | Power source                            |    | Manual              |
| 1.4  | Operator type                           |    | Pedestrian          |
| 1.5  | Max. capacity                           | Q  | 500 kg              |
| 1.6  | Load center of gravity                  | С  | 250 mm              |
|      | Weight                                  |    |                     |
| 2.1  | Overall weight without tools            |    | 190 kg              |
|      | Wheels                                  |    |                     |
| 3.1  | Tires type                              |    | Nylon               |
| 3.2  | Dimensions of front wheels              |    | 2x (75x65)          |
| 3.3  | Dimensions of rear wheels               |    | 2x (150x50)         |
|      | Dimensions                              |    |                     |
| 4.2  | Mast lowered height                     | h1 | 1950 mm             |
| 4.5  | Mast extended height                    | h4 | 2480 mm             |
| 4.19 | Overall length                          | l1 | 1300 mm             |
| 4.20 | Length to face of forks                 | 12 | 575 mm              |
| 4.21 | Overall width                           | b1 | 710 mm              |
| 4.25 | Fork spread                             | b5 | 519 mm              |
| 4.32 | Ground clearance at centre of wheelbase | m2 | 35 mm               |
|      | Performances                            |    |                     |
| 5.2  | Lifting speed (laden / unladen)         |    | 0.10 m/s / 0.10 m/s |
| 5.3  | Lowering speed (laden / unladen)        |    | 0.10 m/s / 0.10 m/s |
| 5.11 | Parking brake                           |    | Mecanic             |