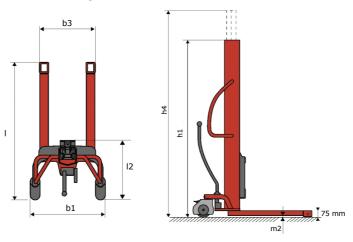

## **KLEOS HM 500 D25**

|      | Technical characteristics               |    | Metric              |
|------|-----------------------------------------|----|---------------------|
| 1.1  | Manufacturer                            |    | Manitou             |
| 1.2  | Model Name                              |    | HM 500 D25          |
| 1.3  | Power source                            |    | Manual              |
| 1.4  | Operator type                           |    | Pedestrian          |
| 1.5  | Max. capacity                           | Q  | 500 kg              |
| 1.6  | Load center of gravity                  | С  | 250 mm              |
|      | Weight                                  |    |                     |
| 2.1  | Overall weight without tools            |    | 190 kg              |
|      | Wheels                                  |    |                     |
| 3.1  | Tires type                              |    | Nylon               |
| 3.2  | Dimensions of front wheels              |    | 2x (75x65)          |
| 3.3  | Dimensions of rear wheels               |    | 2x (150x50)         |
|      | Dimensions                              |    |                     |
| 4.2  | Mast lowered height                     | h1 | 1950 mm             |
| 4.5  | Mast extended height                    | h4 | 2480 mm             |
| 4.19 | Overall length                          | l1 | 1300 mm             |
| 4.20 | Length to face of forks                 | 12 | 575 mm              |
| 4.21 | Overall width                           | b1 | 710 mm              |
| 4.25 | Fork spread                             | b5 | 519 mm              |
| 4.32 | Ground clearance at centre of wheelbase | m2 | 35 mm               |
|      | Performances                            |    |                     |
| 5.2  | Lifting speed (laden / unladen)         |    | 0.10 m/s / 0.10 m/s |
| 5.3  | Lowering speed (laden / unladen)        |    | 0.10 m/s / 0.10 m/s |
| 5.11 | Parking brake                           |    | Mecanic             |

## Kleos HM 500 D25 - Dimensional drawing