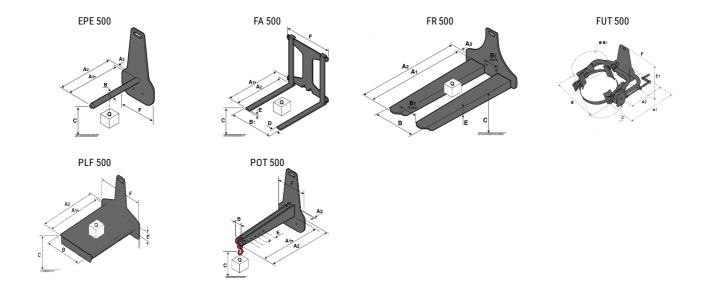

### **Tool characteristics**

| Tool 500 kg | Attachment capacity | Center of gravity of load | A1   | A2   | В    | E   | 31  | С   | D  | Ε   | E1  | E2 | F   | Weight |
|-------------|---------------------|---------------------------|------|------|------|-----|-----|-----|----|-----|-----|----|-----|--------|
|             | kg                  | mm                        | mm   | mm   | mm   | mm  | mm  | mm  | mm | mm  | mm  | mm | mm  | kg     |
| EPE 500     | 500                 | 350                       | 700  | 715  | 50   | -   | -   | 252 | -  | -   | -   | -  | 320 | 30     |
| FA 500      | 500                 | 350                       | 700  | 745  | -    | 250 | 680 | 45  | 60 | 30  | -   | -  | 720 | 54     |
| FR 500      | 500                 | 600                       | 1150 | 1177 | 560  | 200 | 315 | 85  | -  | 70  | -   | -  | 700 | 68     |
| FUT 500     | 300                 | 600                       | 795  | 650  | 1057 | 350 | 650 | 245 | -  | 240 | 631 | -  | -   | 92     |
| PLF 500     | 500                 | 350                       | 700  | 727  | 600  | -   | -   | 280 | -  | 91  | -   | -  | 630 | 50     |
| POT 500     | 250                 | 600                       | 625  | 652  | 50   | -   | -   | 150 | -  | -   | -   | -  | 320 | 25     |

## Tools