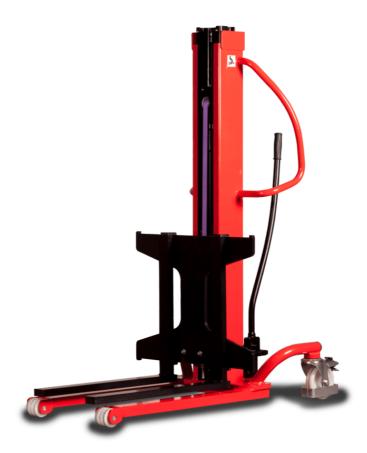

# **KLEOS HM 500 D25**

|      |                                         |    | , ,                 |
|------|-----------------------------------------|----|---------------------|
|      | Technical characteristics               |    | Metric              |
| 1.1  | Manufacturer                            |    | Manitou             |
| 1.2  | Model Name                              |    | HM 500 D25          |
| 1.3  | Power source                            |    | Manual              |
| 1.4  | Operator type                           |    | Pedestrian          |
| 1.5  | Max. capacity                           | Q  | 500 kg              |
| 1.6  | Load center of gravity                  | c  | 250 mm              |
|      | Weight                                  |    |                     |
| 2.1  | Overall weight without tools            |    | 190 kg              |
|      | Wheels                                  |    |                     |
| 3.1  | Tires type                              |    | Nylon               |
| 3.2  | Dimensions of front wheels              |    | 2x (75x65)          |
| 3.3  | Dimensions of rear wheels               |    | 2x (150x50)         |
|      | Dimensions                              |    |                     |
| 4.2  | Mast lowered height                     | h1 | 1950 mm             |
| 4.5  | Mast extended height                    | h4 | 2480 mm             |
| 4.19 | Overall length                          | l1 | 1300 mm             |
| 4.20 | Length to face of forks                 | 12 | 575 mm              |
| 4.21 | Overall width                           | b1 | 710 mm              |
| 4.25 | Fork spread                             | b5 | 519 mm              |
| 4.32 | Ground clearance at centre of wheelbase | m2 | 35 mm               |
|      | Performances                            |    |                     |
| 5.2  | Lifting speed (laden / unladen)         |    | 0.10 m/s / 0.10 m/s |
| 5.3  | Lowering speed (laden / unladen)        |    | 0.10 m/s / 0.10 m/s |
| 5.11 | Parking brake                           |    | Mecanic             |