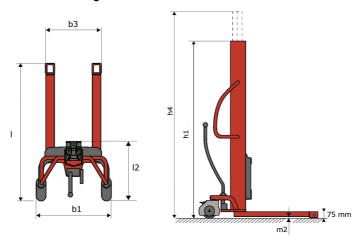

# **KLEOS HM 500 D25**

|      |                                         |    | , ,                 |
|------|-----------------------------------------|----|---------------------|
|      | Technical characteristics               |    | Metric              |
| 1.1  | Manufacturer                            |    | Manitou             |
| 1.2  | Model Name                              |    | HM 500 D25          |
| 1.3  | Power source                            |    | Manual              |
| 1.4  | Operator type                           |    | Pedestrian          |
| 1.5  | Max. capacity                           | Q  | 500 kg              |
| 1.6  | Load center of gravity                  | c  | 250 mm              |
|      | Weight                                  |    |                     |
| 2.1  | Overall weight without tools            |    | 190 kg              |
|      | Wheels                                  |    |                     |
| 3.1  | Tires type                              |    | Nylon               |
| 3.2  | Dimensions of front wheels              |    | 2x (75x65)          |
| 3.3  | Dimensions of rear wheels               |    | 2x (150x50)         |
|      | Dimensions                              |    |                     |
| 4.2  | Mast lowered height                     | h1 | 1950 mm             |
| 4.5  | Mast extended height                    | h4 | 2480 mm             |
| 4.19 | Overall length                          | l1 | 1300 mm             |
| 4.20 | Length to face of forks                 | 12 | 575 mm              |
| 4.21 | Overall width                           | b1 | 710 mm              |
| 4.25 | Fork spread                             | b5 | 519 mm              |
| 4.32 | Ground clearance at centre of wheelbase | m2 | 35 mm               |
|      | Performances                            |    |                     |
| 5.2  | Lifting speed (laden / unladen)         |    | 0.10 m/s / 0.10 m/s |
| 5.3  | Lowering speed (laden / unladen)        |    | 0.10 m/s / 0.10 m/s |
| 5.11 | Parking brake                           |    | Mecanic             |

#### Kleos HM 500 D25 - Dimensional drawing