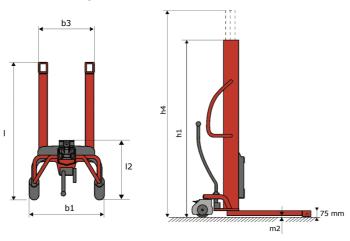

## **KLEOS HM 500 D25**

| 1.1ManufacturerManifou1.2Model NameHM 500 D251.3Power sourceHM 500 D251.4Operator typePedestian (Control)1.5Max. capacityQS00 kg1.6Load center of gravityc250 mm2.1Overall wight without toolsc250 mm3.1Tires type190 kg190 kg3.1Tires type2x (75x 65)2x (75x 65)3.3Dimensions of front wheels2x (75x 65)2x (75x 65)3.4Mast Lowered heighth11950 mm4.2Mast Lowered heighth42480 mm4.19Overall length11300 mm4.20Length to face of forks12575 mm4.21Overall widthb1710 mm4.25Fork spreadb5519 mm4.26Fork spreadb5519 mm4.27Bround clearance at center of wheelbasem235 mm5.2Lifting speed (laden / unladen)m20.10 m/s / 0.10 m/s / 0.10 m/s                                                                                                                                                                                                                                                                                                                                                                                                                                                                                                                                                                                                                                                                                                                                                                                                                                                                                                                                                                                                                                                                                                                                                                                    |      | Technical characteristics               |    | Metric              |
|-------------------------------------------------------------------------------------------------------------------------------------------------------------------------------------------------------------------------------------------------------------------------------------------------------------------------------------------------------------------------------------------------------------------------------------------------------------------------------------------------------------------------------------------------------------------------------------------------------------------------------------------------------------------------------------------------------------------------------------------------------------------------------------------------------------------------------------------------------------------------------------------------------------------------------------------------------------------------------------------------------------------------------------------------------------------------------------------------------------------------------------------------------------------------------------------------------------------------------------------------------------------------------------------------------------------------------------------------------------------------------------------------------------------------------------------------------------------------------------------------------------------------------------------------------------------------------------------------------------------------------------------------------------------------------------------------------------------------------------------------------------------------------------------------------------------------------|------|-----------------------------------------|----|---------------------|
| 1.3Power sourceManual1.4Operator typePedestrian1.5Max. capacityQS00 kg1.6Load center of gravityc250 mmWeight2.1Overall wight without tools10Wheels3.1Tires type103.2Dimensions of front wheels2x (75x65)3.3Dimensions of rear wheels2x (75x65)Dimensions of rear wheels4.2Mast lowered heighth14.5Mast extended heighth14.19Overall length114.20Length to face of forks124.21Overall widthb14.22Fork spreadb55139mm4.23Gound clearance at centre of wheelbasem2Performancesm2                                                                                                                                                                                                                                                                                                                                                                                                                                                                                                                                                                                                                                                                                                                                                                                                                                                                                                                                                                                                                                                                                                                                                                                                                                                                                                                                                 | 1.1  | Manufacturer                            |    | Manitou             |
| 1.4Operator typePedestrian1.5Max. capacityQ500 kg1.6Load center of gravityc250 mm2.1Overall weight without toolsImage: State of gravityImage: State of gravity3.1Tires typeImage: State of gravityImage: State of gravity3.1Tires typeImage: State of gravity2x (75x 65)3.3Dimensions of front wheelsImage: State of gravity2x (75x 65)3.3Dimensions of rear wheelsImage: State of gravity2x (150x 50)4.2Mast lowered heightImage: State of gravityImage: State of gravity4.2Mast lowered heightImage:                                                                                                                                                                                                                                                                                                                                                                                                                                                                                                                                                                                                                | 1.2  | Model Name                              |    | HM 500 D25          |
| 1.5Max. capacityQ500 kg1.6Load center of gravityc250 mmWeight100 kg2.1Overall weight without tools190 kgWheels190 kg3.1Tires type2x (75x65)3.2Dimensions of font wheels2x (75x65)3.3Dimensions of rear wheels2x (150x50)4.2Mast lowered heighth11950 mm4.5Mast extended heighth42480 mm4.19Overall length111300 mm4.21Overall widthb1710 mm4.25Fork spreadb55191 mm4.32Ground clearance at centre of wheelbasem235 mm                                                                                                                                                                                                                                                                                                                                                                                                                                                                                                                                                                                                                                                                                                                                                                                                                                                                                                                                                                                                                                                                                                                                                                                                                                                                                                                                                                                                         | 1.3  | Power source                            |    | Manual              |
| 1.6Load center of gravityc250 mmWeight100 kg190 kg2.1Overall weight without tools190 kgWheels1190 kg3.1Tires type13.2Dimensions of front wheels2x (75x65)3.3Dimensions of rear wheels2x (150x50)Other stores of the store of th | 1.4  | Operator type                           |    | Pedestrian          |
| WeightMeight without tools190 kg2.1Overall weight without tools190 kgWheels13.1Tires type13.2Dimensions of front wheels2x (75x65)3.3Dimensions of rear wheels2x (150x50)Dimensions11950 mm4.2Mast lowered heighth11950 mm4.5Mast extended heighth42480 mm4.19Overall length111300 mm4.20Length to face of forks12575 mm4.21Overall widthb1710 mm4.22Fork spreadb5519 mm4.32Ground clearance at centre of wheelbasem235 mm                                                                                                                                                                                                                                                                                                                                                                                                                                                                                                                                                                                                                                                                                                                                                                                                                                                                                                                                                                                                                                                                                                                                                                                                                                                                                                                                                                                                     | 1.5  | Max. capacity                           | Q  | 500 kg              |
| 2.1Overall weight without tools190 kgWheels13.1Tires typeNylon3.2Dimensions of front wheels2x (75x65)3.3Dimensions of rear wheels2x (150x50)Dimensions14.2Mast lowered heighth14.5Mast extended heighth44.19Overall length114.20Length to face of forks124.21Overall widthb14.25Fork spreadb54.32Ground clearance at centre of wheelbasem24.32Performancesm2                                                                                                                                                                                                                                                                                                                                                                                                                                                                                                                                                                                                                                                                                                                                                                                                                                                                                                                                                                                                                                                                                                                                                                                                                                                                                                                                                                                                                                                                  | 1.6  | Load center of gravity                  | С  | 250 mm              |
| WheelsNylon3.1Tires typeNylon3.2Dimensions of front wheels2x (75x65)3.3Dimensions of rear wheels2x (150x50)DimensionsDimensions4.2Mast lowered heighth14.5Mast extended heighth44.19Overall length114.20Length to face of forks124.21Overall widthb14.25Fork spreadb54.32Ground clearance at centre of wheelbasem24.32Performancesm2                                                                                                                                                                                                                                                                                                                                                                                                                                                                                                                                                                                                                                                                                                                                                                                                                                                                                                                                                                                                                                                                                                                                                                                                                                                                                                                                                                                                                                                                                          |      | Weight                                  |    |                     |
| 3.1Tires typeNylon3.2Dimensions of front wheels2x (75x65)3.3Dimensions of rear wheels2x (150x50)Dimensions4.2Mast lowered heighth14.5Mast extended heighth44.19Overall length114.20Length to face of forks124.21Overall widthb14.25Fork spreadb54.32Ground clearance at centre of wheelbasem24.32Performancesm2                                                                                                                                                                                                                                                                                                                                                                                                                                                                                                                                                                                                                                                                                                                                                                                                                                                                                                                                                                                                                                                                                                                                                                                                                                                                                                                                                                                                                                                                                                               | 2.1  | Overall weight without tools            |    | 190 kg              |
| 3.2Dimensions of front wheels $2x$ (75x65)3.3Dimensions of rear wheels $2x$ (150x50)Dimensions $2x$ (150x50)4.2Mast lowered heighth11950 mm4.5Mast extended heighth42480 mm4.19Overall length111300 mm4.20Length to face of forks12575 mm4.21Overall widthb1710 mm4.25Fork spreadb5519 mm4.32Ground clearance at centre of wheelbasem235 mm                                                                                                                                                                                                                                                                                                                                                                                                                                                                                                                                                                                                                                                                                                                                                                                                                                                                                                                                                                                                                                                                                                                                                                                                                                                                                                                                                                                                                                                                                   |      | Wheels                                  |    |                     |
| 3.3Dimensions of rear wheels2x (150x50)Dimensions12x (150x50)4.2Mast lowered heighth11950 mm4.5Mast extended heighth42480 mm4.19Overall length111300 mm4.20Length to face of forks12575 mm4.21Overall widthb1710 mm4.25Fork spreadb5519 mm4.32Ground clearance at centre of wheelbasem235 mm                                                                                                                                                                                                                                                                                                                                                                                                                                                                                                                                                                                                                                                                                                                                                                                                                                                                                                                                                                                                                                                                                                                                                                                                                                                                                                                                                                                                                                                                                                                                  | 3.1  | Tires type                              |    | Nylon               |
| Dimensions4.2Mast lowered heighth11950 mm4.5Mast extended heighth42480 mm4.19Overall length111300 mm4.20Length to face of forks12575 mm4.21Overall widthb1710 mm4.25Fork spreadb5519 mm4.32Ground clearance at centre of wheelbasem235 mm                                                                                                                                                                                                                                                                                                                                                                                                                                                                                                                                                                                                                                                                                                                                                                                                                                                                                                                                                                                                                                                                                                                                                                                                                                                                                                                                                                                                                                                                                                                                                                                     | 3.2  | Dimensions of front wheels              |    | 2x (75x65)          |
| 4.2Mast lowered heighth11950 mm4.5Mast extended heighth42480 mm4.19Overall length111300 mm4.20Length to face of forks12575 mm4.21Overall widthb1710 mm4.25Fork spreadb5519 mm4.32Ground clearance at centre of wheelbasem235 mmPerformances                                                                                                                                                                                                                                                                                                                                                                                                                                                                                                                                                                                                                                                                                                                                                                                                                                                                                                                                                                                                                                                                                                                                                                                                                                                                                                                                                                                                                                                                                                                                                                                   | 3.3  | Dimensions of rear wheels               |    | 2x (150x50)         |
| 4.5Mast extended heighth42480 mm4.19Overall length111300 mm4.20Length to face of forks12575 mm4.21Overall widthb1710 mm4.25Fork spreadb5519 mm4.32Ground clearance at centre of wheelbasem235 mmPerformances                                                                                                                                                                                                                                                                                                                                                                                                                                                                                                                                                                                                                                                                                                                                                                                                                                                                                                                                                                                                                                                                                                                                                                                                                                                                                                                                                                                                                                                                                                                                                                                                                  |      | Dimensions                              |    |                     |
| 4.19Overall length111300 mm4.20Length to face of forks12575 mm4.21Overall widthb1710 mm4.25Fork spreadb5519 mm4.32Ground clearance at centre of wheelbasem235 mmPerformances                                                                                                                                                                                                                                                                                                                                                                                                                                                                                                                                                                                                                                                                                                                                                                                                                                                                                                                                                                                                                                                                                                                                                                                                                                                                                                                                                                                                                                                                                                                                                                                                                                                  | 4.2  | Mast lowered height                     | h1 | 1950 mm             |
| 4.20Length to ace of forks12575 mm4.21Overall widthb1710 mm4.25Fork spreadb5519 mm4.32Ground clearance at centre of wheelbasem235 mmPerformances                                                                                                                                                                                                                                                                                                                                                                                                                                                                                                                                                                                                                                                                                                                                                                                                                                                                                                                                                                                                                                                                                                                                                                                                                                                                                                                                                                                                                                                                                                                                                                                                                                                                              | 4.5  | Mast extended height                    | h4 | 2480 mm             |
| 4.21Overall widthb1710 mm4.25Fork spreadb5519 mm4.32Ground clearance at centre of wheelbasem235 mmPerformances                                                                                                                                                                                                                                                                                                                                                                                                                                                                                                                                                                                                                                                                                                                                                                                                                                                                                                                                                                                                                                                                                                                                                                                                                                                                                                                                                                                                                                                                                                                                                                                                                                                                                                                | 4.19 | Overall length                          | l1 | 1300 mm             |
| 4.25Fork spreadb5519 mm4.32Ground clearance at centre of wheelbasem235 mmPerformances </td <td>4.20</td> <td>Length to face of forks</td> <td>12</td> <td>575 mm</td>                                                                                                                                                                                                                                                                                                                                                                                                                                                                                                                                                                                                                                                                                                                                                                                                                                                                                                                                                                                                                                                                                                                                                                                                                                                                                                                                                                                                                                                                                                                                                                                                                                                         | 4.20 | Length to face of forks                 | 12 | 575 mm              |
| 4.32 Ground clearance at centre of wheelbase m2 35 mm   Performances m2 35 mm                                                                                                                                                                                                                                                                                                                                                                                                                                                                                                                                                                                                                                                                                                                                                                                                                                                                                                                                                                                                                                                                                                                                                                                                                                                                                                                                                                                                                                                                                                                                                                                                                                                                                                                                                 | 4.21 | Overall width                           | b1 | 710 mm              |
| Performances                                                                                                                                                                                                                                                                                                                                                                                                                                                                                                                                                                                                                                                                                                                                                                                                                                                                                                                                                                                                                                                                                                                                                                                                                                                                                                                                                                                                                                                                                                                                                                                                                                                                                                                                                                                                                  | 4.25 | Fork spread                             | b5 | 519 mm              |
|                                                                                                                                                                                                                                                                                                                                                                                                                                                                                                                                                                                                                                                                                                                                                                                                                                                                                                                                                                                                                                                                                                                                                                                                                                                                                                                                                                                                                                                                                                                                                                                                                                                                                                                                                                                                                               | 4.32 | Ground clearance at centre of wheelbase | m2 | 35 mm               |
| 5.2     Lifting speed (laden / unladen)     0.10 m/s / 0.10 m/s                                                                                                                                                                                                                                                                                                                                                                                                                                                                                                                                                                                                                                                                                                                                                                                                                                                                                                                                                                                                                                                                                                                                                                                                                                                                                                                                                                                                                                                                                                                                                                                                                                                                                                                                                               |      | Performances                            |    |                     |
|                                                                                                                                                                                                                                                                                                                                                                                                                                                                                                                                                                                                                                                                                                                                                                                                                                                                                                                                                                                                                                                                                                                                                                                                                                                                                                                                                                                                                                                                                                                                                                                                                                                                                                                                                                                                                               | 5.2  | Lifting speed (laden / unladen)         |    | 0.10 m/s / 0.10 m/s |
| 5.3 Lowering speed (laden / unladen) 0.10 m/s / 0.10 m/s                                                                                                                                                                                                                                                                                                                                                                                                                                                                                                                                                                                                                                                                                                                                                                                                                                                                                                                                                                                                                                                                                                                                                                                                                                                                                                                                                                                                                                                                                                                                                                                                                                                                                                                                                                      | 5.3  | Lowering speed (laden / unladen)        |    | 0.10 m/s / 0.10 m/s |
| 5.11 Parking brake Mecanic                                                                                                                                                                                                                                                                                                                                                                                                                                                                                                                                                                                                                                                                                                                                                                                                                                                                                                                                                                                                                                                                                                                                                                                                                                                                                                                                                                                                                                                                                                                                                                                                                                                                                                                                                                                                    | 5.11 | Parking brake                           |    | Mecanic             |

## Kleos HM 500 D25 - Dimensional drawing