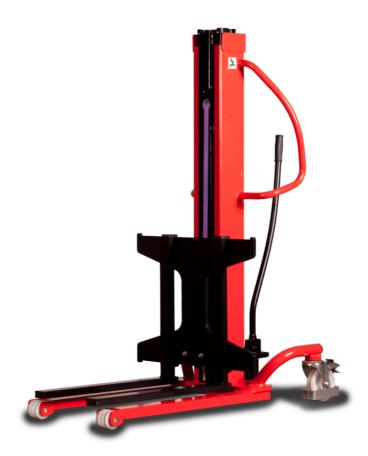

# **KLEOS HM 500 D25**

|      | Technical characteristics               |    | Metric              |
|------|-----------------------------------------|----|---------------------|
| 1.1  | Manufacturer                            |    | Manitou             |
| 1.2  | Model Name                              |    | HM 500 D25          |
| 1.3  | Power source                            |    | Manual              |
| 1.4  | Operator type                           |    | Pedestrian          |
| 1.5  | Max. capacity                           | Q  | 500 kg              |
| 1.6  | Load center of gravity                  | C  | 250 mm              |
|      | Weight                                  |    |                     |
| 2.1  | Overall weight without tools            |    | 190 kg              |
|      | Wheels                                  |    |                     |
| 3.1  | Tires type                              |    | Nylon               |
| 3.2  | Dimensions of front wheels              |    | 2x (75x65)          |
| 3.3  | Dimensions of rear wheels               |    | 2x (150x50)         |
|      | Dimensions                              |    |                     |
| 4.2  | Mast lowered height                     | h1 | 1950 mm             |
| 4.5  | Mast extended height                    | h4 | 2480 mm             |
| 4.19 | Overall length                          | l1 | 1300 mm             |
| 4.20 | Length to face of forks                 | 12 | 575 mm              |
| 4.21 | Overall width                           | b1 | 710 mm              |
| 4.25 | Fork spread                             | b5 | 519 mm              |
| 4.32 | Ground clearance at centre of wheelbase | m2 | 35 mm               |
|      | Performances                            |    |                     |
| 5.2  | Lifting speed (laden / unladen)         |    | 0.10 m/s / 0.10 m/s |
| 5.3  | Lowering speed (laden / unladen)        |    | 0.10 m/s / 0.10 m/s |
| 5.11 | Parking brake                           |    | Mecanic             |