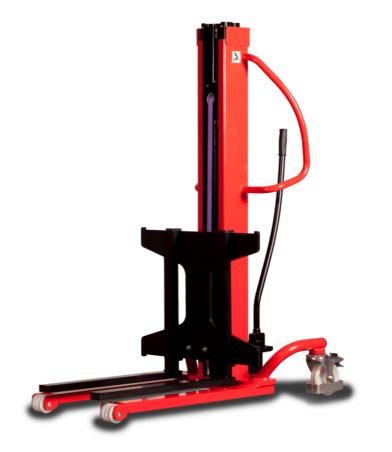

## **KLEOS HM 500 D25**

|      | Technical characteristics               |    | Metric              |
|------|-----------------------------------------|----|---------------------|
| 1.1  | Manufacturer                            |    | Manitou             |
| 1.2  | Model Name                              |    | HM 500 D25          |
| 1.3  | Power source                            |    | Manual              |
| 1.4  | Operator type                           |    | Pedestrian          |
| 1.5  | Max. capacity                           | Q  | 500 kg              |
| 1.6  | Load center of gravity                  | С  | 250 mm              |
|      | Weight                                  |    |                     |
| 2.1  | Overall weight without tools            |    | 190 kg              |
|      | Wheels                                  |    |                     |
| 3.1  | Tires type                              |    | Nylon               |
| 3.2  | Dimensions of front wheels              |    | 2x (75x65)          |
| 3.3  | Dimensions of rear wheels               |    | 2x (150x50)         |
|      | Dimensions                              |    |                     |
| 4.2  | Mast lowered height                     | h1 | 1950 mm             |
| 4.5  | Mast extended height                    | h4 | 2480 mm             |
| 4.19 | Overall length                          | 11 | 1300 mm             |
| 4.20 | Length to face of forks                 | 12 | 575 mm              |
| 4.21 | Overall width                           | b1 | 710 mm              |
| 4.25 | Fork spread                             | b5 | 519 mm              |
| 4.32 | Ground clearance at centre of wheelbase | m2 | 35 mm               |
|      | Performances                            |    |                     |
| 5.2  | Lifting speed (laden / unladen)         |    | 0.10 m/s / 0.10 m/s |
| 5.3  | Lowering speed (laden / unladen)        |    | 0.10 m/s / 0.10 m/s |
| 5.11 | Parking brake                           |    | Mecanic             |