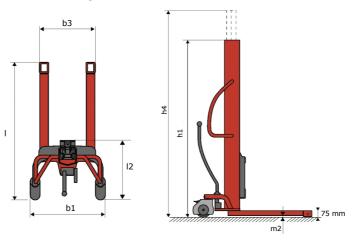

## Kleos HM 500 D25 - Dimensional drawing

## **KLEOS HM 500 D25**

|      | Technical characteristics               |    | Metric              |
|------|-----------------------------------------|----|---------------------|
| 1.1  | Manufacturer                            |    | Manitou             |
| 1.2  | Model Name                              |    | HM 500 D25          |
| 1.3  | Power source                            |    | Manual              |
| 1.4  | Operator type                           |    | Pedestrian          |
| 1.5  | Max. capacity                           | Q  | 500 kg              |
| 1.6  | Load center of gravity                  | С  | 250 mm              |
|      | Weight                                  |    |                     |
| 2.1  | Overall weight without tools            |    | 190 kg              |
|      | Wheels                                  |    |                     |
| 3.1  | Tires type                              |    | Nylon               |
| 3.2  | Dimensions of front wheels              |    | 2x (75x65)          |
| 3.3  | Dimensions of rear wheels               |    | 2x (150x50)         |
|      | Dimensions                              |    |                     |
| 4.2  | Mast lowered height                     | h1 | 1950 mm             |
| 4.5  | Mast extended height                    | h4 | 2480 mm             |
| 4.19 | Overall length                          | 11 | 1300 mm             |
| 4.20 | Length to face of forks                 | 12 | 575 mm              |
| 4.21 | Overall width                           | b1 | 710 mm              |
| 4.25 | Fork spread                             | b5 | 519 mm              |
| 4.32 | Ground clearance at centre of wheelbase | m2 | 35 mm               |
|      | Performances                            |    |                     |
| 5.2  | Lifting speed (laden / unladen)         |    | 0.10 m/s / 0.10 m/s |
| 5.3  | Lowering speed (laden / unladen)        |    | 0.10 m/s / 0.10 m/s |
| 5.11 | Parking brake                           |    | Mecanic             |
|      |                                         |    |                     |