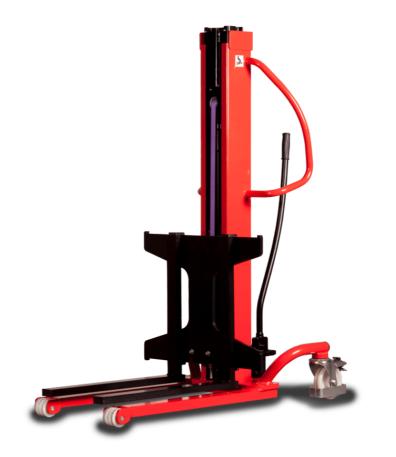

## **KLEOS HM 500 D25**

|      | Technical characteristics               |    | Metric              |
|------|-----------------------------------------|----|---------------------|
| 1.1  | Manufacturer                            |    | Manitou             |
| 1.2  | Model Name                              |    | HM 500 D25          |
| 1.3  | Power source                            |    | Manual              |
| 1.4  | Operator type                           |    | Pedestrian          |
| 1.5  | Max. capacity                           | Q  | 500 kg              |
| 1.6  | Load center of gravity                  | С  | 250 mm              |
|      | Weight                                  |    |                     |
| 2.1  | Overall weight without tools            |    | 190 kg              |
|      | Wheels                                  |    |                     |
| 3.1  | Tires type                              |    | Nylon               |
| 3.2  | Dimensions of front wheels              |    | 2x (75x65)          |
| 3.3  | Dimensions of rear wheels               |    | 2x (150x50)         |
|      | Dimensions                              |    |                     |
| 4.2  | Mast lowered height                     | h1 | 1950 mm             |
| 4.5  | Mast extended height                    | h4 | 2480 mm             |
| 4.19 | Overall length                          | 11 | 1300 mm             |
| 4.20 | Length to face of forks                 | 12 | 575 mm              |
| 4.21 | Overall width                           | b1 | 710 mm              |
| 4.25 | Fork spread                             | b5 | 519 mm              |
| 4.32 | Ground clearance at centre of wheelbase | m2 | 35 mm               |
|      | Performances                            |    |                     |
| 5.2  | Lifting speed (laden / unladen)         |    | 0.10 m/s / 0.10 m/s |
| 5.3  | Lowering speed (laden / unladen)        |    | 0.10 m/s / 0.10 m/s |
| 5.11 | Parking brake                           |    | Mecanic             |
|      |                                         |    |                     |