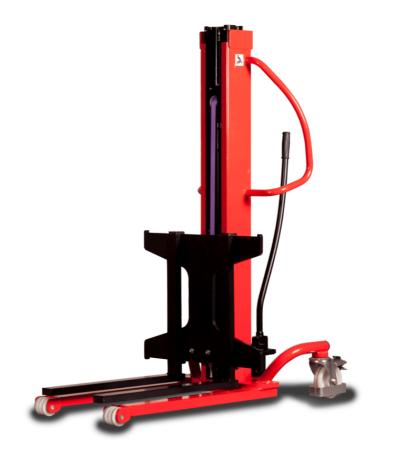

## **KLEOS HM 500 D25**

|      | Technical characteristics               |    | Metric              |
|------|-----------------------------------------|----|---------------------|
| 1.1  | Manufacturer                            |    | Manitou             |
| 1.2  | Model Name                              |    | HM 500 D25          |
| 1.3  | Power source                            |    | Manual              |
| 1.4  | Operator type                           |    | Pedestrian          |
| 1.5  | Max. capacity                           | Q  | 500 kg              |
| 1.6  | Load center of gravity                  | С  | 250 mm              |
|      | Weight                                  |    |                     |
| 2.1  | Overall weight without tools            |    | 190 kg              |
|      | Wheels                                  |    |                     |
| 3.1  | Tires type                              |    | Nylon               |
| 3.2  | Dimensions of front wheels              |    | 2x (75x65)          |
| 3.3  | Dimensions of rear wheels               |    | 2x (150x50)         |
|      | Dimensions                              |    |                     |
| 4.2  | Mast lowered height                     | h1 | 1950 mm             |
| 4.5  | Mast extended height                    | h4 | 2480 mm             |
| 4.19 | Overall length                          | l1 | 1300 mm             |
| 4.20 | Length to face of forks                 | 12 | 575 mm              |
| 4.21 | Overall width                           | b1 | 710 mm              |
| 4.25 | Fork spread                             | b5 | 519 mm              |
| 4.32 | Ground clearance at centre of wheelbase | m2 | 35 mm               |
|      | Performances                            |    |                     |
| 5.2  | Lifting speed (laden / unladen)         |    | 0.10 m/s / 0.10 m/s |
| 5.3  | Lowering speed (laden / unladen)        |    | 0.10 m/s / 0.10 m/s |
| 5.11 | Parking brake                           |    | Mecanic             |