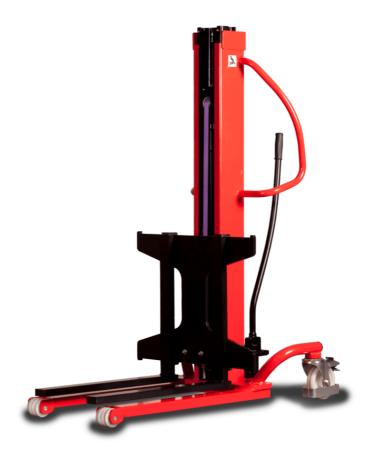

# **KLEOS HM 500 D25**

|      |                                         |    | , ,                 |
|------|-----------------------------------------|----|---------------------|
|      | Technical characteristics               |    | Metric              |
| 1.1  | Manufacturer                            |    | Manitou             |
| 1.2  | Model Name                              |    | HM 500 D25          |
| 1.3  | Power source                            |    | Manual              |
| 1.4  | Operator type                           |    | Pedestrian          |
| 1.5  | Max. capacity                           | Q  | 500 kg              |
| 1.6  | Load center of gravity                  | c  | 250 mm              |
|      | Weight                                  |    |                     |
| 2.1  | Overall weight without tools            |    | 190 kg              |
|      | Wheels                                  |    |                     |
| 3.1  | Tires type                              |    | Nylon               |
| 3.2  | Dimensions of front wheels              |    | 2x (75x65)          |
| 3.3  | Dimensions of rear wheels               |    | 2x (150x50)         |
|      | Dimensions                              |    |                     |
| 4.2  | Mast lowered height                     | h1 | 1950 mm             |
| 4.5  | Mast extended height                    | h4 | 2480 mm             |
| 4.19 | Overall length                          | l1 | 1300 mm             |
| 4.20 | Length to face of forks                 | 12 | 575 mm              |
| 4.21 | Overall width                           | b1 | 710 mm              |
| 4.25 | Fork spread                             | b5 | 519 mm              |
| 4.32 | Ground clearance at centre of wheelbase | m2 | 35 mm               |
|      | Performances                            |    |                     |
| 5.2  | Lifting speed (laden / unladen)         |    | 0.10 m/s / 0.10 m/s |
| 5.3  | Lowering speed (laden / unladen)        |    | 0.10 m/s / 0.10 m/s |
| 5.11 | Parking brake                           |    | Mecanic             |