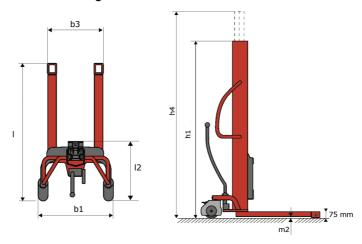

# **KLEOS HM 500 D25**

|      |                                         |    | , ,                 |
|------|-----------------------------------------|----|---------------------|
|      | Technical characteristics               |    | Metric              |
| 1.1  | Manufacturer                            |    | Manitou             |
| 1.2  | Model Name                              |    | HM 500 D25          |
| 1.3  | Power source                            |    | Manual              |
| 1.4  | Operator type                           |    | Pedestrian          |
| 1.5  | Max. capacity                           | Q  | 500 kg              |
| 1.6  | Load center of gravity                  | c  | 250 mm              |
|      | Weight                                  |    |                     |
| 2.1  | Overall weight without tools            |    | 190 kg              |
|      | Wheels                                  |    |                     |
| 3.1  | Tires type                              |    | Nylon               |
| 3.2  | Dimensions of front wheels              |    | 2x (75x65)          |
| 3.3  | Dimensions of rear wheels               |    | 2x (150x50)         |
|      | Dimensions                              |    |                     |
| 4.2  | Mast lowered height                     | h1 | 1950 mm             |
| 4.5  | Mast extended height                    | h4 | 2480 mm             |
| 4.19 | Overall length                          | l1 | 1300 mm             |
| 4.20 | Length to face of forks                 | 12 | 575 mm              |
| 4.21 | Overall width                           | b1 | 710 mm              |
| 4.25 | Fork spread                             | b5 | 519 mm              |
| 4.32 | Ground clearance at centre of wheelbase | m2 | 35 mm               |
|      | Performances                            |    |                     |
| 5.2  | Lifting speed (laden / unladen)         |    | 0.10 m/s / 0.10 m/s |
| 5.3  | Lowering speed (laden / unladen)        |    | 0.10 m/s / 0.10 m/s |
| 5.11 | Parking brake                           |    | Mecanic             |

#### Kleos HM 500 D25 - Dimensional drawing