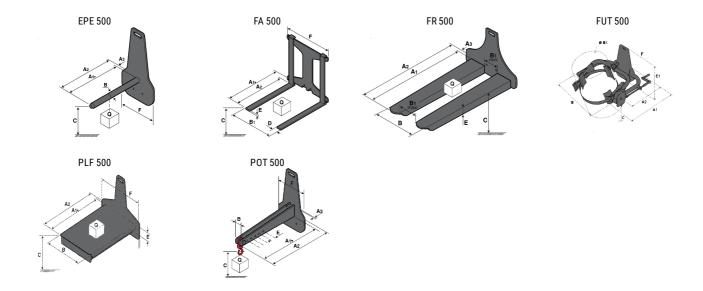

### **Tool characteristics**

| Tool 500 kg | Attachment capacity | Center of gravity of load | A1   | A2   | В    | E   | 31  | С   | D  | Е   | E1  | E2 | F   | Weight |
|-------------|---------------------|---------------------------|------|------|------|-----|-----|-----|----|-----|-----|----|-----|--------|
|             | kg                  | mm                        | mm   | mm   | mm   | mm  | mm  | mm  | mm | mm  | mm  | mm | mm  | kg     |
| EPE 500     | 500                 | 350                       | 700  | 715  | 50   | -   | -   | 252 | -  | -   | -   | -  | 320 | 30     |
| FA 500      | 500                 | 350                       | 700  | 745  | -    | 250 | 680 | 45  | 60 | 30  | -   | -  | 720 | 54     |
| FR 500      | 500                 | 600                       | 1150 | 1177 | 560  | 200 | 315 | 85  | -  | 70  | -   | -  | 700 | 68     |
| FUT 500     | 300                 | 600                       | 795  | 650  | 1057 | 350 | 650 | 245 | -  | 240 | 631 | -  | -   | 92     |
| PLF 500     | 500                 | 350                       | 700  | 727  | 600  | -   | -   | 280 | -  | 91  | -   | -  | 630 | 50     |
| POT 500     | 250                 | 600                       | 625  | 652  | 50   | -   | -   | 150 | -  | -   | -   | -  | 320 | 25     |

## Tools