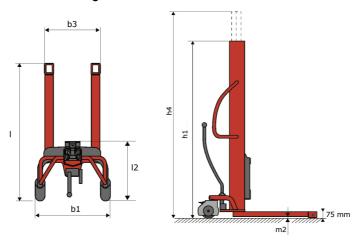

# **KLEOS HM 500 D25**

|      | Technical characteristics               |    | Metric              |
|------|-----------------------------------------|----|---------------------|
| 1.1  | Manufacturer                            |    | Manitou             |
| 1.2  | Model Name                              |    | HM 500 D25          |
| 1.3  | Power source                            |    | Manual              |
| 1.4  | Operator type                           |    | Pedestrian          |
| 1.5  | Max. capacity                           | Q  | 500 kg              |
| 1.6  | Load center of gravity                  | c  | 250 mm              |
|      | Weight                                  |    |                     |
| 2.1  | Overall weight without tools            |    | 190 kg              |
|      | Wheels                                  |    |                     |
| 3.1  | Tires type                              |    | Nylon               |
| 3.2  | Dimensions of front wheels              |    | 2x (75x65)          |
| 3.3  | Dimensions of rear wheels               |    | 2x (150x50)         |
|      | Dimensions                              |    |                     |
| 4.2  | Mast lowered height                     | h1 | 1950 mm             |
| 4.5  | Mast extended height                    | h4 | 2480 mm             |
| 4.19 | Overall length                          | I1 | 1300 mm             |
| 4.20 | Length to face of forks                 | 12 | 575 mm              |
| 4.21 | Overall width                           | b1 | 710 mm              |
| 4.25 | Fork spread                             | b5 | 519 mm              |
| 4.32 | Ground clearance at centre of wheelbase | m2 | 35 mm               |
|      | Performances                            |    |                     |
| 5.2  | Lifting speed (laden / unladen)         |    | 0.10 m/s / 0.10 m/s |
| 5.3  | Lowering speed (laden / unladen)        |    | 0.10 m/s / 0.10 m/s |
| 5.11 | Parking brake                           |    | Mecanic             |

#### Kleos HM 500 D25 - Dimensional drawing