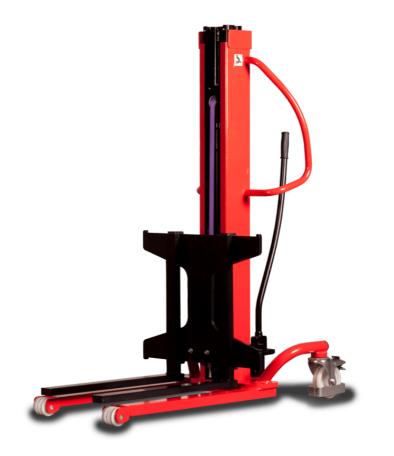

## **KLEOS HM 500 D25**

|      | Technical characteristics               |    | Metric              |
|------|-----------------------------------------|----|---------------------|
| 1.1  | Manufacturer                            |    | Manitou             |
| 1.2  | Model Name                              |    | HM 500 D25          |
| 1.3  | Power source                            |    | Manual              |
| 1.4  | Operator type                           |    | Pedestrian          |
| 1.5  | Max. capacity                           | Q  | 500 kg              |
| 1.6  | Load center of gravity                  | С  | 250 mm              |
|      | Weight                                  |    |                     |
| 2.1  | Overall weight without tools            |    | 190 kg              |
|      | Wheels                                  |    |                     |
| 3.1  | Tires type                              |    | Nylon               |
| 3.2  | Dimensions of front wheels              |    | 2x (75x65)          |
| 3.3  | Dimensions of rear wheels               |    | 2x (150x50)         |
|      | Dimensions                              |    |                     |
| 4.2  | Mast lowered height                     | h1 | 1950 mm             |
| 4.5  | Mast extended height                    | h4 | 2480 mm             |
| 4.19 | Overall length                          | 11 | 1300 mm             |
| 4.20 | Length to face of forks                 | 12 | 575 mm              |
| 4.21 | Overall width                           | b1 | 710 mm              |
| 4.25 | Fork spread                             | b5 | 519 mm              |
| 4.32 | Ground clearance at centre of wheelbase | m2 | 35 mm               |
|      | Performances                            |    |                     |
| 5.2  | Lifting speed (laden / unladen)         |    | 0.10 m/s / 0.10 m/s |
| 5.3  | Lowering speed (laden / unladen)        |    | 0.10 m/s / 0.10 m/s |
| 5.11 | Parking brake                           |    | Mecanic             |