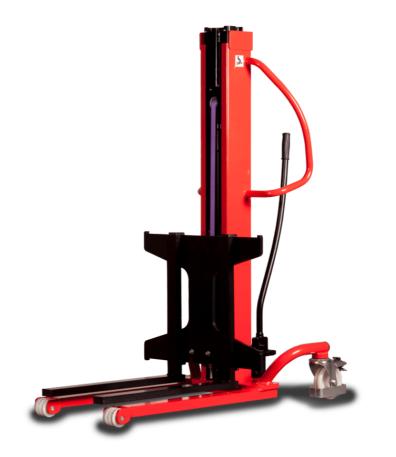

## **KLEOS HM 500 D25**

| 1.1ManufacturerManifou1.2Model NameHM 500 D251.3Power sourceHM 500 D251.4Operator typePedestian (Control)1.5Max. capacityQS00 kg1.6Load center of gravityc250 mm2.1Overall wight without toolsc250 mm3.1Tires type190 kg190 kg3.1Tires type2x (75x 65)2x (75x 65)3.3Dimensions of front wheels2x (75x 65)2x (75x 65)3.4Mast Lowered heighth11950 mm4.2Mast Lowered heighth42480 mm4.19Overall length11300 mm4.20Length to face of forks12575 mm4.21Overall widthb1710 mm4.25Fork spreadb5519 mm4.26Fork spreadb5519 mm4.27Bround clearance at center of wheelbasem235 mm5.2Lifting speed (laden / unladen)m20.10 m/s / 0.10 m/s / 0.10 m/s                                                                                                                                                                                                                                                                                                                                                                                                                                                                                                                                                                                                                                                                                                                                                                                                                                                                                                                                                                                                                                                                                                                                                                                    |      | Technical characteristics               |    | Metric              |
|-------------------------------------------------------------------------------------------------------------------------------------------------------------------------------------------------------------------------------------------------------------------------------------------------------------------------------------------------------------------------------------------------------------------------------------------------------------------------------------------------------------------------------------------------------------------------------------------------------------------------------------------------------------------------------------------------------------------------------------------------------------------------------------------------------------------------------------------------------------------------------------------------------------------------------------------------------------------------------------------------------------------------------------------------------------------------------------------------------------------------------------------------------------------------------------------------------------------------------------------------------------------------------------------------------------------------------------------------------------------------------------------------------------------------------------------------------------------------------------------------------------------------------------------------------------------------------------------------------------------------------------------------------------------------------------------------------------------------------------------------------------------------------------------------------------------------------|------|-----------------------------------------|----|---------------------|
| 1.3Power sourceManual1.4Operator typePedestrian1.5Max. capacityQS00 kg1.6Load center of gravityc250 mmWeight2.1Overall wight without tools10Wheels3.1Tires type103.2Dimensions of front wheels2x (75x65)3.3Dimensions of rear wheels2x (75x65)Dimensions of rear wheels4.2Mast lowered heighth14.5Mast extended heighth14.19Overall length114.20Length to face of forks124.21Overall widthb14.22Fork spreadb55139mm4.23Gound clearance at centre of wheelbasem2Performancesm2                                                                                                                                                                                                                                                                                                                                                                                                                                                                                                                                                                                                                                                                                                                                                                                                                                                                                                                                                                                                                                                                                                                                                                                                                                                                                                                                                 | 1.1  | Manufacturer                            |    | Manitou             |
| 1.4Operator typePedestrian1.5Max. capacityQ500 kg1.6Load center of gravityc250 mm2.1Overall weight without toolsImage: State of gravityImage: State of gravity3.1Tires typeImage: State of gravityImage: State of gravity3.1Tires typeImage: State of gravity2x (75x 65)3.3Dimensions of front wheelsImage: State of gravity2x (75x 65)3.3Dimensions of rear wheelsImage: State of gravity2x (150x 50)4.2Mast lowered heightImage: State of gravityImage: State of gravity4.2Mast lowered heightImage:                                                                                                                                                                                                                                                                                                                                                                                                                                                                                                                                                                                                                | 1.2  | Model Name                              |    | HM 500 D25          |
| 1.5Max. capacityQ500 kg1.6Load center of gravityc250 mmWeight100 kg2.1Overall weight without tools190 kgWheels190 kg3.1Tires type2x (75x65)3.2Dimensions of font wheels2x (75x65)3.3Dimensions of rear wheels2x (150x50)4.2Mast lowered heighth11950 mm4.5Mast extended heighth42480 mm4.19Overall length111300 mm4.21Overall widthb1710 mm4.25Fork spreadb55191 mm4.32Ground clearance at centre of wheelbasem235 mm                                                                                                                                                                                                                                                                                                                                                                                                                                                                                                                                                                                                                                                                                                                                                                                                                                                                                                                                                                                                                                                                                                                                                                                                                                                                                                                                                                                                         | 1.3  | Power source                            |    | Manual              |
| 1.6Load center of gravityc250 mmWeight100 kg190 kg2.1Overall weight without tools190 kgWheels1190 kg3.1Tires type13.2Dimensions of front wheels2x (75x65)3.3Dimensions of rear wheels2x (150x50)Other stores of the store of th | 1.4  | Operator type                           |    | Pedestrian          |
| WeightMeight without tools190 kg2.1Overall weight without tools190 kgWheels13.1Tires type13.2Dimensions of front wheels2x (75x65)3.3Dimensions of rear wheels2x (150x50)Dimensions11950 mm4.2Mast lowered heighth11950 mm4.5Mast extended heighth42480 mm4.19Overall length111300 mm4.20Length to face of forks12575 mm4.21Overall widthb1710 mm4.22Fork spreadb5519 mm4.32Ground clearance at centre of wheelbasem235 mm                                                                                                                                                                                                                                                                                                                                                                                                                                                                                                                                                                                                                                                                                                                                                                                                                                                                                                                                                                                                                                                                                                                                                                                                                                                                                                                                                                                                     | 1.5  | Max. capacity                           | Q  | 500 kg              |
| 2.1Overall weight without tools190 kgWheels13.1Tires typeNylon3.2Dimensions of front wheels2x (75x65)3.3Dimensions of rear wheels2x (150x50)Dimensions14.2Mast lowered heighth14.5Mast extended heighth44.19Overall length114.20Length to face of forks124.21Overall widthb14.25Fork spreadb54.32Ground clearance at centre of wheelbasem24.32Performancesm2                                                                                                                                                                                                                                                                                                                                                                                                                                                                                                                                                                                                                                                                                                                                                                                                                                                                                                                                                                                                                                                                                                                                                                                                                                                                                                                                                                                                                                                                  | 1.6  | Load center of gravity                  | С  | 250 mm              |
| WheelsNylon3.1Tires typeNylon3.2Dimensions of front wheels2x (75x65)3.3Dimensions of rear wheels2x (150x50)DimensionsDimensions4.2Mast lowered heighth14.5Mast extended heighth44.19Overall length114.20Length to face of forks124.21Overall widthb14.25Fork spreadb54.32Ground clearance at centre of wheelbasem24.32Performancesm2                                                                                                                                                                                                                                                                                                                                                                                                                                                                                                                                                                                                                                                                                                                                                                                                                                                                                                                                                                                                                                                                                                                                                                                                                                                                                                                                                                                                                                                                                          |      | Weight                                  |    |                     |
| 3.1Tires typeNylon3.2Dimensions of front wheels2x (75x65)3.3Dimensions of rear wheels2x (150x50)Dimensions4.2Mast lowered heighth14.5Mast extended heighth44.19Overall length114.20Length to face of forks124.21Overall widthb14.25Fork spreadb54.32Ground clearance at centre of wheelbasem24.32Performancesm2                                                                                                                                                                                                                                                                                                                                                                                                                                                                                                                                                                                                                                                                                                                                                                                                                                                                                                                                                                                                                                                                                                                                                                                                                                                                                                                                                                                                                                                                                                               | 2.1  | Overall weight without tools            |    | 190 kg              |
| 3.2Dimensions of front wheels $2x$ (75x65)3.3Dimensions of rear wheels $2x$ (150x50)Dimensions $2x$ (150x50)4.2Mast lowered heighth11950 mm4.5Mast extended heighth42480 mm4.19Overall length111300 mm4.20Length to face of forks12575 mm4.21Overall widthb1710 mm4.25Fork spreadb5519 mm4.32Ground clearance at centre of wheelbasem235 mm                                                                                                                                                                                                                                                                                                                                                                                                                                                                                                                                                                                                                                                                                                                                                                                                                                                                                                                                                                                                                                                                                                                                                                                                                                                                                                                                                                                                                                                                                   |      | Wheels                                  |    |                     |
| 3.3Dimensions of rear wheels2x (150x50)Dimensions12x (150x50)4.2Mast lowered heighth11950 mm4.5Mast extended heighth42480 mm4.19Overall length111300 mm4.20Length to face of forks12575 mm4.21Overall widthb1710 mm4.25Fork spreadb5519 mm4.32Ground clearance at centre of wheelbasem235 mm                                                                                                                                                                                                                                                                                                                                                                                                                                                                                                                                                                                                                                                                                                                                                                                                                                                                                                                                                                                                                                                                                                                                                                                                                                                                                                                                                                                                                                                                                                                                  | 3.1  | Tires type                              |    | Nylon               |
| Dimensions4.2Mast lowered heighth11950 mm4.5Mast extended heighth42480 mm4.19Overall length111300 mm4.20Length to face of forks12575 mm4.21Overall widthb1710 mm4.25Fork spreadb5519 mm4.32Ground clearance at centre of wheelbasem235 mm                                                                                                                                                                                                                                                                                                                                                                                                                                                                                                                                                                                                                                                                                                                                                                                                                                                                                                                                                                                                                                                                                                                                                                                                                                                                                                                                                                                                                                                                                                                                                                                     | 3.2  | Dimensions of front wheels              |    | 2x (75x65)          |
| 4.2Mast lowered heighth11950 mm4.5Mast extended heighth42480 mm4.19Overall length111300 mm4.20Length to face of forks12575 mm4.21Overall widthb1710 mm4.25Fork spreadb5519 mm4.32Ground clearance at centre of wheelbasem235 mmPerformances                                                                                                                                                                                                                                                                                                                                                                                                                                                                                                                                                                                                                                                                                                                                                                                                                                                                                                                                                                                                                                                                                                                                                                                                                                                                                                                                                                                                                                                                                                                                                                                   | 3.3  | Dimensions of rear wheels               |    | 2x (150x50)         |
| 4.5Mast extended heighth42480 mm4.19Overall length111300 mm4.20Length to face of forks12575 mm4.21Overall widthb1710 mm4.25Fork spreadb5519 mm4.32Ground clearance at centre of wheelbasem235 mmPerformances                                                                                                                                                                                                                                                                                                                                                                                                                                                                                                                                                                                                                                                                                                                                                                                                                                                                                                                                                                                                                                                                                                                                                                                                                                                                                                                                                                                                                                                                                                                                                                                                                  |      | Dimensions                              |    |                     |
| 4.19Overall length111300 mm4.20Length to face of forks12575 mm4.21Overall widthb1710 mm4.25Fork spreadb5519 mm4.32Ground clearance at centre of wheelbasem235 mmPerformances                                                                                                                                                                                                                                                                                                                                                                                                                                                                                                                                                                                                                                                                                                                                                                                                                                                                                                                                                                                                                                                                                                                                                                                                                                                                                                                                                                                                                                                                                                                                                                                                                                                  | 4.2  | Mast lowered height                     | h1 | 1950 mm             |
| 4.20Length to ace of forks12575 mm4.21Overall widthb1710 mm4.25Fork spreadb5519 mm4.32Ground clearance at centre of wheelbasem235 mmPerformances                                                                                                                                                                                                                                                                                                                                                                                                                                                                                                                                                                                                                                                                                                                                                                                                                                                                                                                                                                                                                                                                                                                                                                                                                                                                                                                                                                                                                                                                                                                                                                                                                                                                              | 4.5  | Mast extended height                    | h4 | 2480 mm             |
| 4.21Overall widthb1710 mm4.25Fork spreadb5519 mm4.32Ground clearance at centre of wheelbasem235 mmPerformances                                                                                                                                                                                                                                                                                                                                                                                                                                                                                                                                                                                                                                                                                                                                                                                                                                                                                                                                                                                                                                                                                                                                                                                                                                                                                                                                                                                                                                                                                                                                                                                                                                                                                                                | 4.19 | Overall length                          | l1 | 1300 mm             |
| 4.25Fork spreadb5519 mm4.32Ground clearance at centre of wheelbasem235 mmPerformances </td <td>4.20</td> <td>Length to face of forks</td> <td>12</td> <td>575 mm</td>                                                                                                                                                                                                                                                                                                                                                                                                                                                                                                                                                                                                                                                                                                                                                                                                                                                                                                                                                                                                                                                                                                                                                                                                                                                                                                                                                                                                                                                                                                                                                                                                                                                         | 4.20 | Length to face of forks                 | 12 | 575 mm              |
| 4.32 Ground clearance at centre of wheelbase m2 35 mm   Performances m2 35 mm                                                                                                                                                                                                                                                                                                                                                                                                                                                                                                                                                                                                                                                                                                                                                                                                                                                                                                                                                                                                                                                                                                                                                                                                                                                                                                                                                                                                                                                                                                                                                                                                                                                                                                                                                 | 4.21 | Overall width                           | b1 | 710 mm              |
| Performances                                                                                                                                                                                                                                                                                                                                                                                                                                                                                                                                                                                                                                                                                                                                                                                                                                                                                                                                                                                                                                                                                                                                                                                                                                                                                                                                                                                                                                                                                                                                                                                                                                                                                                                                                                                                                  | 4.25 | Fork spread                             | b5 | 519 mm              |
|                                                                                                                                                                                                                                                                                                                                                                                                                                                                                                                                                                                                                                                                                                                                                                                                                                                                                                                                                                                                                                                                                                                                                                                                                                                                                                                                                                                                                                                                                                                                                                                                                                                                                                                                                                                                                               | 4.32 | Ground clearance at centre of wheelbase | m2 | 35 mm               |
| 5.2     Lifting speed (laden / unladen)     0.10 m/s / 0.10 m/s                                                                                                                                                                                                                                                                                                                                                                                                                                                                                                                                                                                                                                                                                                                                                                                                                                                                                                                                                                                                                                                                                                                                                                                                                                                                                                                                                                                                                                                                                                                                                                                                                                                                                                                                                               |      | Performances                            |    |                     |
|                                                                                                                                                                                                                                                                                                                                                                                                                                                                                                                                                                                                                                                                                                                                                                                                                                                                                                                                                                                                                                                                                                                                                                                                                                                                                                                                                                                                                                                                                                                                                                                                                                                                                                                                                                                                                               | 5.2  | Lifting speed (laden / unladen)         |    | 0.10 m/s / 0.10 m/s |
| 5.3 Lowering speed (laden / unladen) 0.10 m/s / 0.10 m/s                                                                                                                                                                                                                                                                                                                                                                                                                                                                                                                                                                                                                                                                                                                                                                                                                                                                                                                                                                                                                                                                                                                                                                                                                                                                                                                                                                                                                                                                                                                                                                                                                                                                                                                                                                      | 5.3  | Lowering speed (laden / unladen)        |    | 0.10 m/s / 0.10 m/s |
| 5.11 Parking brake Mecanic                                                                                                                                                                                                                                                                                                                                                                                                                                                                                                                                                                                                                                                                                                                                                                                                                                                                                                                                                                                                                                                                                                                                                                                                                                                                                                                                                                                                                                                                                                                                                                                                                                                                                                                                                                                                    | 5.11 | Parking brake                           |    | Mecanic             |