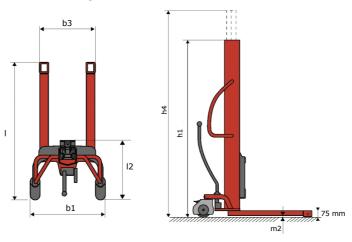

## **KLEOS HM 500 D25**

| 1.1ManufacturerManifou1.2Model NameHM 500 D251.3Power sourceHM 500 D251.4Operator typePedestian (Control)1.5Max. capacityQS00 kg1.6Load center of gravityc250 mm2.1Overall wight without toolsc250 mm3.1Tires type190 kg190 kg3.1Tires type2x (75x 65)2x (75x 65)3.3Dimensions of front wheels2x (75x 65)2x (75x 65)3.4Mast Lowered heighth11950 mm4.2Mast Lowered heighth42480 mm4.19Overall length11300 mm4.20Length to face of forks12575 mm4.21Overall widthb1710 mm4.25Fork spreadb5519 mm4.26Fork spreadb5519 mm4.27Bround clearance at center of wheelbasem235 mm5.2Lifting speed (laden / unladen)m20.10 m/s / 0.10 m/s / 0.10 m/s                                                                                                                                                                                                                                                                                                                                                                                                                                                                                                                                                                                                                                                                                                                                                                                                                                                                                                                                                                                                                                                                                                                                                                                    |      | Technical characteristics               |    | Metric              |
|-------------------------------------------------------------------------------------------------------------------------------------------------------------------------------------------------------------------------------------------------------------------------------------------------------------------------------------------------------------------------------------------------------------------------------------------------------------------------------------------------------------------------------------------------------------------------------------------------------------------------------------------------------------------------------------------------------------------------------------------------------------------------------------------------------------------------------------------------------------------------------------------------------------------------------------------------------------------------------------------------------------------------------------------------------------------------------------------------------------------------------------------------------------------------------------------------------------------------------------------------------------------------------------------------------------------------------------------------------------------------------------------------------------------------------------------------------------------------------------------------------------------------------------------------------------------------------------------------------------------------------------------------------------------------------------------------------------------------------------------------------------------------------------------------------------------------------|------|-----------------------------------------|----|---------------------|
| 1.3Power sourceManual1.4Operator typePedestrian1.5Max. capacityQS00 kg1.6Load center of gravityc250 mmWeight2.1Overall wight without tools10Wheels3.1Tires type103.2Dimensions of front wheels2x (75x65)3.3Dimensions of rear wheels2x (75x65)Dimensions of rear wheels4.2Mast lowered heighth14.5Mast extended heighth14.19Overall length114.20Length to face of forks124.21Overall widthb14.22Fork spreadb55139mm4.23Gound clearance at centre of wheelbasem2Performancesm2                                                                                                                                                                                                                                                                                                                                                                                                                                                                                                                                                                                                                                                                                                                                                                                                                                                                                                                                                                                                                                                                                                                                                                                                                                                                                                                                                 | 1.1  | Manufacturer                            |    | Manitou             |
| 1.4Operator typePedestrian1.5Max. capacityQ500 kg1.6Load center of gravityc250 mm2.1Overall weight without toolsImage: State of gravityImage: State of gravity3.1Tires typeImage: State of gravityImage: State of gravity3.1Tires typeImage: State of gravity2x (75x 65)3.3Dimensions of front wheelsImage: State of gravity2x (75x 65)3.3Dimensions of rear wheelsImage: State of gravity2x (150x 50)4.2Mast lowered heightImage: State of gravityImage: State of gravity4.2Mast lowered heightImage:                                                                                                                                                                                                                                                                                                                                                                                                                                                                                                                                                                                                                | 1.2  | Model Name                              |    | HM 500 D25          |
| 1.5Max. capacityQ500 kg1.6Load center of gravityc250 mmWeight100 kg2.1Overall weight without tools190 kgWheels190 kg3.1Tires type2x (75x65)3.2Dimensions of font wheels2x (75x65)3.3Dimensions of rear wheels2x (150x50)4.2Mast lowered heighth11950 mm4.5Mast extended heighth42480 mm4.19Overall length111300 mm4.21Overall widthb1710 mm4.25Fork spreadb55191 mm4.32Ground clearance at centre of wheelbasem235 mm                                                                                                                                                                                                                                                                                                                                                                                                                                                                                                                                                                                                                                                                                                                                                                                                                                                                                                                                                                                                                                                                                                                                                                                                                                                                                                                                                                                                         | 1.3  | Power source                            |    | Manual              |
| 1.6Load center of gravityc250 mmWeight100 kg190 kg2.1Overall weight without tools190 kgWheels1190 kg3.1Tires type13.2Dimensions of front wheels2x (75x65)3.3Dimensions of rear wheels2x (150x50)Other stores of the store of th | 1.4  | Operator type                           |    | Pedestrian          |
| WeightMeight without tools190 kg2.1Overall weight without tools190 kgWheels13.1Tires type13.2Dimensions of front wheels2x (75x65)3.3Dimensions of rear wheels2x (150x50)Dimensions11950 mm4.2Mast lowered heighth11950 mm4.5Mast extended heighth42480 mm4.19Overall length111300 mm4.20Length to face of forks12575 mm4.21Overall widthb1710 mm4.22Fork spreadb5519 mm4.32Ground clearance at centre of wheelbasem235 mm                                                                                                                                                                                                                                                                                                                                                                                                                                                                                                                                                                                                                                                                                                                                                                                                                                                                                                                                                                                                                                                                                                                                                                                                                                                                                                                                                                                                     | 1.5  | Max. capacity                           | Q  | 500 kg              |
| 2.1Overall weight without tools190 kgWheels13.1Tires typeNylon3.2Dimensions of front wheels2x (75x65)3.3Dimensions of rear wheels2x (150x50)Dimensions14.2Mast lowered heighth14.5Mast extended heighth44.19Overall length114.20Length to face of forks124.21Overall widthb14.25Fork spreadb54.32Ground clearance at centre of wheelbasem24.32Performancesm2                                                                                                                                                                                                                                                                                                                                                                                                                                                                                                                                                                                                                                                                                                                                                                                                                                                                                                                                                                                                                                                                                                                                                                                                                                                                                                                                                                                                                                                                  | 1.6  | Load center of gravity                  | С  | 250 mm              |
| WheelsNylon3.1Tires typeNylon3.2Dimensions of front wheels2x (75x65)3.3Dimensions of rear wheels2x (150x50)DimensionsDimensions4.2Mast lowered heighth14.5Mast extended heighth44.19Overall length114.20Length to face of forks124.21Overall widthb14.25Fork spreadb54.32Ground clearance at centre of wheelbasem24.32Performancesm2                                                                                                                                                                                                                                                                                                                                                                                                                                                                                                                                                                                                                                                                                                                                                                                                                                                                                                                                                                                                                                                                                                                                                                                                                                                                                                                                                                                                                                                                                          |      | Weight                                  |    |                     |
| 3.1Tires typeNylon3.2Dimensions of front wheels2x (75x65)3.3Dimensions of rear wheels2x (150x50)Dimensions4.2Mast lowered heighth14.5Mast extended heighth44.19Overall length114.20Length to face of forks124.21Overall widthb14.25Fork spreadb54.32Ground clearance at centre of wheelbasem24.32Performancesm2                                                                                                                                                                                                                                                                                                                                                                                                                                                                                                                                                                                                                                                                                                                                                                                                                                                                                                                                                                                                                                                                                                                                                                                                                                                                                                                                                                                                                                                                                                               | 2.1  | Overall weight without tools            |    | 190 kg              |
| 3.2Dimensions of front wheels $2x$ (75x65)3.3Dimensions of rear wheels $2x$ (150x50)Dimensions $2x$ (150x50)4.2Mast lowered heighth11950 mm4.5Mast extended heighth42480 mm4.19Overall length111300 mm4.20Length to face of forks12575 mm4.21Overall widthb1710 mm4.25Fork spreadb5519 mm4.32Ground clearance at centre of wheelbasem235 mm                                                                                                                                                                                                                                                                                                                                                                                                                                                                                                                                                                                                                                                                                                                                                                                                                                                                                                                                                                                                                                                                                                                                                                                                                                                                                                                                                                                                                                                                                   |      | Wheels                                  |    |                     |
| 3.3Dimensions of rear wheels2x (150x50)Dimensions12x (150x50)4.2Mast lowered heighth11950 mm4.5Mast extended heighth42480 mm4.19Overall length111300 mm4.20Length to face of forks12575 mm4.21Overall widthb1710 mm4.25Fork spreadb5519 mm4.32Ground clearance at centre of wheelbasem235 mm                                                                                                                                                                                                                                                                                                                                                                                                                                                                                                                                                                                                                                                                                                                                                                                                                                                                                                                                                                                                                                                                                                                                                                                                                                                                                                                                                                                                                                                                                                                                  | 3.1  | Tires type                              |    | Nylon               |
| Dimensions4.2Mast lowered heighth11950 mm4.5Mast extended heighth42480 mm4.19Overall length111300 mm4.20Length to face of forks12575 mm4.21Overall widthb1710 mm4.25Fork spreadb5519 mm4.32Ground clearance at centre of wheelbasem235 mm                                                                                                                                                                                                                                                                                                                                                                                                                                                                                                                                                                                                                                                                                                                                                                                                                                                                                                                                                                                                                                                                                                                                                                                                                                                                                                                                                                                                                                                                                                                                                                                     | 3.2  | Dimensions of front wheels              |    | 2x (75x65)          |
| 4.2Mast lowered heighth11950 mm4.5Mast extended heighth42480 mm4.19Overall length111300 mm4.20Length to face of forks12575 mm4.21Overall widthb1710 mm4.25Fork spreadb5519 mm4.32Ground clearance at centre of wheelbasem235 mmPerformances                                                                                                                                                                                                                                                                                                                                                                                                                                                                                                                                                                                                                                                                                                                                                                                                                                                                                                                                                                                                                                                                                                                                                                                                                                                                                                                                                                                                                                                                                                                                                                                   | 3.3  | Dimensions of rear wheels               |    | 2x (150x50)         |
| 4.5Mast extended heighth42480 mm4.19Overall length111300 mm4.20Length to face of forks12575 mm4.21Overall widthb1710 mm4.25Fork spreadb5519 mm4.32Ground clearance at centre of wheelbasem235 mmPerformances                                                                                                                                                                                                                                                                                                                                                                                                                                                                                                                                                                                                                                                                                                                                                                                                                                                                                                                                                                                                                                                                                                                                                                                                                                                                                                                                                                                                                                                                                                                                                                                                                  |      | Dimensions                              |    |                     |
| 4.19Overall length111300 mm4.20Length to face of forks12575 mm4.21Overall widthb1710 mm4.25Fork spreadb5519 mm4.32Ground clearance at centre of wheelbasem235 mmPerformances                                                                                                                                                                                                                                                                                                                                                                                                                                                                                                                                                                                                                                                                                                                                                                                                                                                                                                                                                                                                                                                                                                                                                                                                                                                                                                                                                                                                                                                                                                                                                                                                                                                  | 4.2  | Mast lowered height                     | h1 | 1950 mm             |
| 4.20Length to ace of forks12575 mm4.21Overall widthb1710 mm4.25Fork spreadb5519 mm4.32Ground clearance at centre of wheelbasem235 mmPerformances                                                                                                                                                                                                                                                                                                                                                                                                                                                                                                                                                                                                                                                                                                                                                                                                                                                                                                                                                                                                                                                                                                                                                                                                                                                                                                                                                                                                                                                                                                                                                                                                                                                                              | 4.5  | Mast extended height                    | h4 | 2480 mm             |
| 4.21Overall widthb1710 mm4.25Fork spreadb5519 mm4.32Ground clearance at centre of wheelbasem235 mmPerformances                                                                                                                                                                                                                                                                                                                                                                                                                                                                                                                                                                                                                                                                                                                                                                                                                                                                                                                                                                                                                                                                                                                                                                                                                                                                                                                                                                                                                                                                                                                                                                                                                                                                                                                | 4.19 | Overall length                          | l1 | 1300 mm             |
| 4.25Fork spreadb5519 mm4.32Ground clearance at centre of wheelbasem235 mmPerformances </td <td>4.20</td> <td>Length to face of forks</td> <td>12</td> <td>575 mm</td>                                                                                                                                                                                                                                                                                                                                                                                                                                                                                                                                                                                                                                                                                                                                                                                                                                                                                                                                                                                                                                                                                                                                                                                                                                                                                                                                                                                                                                                                                                                                                                                                                                                         | 4.20 | Length to face of forks                 | 12 | 575 mm              |
| 4.32 Ground clearance at centre of wheelbase m2 35 mm   Performances m2 35 mm                                                                                                                                                                                                                                                                                                                                                                                                                                                                                                                                                                                                                                                                                                                                                                                                                                                                                                                                                                                                                                                                                                                                                                                                                                                                                                                                                                                                                                                                                                                                                                                                                                                                                                                                                 | 4.21 | Overall width                           | b1 | 710 mm              |
| Performances                                                                                                                                                                                                                                                                                                                                                                                                                                                                                                                                                                                                                                                                                                                                                                                                                                                                                                                                                                                                                                                                                                                                                                                                                                                                                                                                                                                                                                                                                                                                                                                                                                                                                                                                                                                                                  | 4.25 | Fork spread                             | b5 | 519 mm              |
|                                                                                                                                                                                                                                                                                                                                                                                                                                                                                                                                                                                                                                                                                                                                                                                                                                                                                                                                                                                                                                                                                                                                                                                                                                                                                                                                                                                                                                                                                                                                                                                                                                                                                                                                                                                                                               | 4.32 | Ground clearance at centre of wheelbase | m2 | 35 mm               |
| 5.2     Lifting speed (laden / unladen)     0.10 m/s / 0.10 m/s                                                                                                                                                                                                                                                                                                                                                                                                                                                                                                                                                                                                                                                                                                                                                                                                                                                                                                                                                                                                                                                                                                                                                                                                                                                                                                                                                                                                                                                                                                                                                                                                                                                                                                                                                               |      | Performances                            |    |                     |
|                                                                                                                                                                                                                                                                                                                                                                                                                                                                                                                                                                                                                                                                                                                                                                                                                                                                                                                                                                                                                                                                                                                                                                                                                                                                                                                                                                                                                                                                                                                                                                                                                                                                                                                                                                                                                               | 5.2  | Lifting speed (laden / unladen)         |    | 0.10 m/s / 0.10 m/s |
| 5.3 Lowering speed (laden / unladen) 0.10 m/s / 0.10 m/s                                                                                                                                                                                                                                                                                                                                                                                                                                                                                                                                                                                                                                                                                                                                                                                                                                                                                                                                                                                                                                                                                                                                                                                                                                                                                                                                                                                                                                                                                                                                                                                                                                                                                                                                                                      | 5.3  | Lowering speed (laden / unladen)        |    | 0.10 m/s / 0.10 m/s |
| 5.11 Parking brake Mecanic                                                                                                                                                                                                                                                                                                                                                                                                                                                                                                                                                                                                                                                                                                                                                                                                                                                                                                                                                                                                                                                                                                                                                                                                                                                                                                                                                                                                                                                                                                                                                                                                                                                                                                                                                                                                    | 5.11 | Parking brake                           |    | Mecanic             |

## Kleos HM 500 D25 - Dimensional drawing