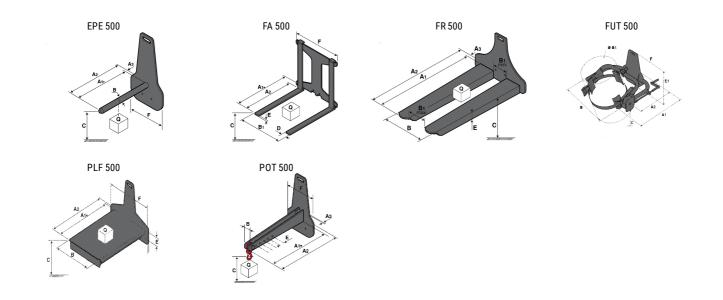

## **Tool characteristics**

| Tool 500 kg | Attachment capacity | Center of gravity of load | A1   | A2   | В    | E   | 31  | С   | D  | E   | E1  | E2 | F   | Weight |
|-------------|---------------------|---------------------------|------|------|------|-----|-----|-----|----|-----|-----|----|-----|--------|
|             | kg                  | mm                        | mm   | mm   | mm   | mm  | mm  | mm  | mm | mm  | mm  | mm | mm  | kg     |
| EPE 500     | 500                 | 350                       | 700  | 715  | 50   | -   | -   | 252 | -  | -   | -   | -  | 320 | 30     |
| FA 500      | 500                 | 350                       | 700  | 745  | -    | 250 | 680 | 45  | 60 | 30  | -   | -  | 720 | 54     |
| FR 500      | 500                 | 600                       | 1150 | 1177 | 560  | 200 | 315 | 85  | -  | 70  | -   | -  | 700 | 68     |
| FUT 500     | 300                 | 600                       | 795  | 650  | 1057 | 350 | 650 | 245 | -  | 240 | 631 | -  | -   | 92     |
| PLF 500     | 500                 | 350                       | 700  | 727  | 600  | -   | -   | 280 | -  | 91  | -   | -  | 630 | 50     |
| POT 500     | 250                 | 600                       | 625  | 652  | 50   | -   | -   | 150 | -  | -   | -   | -  | 320 | 25     |