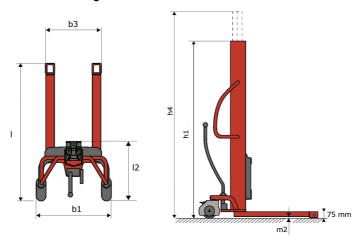

# **KLEOS HM 500 D25**

|      | Technical characteristics               |    | Metric              |
|------|-----------------------------------------|----|---------------------|
| 1.1  | Manufacturer                            |    | Manitou             |
| 1.2  | Model Name                              |    | HM 500 D25          |
| 1.3  | Power source                            |    | Manual              |
| 1.4  | Operator type                           |    | Pedestrian          |
| 1.5  | Max. capacity                           | Q  | 500 kg              |
| 1.6  | Load center of gravity                  | C  | 250 mm              |
|      | Weight                                  |    |                     |
| 2.1  | Overall weight without tools            |    | 190 kg              |
|      | Wheels                                  |    |                     |
| 3.1  | Tires type                              |    | Nylon               |
| 3.2  | Dimensions of front wheels              |    | 2x (75x65)          |
| 3.3  | Dimensions of rear wheels               |    | 2x (150x50)         |
|      | Dimensions                              |    |                     |
| 4.2  | Mast lowered height                     | h1 | 1950 mm             |
| 4.5  | Mast extended height                    | h4 | 2480 mm             |
| 4.19 | Overall length                          | l1 | 1300 mm             |
| 4.20 | Length to face of forks                 | 12 | 575 mm              |
| 4.21 | Overall width                           | b1 | 710 mm              |
| 4.25 | Fork spread                             | b5 | 519 mm              |
| 4.32 | Ground clearance at centre of wheelbase | m2 | 35 mm               |
|      | Performances                            |    |                     |
| 5.2  | Lifting speed (laden / unladen)         |    | 0.10 m/s / 0.10 m/s |
| 5.3  | Lowering speed (laden / unladen)        |    | 0.10 m/s / 0.10 m/s |
| 5.11 | Parking brake                           |    | Mecanic             |

#### Kleos HM 500 D25 - Dimensional drawing