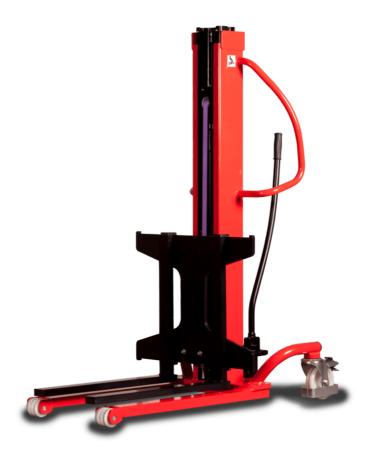

# **KLEOS HM 500 D25**

|      | Technical characteristics               |    | Metric              |
|------|-----------------------------------------|----|---------------------|
| 1.1  | Manufacturer                            |    | Manitou             |
| 1.2  | Model Name                              |    | HM 500 D25          |
| 1.3  | Power source                            |    | Manual              |
| 1.4  | Operator type                           |    | Pedestrian          |
| 1.5  | Max. capacity                           | Q  | 500 kg              |
| 1.6  | Load center of gravity                  | C  | 250 mm              |
|      | Weight                                  |    |                     |
| 2.1  | Overall weight without tools            |    | 190 kg              |
|      | Wheels                                  |    |                     |
| 3.1  | Tires type                              |    | Nylon               |
| 3.2  | Dimensions of front wheels              |    | 2x (75x65)          |
| 3.3  | Dimensions of rear wheels               |    | 2x (150x50)         |
|      | Dimensions                              |    |                     |
| 4.2  | Mast lowered height                     | h1 | 1950 mm             |
| 4.5  | Mast extended height                    | h4 | 2480 mm             |
| 4.19 | Overall length                          | l1 | 1300 mm             |
| 4.20 | Length to face of forks                 | 12 | 575 mm              |
| 4.21 | Overall width                           | b1 | 710 mm              |
| 4.25 | Fork spread                             | b5 | 519 mm              |
| 4.32 | Ground clearance at centre of wheelbase | m2 | 35 mm               |
|      | Performances                            |    |                     |
| 5.2  | Lifting speed (laden / unladen)         |    | 0.10 m/s / 0.10 m/s |
| 5.3  | Lowering speed (laden / unladen)        |    | 0.10 m/s / 0.10 m/s |
| 5.11 | Parking brake                           |    | Mecanic             |