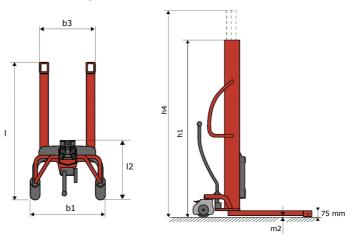

## **KLEOS HM 500 D25**

|      | Technical characteristics               |    | Metric              |
|------|-----------------------------------------|----|---------------------|
| 1.1  | Manufacturer                            |    | Manitou             |
| 1.2  | Model Name                              |    | HM 500 D25          |
| 1.3  | Power source                            |    | Manual              |
| 1.4  | Operator type                           |    | Pedestrian          |
| 1.5  | Max. capacity                           | Q  | 500 kg              |
| 1.6  | Load center of gravity                  | С  | 250 mm              |
|      | Weight                                  |    |                     |
| 2.1  | Overall weight without tools            |    | 190 kg              |
|      | Wheels                                  |    |                     |
| 3.1  | Tires type                              |    | Nylon               |
| 3.2  | Dimensions of front wheels              |    | 2x (75x65)          |
| 3.3  | Dimensions of rear wheels               |    | 2x (150x50)         |
|      | Dimensions                              |    |                     |
| 4.2  | Mast lowered height                     | h1 | 1950 mm             |
| 4.5  | Mast extended height                    | h4 | 2480 mm             |
| 4.19 | Overall length                          | l1 | 1300 mm             |
| 4.20 | Length to face of forks                 | 12 | 575 mm              |
| 4.21 | Overall width                           | b1 | 710 mm              |
| 4.25 | Fork spread                             | b5 | 519 mm              |
| 4.32 | Ground clearance at centre of wheelbase | m2 | 35 mm               |
|      | Performances                            |    |                     |
| 5.2  | Lifting speed (laden / unladen)         |    | 0.10 m/s / 0.10 m/s |
| 5.3  | Lowering speed (laden / unladen)        |    | 0.10 m/s / 0.10 m/s |
| 5.11 | Parking brake                           |    | Mecanic             |
|      |                                         |    |                     |

## Kleos HM 500 D25 - Dimensional drawing