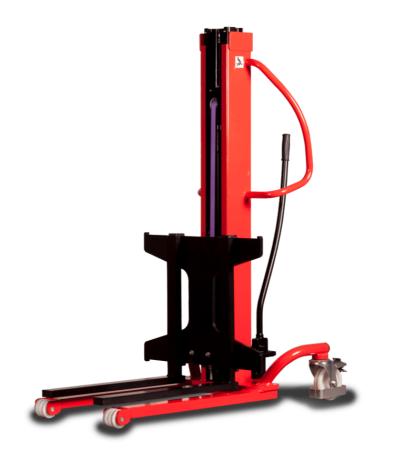

## **KLEOS HM 500 D25**

|      | Technical characteristics               |    | Metric              |
|------|-----------------------------------------|----|---------------------|
| 1.1  | Manufacturer                            |    | Manitou             |
| 1.2  | Model Name                              |    | HM 500 D25          |
| 1.3  | Power source                            |    | Manual              |
| 1.4  | Operator type                           |    | Pedestrian          |
| 1.5  | Max. capacity                           | Q  | 500 kg              |
| 1.6  | Load center of gravity                  | С  | 250 mm              |
|      | Weight                                  |    |                     |
| 2.1  | Overall weight without tools            |    | 190 kg              |
|      | Wheels                                  |    |                     |
| 3.1  | Tires type                              |    | Nylon               |
| 3.2  | Dimensions of front wheels              |    | 2x (75x65)          |
| 3.3  | Dimensions of rear wheels               |    | 2x (150x50)         |
|      | Dimensions                              |    |                     |
| 4.2  | Mast lowered height                     | h1 | 1950 mm             |
| 4.5  | Mast extended height                    | h4 | 2480 mm             |
| 4.19 | Overall length                          | l1 | 1300 mm             |
| 4.20 | Length to face of forks                 | 12 | 575 mm              |
| 4.21 | Overall width                           | b1 | 710 mm              |
| 4.25 | Fork spread                             | b5 | 519 mm              |
| 4.32 | Ground clearance at centre of wheelbase | m2 | 35 mm               |
|      | Performances                            |    |                     |
| 5.2  | Lifting speed (laden / unladen)         |    | 0.10 m/s / 0.10 m/s |
| 5.3  | Lowering speed (laden / unladen)        |    | 0.10 m/s / 0.10 m/s |
| 5.11 | Parking brake                           |    | Mecanic             |
|      |                                         |    |                     |