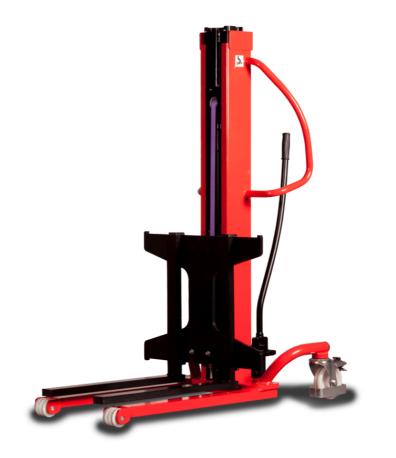

## **KLEOS HM 500 D25**

| 1.1ManufacturerManifou1.2Model NameHM 500 D251.3Power sourceHM 500 D251.4Operator typePedestrian1.5Max. capacityQ500 kg1.6Load center of gravityc250 mm2.1Overall weight without tools190 kg3.1Tires type2190 kg3.2Dimensions of front wheels2x (75x65)3.3Dimensions of rear wheels2x (150x50)                                                                                                                                                                                                                                                                                                                                                                                                                                                                                                                                                                                                                                                                                                                                                                                                                                                                                                                                                                                                                                                                                                                                                                                                                                                                                                                                                                                                                                                                                                                                                                                                                                                                 |  |
|----------------------------------------------------------------------------------------------------------------------------------------------------------------------------------------------------------------------------------------------------------------------------------------------------------------------------------------------------------------------------------------------------------------------------------------------------------------------------------------------------------------------------------------------------------------------------------------------------------------------------------------------------------------------------------------------------------------------------------------------------------------------------------------------------------------------------------------------------------------------------------------------------------------------------------------------------------------------------------------------------------------------------------------------------------------------------------------------------------------------------------------------------------------------------------------------------------------------------------------------------------------------------------------------------------------------------------------------------------------------------------------------------------------------------------------------------------------------------------------------------------------------------------------------------------------------------------------------------------------------------------------------------------------------------------------------------------------------------------------------------------------------------------------------------------------------------------------------------------------------------------------------------------------------------------------------------------------|--|
| 1.3Power sourceManual1.4Operator typePedestrian1.5Max. capacityQ500 kg1.6Load center of gravityc250 mmWeight2.1Overall weight without tools190 kgWheels3.1Tires type13.2Dimensions of front wheels2x (75x65)3.3Dimensions of rear wheels2x (150x50)                                                                                                                                                                                                                                                                                                                                                                                                                                                                                                                                                                                                                                                                                                                                                                                                                                                                                                                                                                                                                                                                                                                                                                                                                                                                                                                                                                                                                                                                                                                                                                                                                                                                                                            |  |
| 1.4Operator typePedestrian1.5Max. capacityQ500 kg1.6Load center of gravityc250 mm2.1Overall weight without toolsImage: Second condition of the second conditio |  |
| 1.5Max. capacityQ500 kg1.6Load center of gravityc250 mmWeightVeightc190 kg2.1Overall weight without toolsc190 kgWheelsC2x (75x65)190 kg3.1Tires typeC2x (75x65)3.3Dimensions of rear wheels2x (150x50)                                                                                                                                                                                                                                                                                                                                                                                                                                                                                                                                                                                                                                                                                                                                                                                                                                                                                                                                                                                                                                                                                                                                                                                                                                                                                                                                                                                                                                                                                                                                                                                                                                                                                                                                                         |  |
| 1.6Load center of gravityc250 mmWeightC250 mm2.1Overall weight without tools190 kgWheelsC190 kg3.1Tires type13.2Dimensions of front wheels2x (75x65)3.3Dimensions of rear wheels2x (150x50)                                                                                                                                                                                                                                                                                                                                                                                                                                                                                                                                                                                                                                                                                                                                                                                                                                                                                                                                                                                                                                                                                                                                                                                                                                                                                                                                                                                                                                                                                                                                                                                                                                                                                                                                                                    |  |
| Weight2.1Overall weight without tools190 kgWheels190 kg3.1Tires type100 kg3.2Dimensions of front wheels2x (75x65)3.3Dimensions of rear wheels2x (150x50)                                                                                                                                                                                                                                                                                                                                                                                                                                                                                                                                                                                                                                                                                                                                                                                                                                                                                                                                                                                                                                                                                                                                                                                                                                                                                                                                                                                                                                                                                                                                                                                                                                                                                                                                                                                                       |  |
| 2.1 Overall weight without tools 190 kg   Wheels 190 kg   3.1 Tires type 100 kg   3.2 Dimensions of front wheels 2x (75x65)   3.3 Dimensions of rear wheels 2x (150x50)                                                                                                                                                                                                                                                                                                                                                                                                                                                                                                                                                                                                                                                                                                                                                                                                                                                                                                                                                                                                                                                                                                                                                                                                                                                                                                                                                                                                                                                                                                                                                                                                                                                                                                                                                                                        |  |
| Wheels   3.1 Tires type   3.2 Dimensions of front wheels   3.3 Dimensions of rear wheels                                                                                                                                                                                                                                                                                                                                                                                                                                                                                                                                                                                                                                                                                                                                                                                                                                                                                                                                                                                                                                                                                                                                                                                                                                                                                                                                                                                                                                                                                                                                                                                                                                                                                                                                                                                                                                                                       |  |
| 3.1Tires typeNylon3.2Dimensions of front wheels2x (75x65)3.3Dimensions of rear wheels2x (150x50)                                                                                                                                                                                                                                                                                                                                                                                                                                                                                                                                                                                                                                                                                                                                                                                                                                                                                                                                                                                                                                                                                                                                                                                                                                                                                                                                                                                                                                                                                                                                                                                                                                                                                                                                                                                                                                                               |  |
| 3.2 Dimensions of front wheels 2x (75x65)   3.3 Dimensions of rear wheels 2x (150x50)                                                                                                                                                                                                                                                                                                                                                                                                                                                                                                                                                                                                                                                                                                                                                                                                                                                                                                                                                                                                                                                                                                                                                                                                                                                                                                                                                                                                                                                                                                                                                                                                                                                                                                                                                                                                                                                                          |  |
| 3.3 Dimensions of rear wheels 2x (150x50)                                                                                                                                                                                                                                                                                                                                                                                                                                                                                                                                                                                                                                                                                                                                                                                                                                                                                                                                                                                                                                                                                                                                                                                                                                                                                                                                                                                                                                                                                                                                                                                                                                                                                                                                                                                                                                                                                                                      |  |
|                                                                                                                                                                                                                                                                                                                                                                                                                                                                                                                                                                                                                                                                                                                                                                                                                                                                                                                                                                                                                                                                                                                                                                                                                                                                                                                                                                                                                                                                                                                                                                                                                                                                                                                                                                                                                                                                                                                                                                |  |
| Dimensions                                                                                                                                                                                                                                                                                                                                                                                                                                                                                                                                                                                                                                                                                                                                                                                                                                                                                                                                                                                                                                                                                                                                                                                                                                                                                                                                                                                                                                                                                                                                                                                                                                                                                                                                                                                                                                                                                                                                                     |  |
|                                                                                                                                                                                                                                                                                                                                                                                                                                                                                                                                                                                                                                                                                                                                                                                                                                                                                                                                                                                                                                                                                                                                                                                                                                                                                                                                                                                                                                                                                                                                                                                                                                                                                                                                                                                                                                                                                                                                                                |  |
| 4.2 Mast lowered height h1 1950 mm                                                                                                                                                                                                                                                                                                                                                                                                                                                                                                                                                                                                                                                                                                                                                                                                                                                                                                                                                                                                                                                                                                                                                                                                                                                                                                                                                                                                                                                                                                                                                                                                                                                                                                                                                                                                                                                                                                                             |  |
| 4.5 Mast extended height h4 2480 mm                                                                                                                                                                                                                                                                                                                                                                                                                                                                                                                                                                                                                                                                                                                                                                                                                                                                                                                                                                                                                                                                                                                                                                                                                                                                                                                                                                                                                                                                                                                                                                                                                                                                                                                                                                                                                                                                                                                            |  |
| 4.19 Overall length 11 1300 mm                                                                                                                                                                                                                                                                                                                                                                                                                                                                                                                                                                                                                                                                                                                                                                                                                                                                                                                                                                                                                                                                                                                                                                                                                                                                                                                                                                                                                                                                                                                                                                                                                                                                                                                                                                                                                                                                                                                                 |  |
| 4.20 Length to face of forks 12 575 mm                                                                                                                                                                                                                                                                                                                                                                                                                                                                                                                                                                                                                                                                                                                                                                                                                                                                                                                                                                                                                                                                                                                                                                                                                                                                                                                                                                                                                                                                                                                                                                                                                                                                                                                                                                                                                                                                                                                         |  |
| 4.21 Overall width b1 710 mm                                                                                                                                                                                                                                                                                                                                                                                                                                                                                                                                                                                                                                                                                                                                                                                                                                                                                                                                                                                                                                                                                                                                                                                                                                                                                                                                                                                                                                                                                                                                                                                                                                                                                                                                                                                                                                                                                                                                   |  |
| 4.25 Fork spread b5 519 mm                                                                                                                                                                                                                                                                                                                                                                                                                                                                                                                                                                                                                                                                                                                                                                                                                                                                                                                                                                                                                                                                                                                                                                                                                                                                                                                                                                                                                                                                                                                                                                                                                                                                                                                                                                                                                                                                                                                                     |  |
| 4.32 Ground clearance at centre of wheelbase m2 35 mm                                                                                                                                                                                                                                                                                                                                                                                                                                                                                                                                                                                                                                                                                                                                                                                                                                                                                                                                                                                                                                                                                                                                                                                                                                                                                                                                                                                                                                                                                                                                                                                                                                                                                                                                                                                                                                                                                                          |  |
| Performances                                                                                                                                                                                                                                                                                                                                                                                                                                                                                                                                                                                                                                                                                                                                                                                                                                                                                                                                                                                                                                                                                                                                                                                                                                                                                                                                                                                                                                                                                                                                                                                                                                                                                                                                                                                                                                                                                                                                                   |  |
| 5.2 Lifting speed (laden / unladen) 0.10 m/s / 0.10 m/s                                                                                                                                                                                                                                                                                                                                                                                                                                                                                                                                                                                                                                                                                                                                                                                                                                                                                                                                                                                                                                                                                                                                                                                                                                                                                                                                                                                                                                                                                                                                                                                                                                                                                                                                                                                                                                                                                                        |  |
| 5.3 Lowering speed (laden / unladen) 0.10 m/s / 0.10 m/s                                                                                                                                                                                                                                                                                                                                                                                                                                                                                                                                                                                                                                                                                                                                                                                                                                                                                                                                                                                                                                                                                                                                                                                                                                                                                                                                                                                                                                                                                                                                                                                                                                                                                                                                                                                                                                                                                                       |  |
| 5.11 Parking brake Mecanic                                                                                                                                                                                                                                                                                                                                                                                                                                                                                                                                                                                                                                                                                                                                                                                                                                                                                                                                                                                                                                                                                                                                                                                                                                                                                                                                                                                                                                                                                                                                                                                                                                                                                                                                                                                                                                                                                                                                     |  |