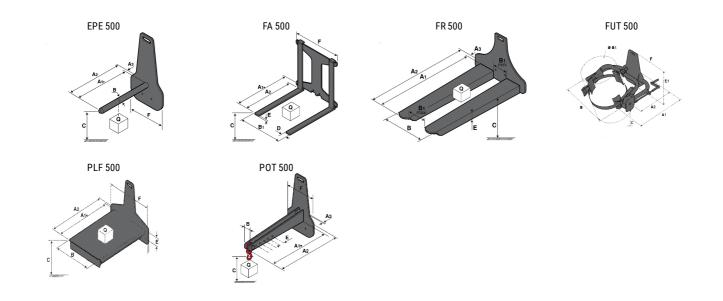

## **Tool characteristics**

| Tool 500 kg | Attachment capacity | Center of gravity of load | A1   | A2   | В    | E   | 31  | С   | D  | E   | E1  | E2 | F   | Weight |
|-------------|---------------------|---------------------------|------|------|------|-----|-----|-----|----|-----|-----|----|-----|--------|
|             | kg                  | mm                        | mm   | mm   | mm   | mm  | mm  | mm  | mm | mm  | mm  | mm | mm  | kg     |
| EPE 500     | 500                 | 350                       | 700  | 715  | 50   | -   | -   | 252 | -  | -   | -   | -  | 320 | 30     |
| FA 500      | 500                 | 350                       | 700  | 745  | -    | 250 | 680 | 45  | 60 | 30  | -   | -  | 720 | 54     |
| FR 500      | 500                 | 600                       | 1150 | 1177 | 560  | 200 | 315 | 85  | -  | 70  | -   | -  | 700 | 68     |
| FUT 500     | 300                 | 600                       | 795  | 650  | 1057 | 350 | 650 | 245 | -  | 240 | 631 | -  | -   | 92     |
| PLF 500     | 500                 | 350                       | 700  | 727  | 600  | -   | -   | 280 | -  | 91  | -   | -  | 630 | 50     |
| POT 500     | 250                 | 600                       | 625  | 652  | 50   | -   | -   | 150 | -  | -   | -   | -  | 320 | 25     |