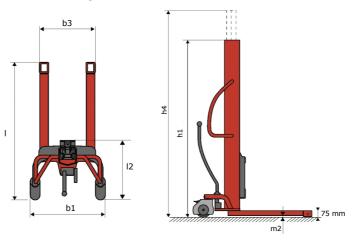

## **KLEOS HM 500 D25**

| 1.1ManufacturerManifou1.2Model NameHM 500 D251.3Power sourceHM 500 D251.4Operator typePedestrian1.5Max. capacityQ500 kg1.6Load center of gravityc250 mm2.1Overall weight without tools190 kg3.1Tires type2190 kg3.2Dimensions of front wheels2x (75x65)3.3Dimensions of rear wheels2x (150x50)                                                                                                                                                                                                                                                                                                                                                                                                                                                                                                                                                                                                                                                                                                                                                                                                                                                                                                                                                                                                                                                                                                                                                                                                                                                                                                                                                                                                                                                                                                                                                                                                                                                                 |  |
|----------------------------------------------------------------------------------------------------------------------------------------------------------------------------------------------------------------------------------------------------------------------------------------------------------------------------------------------------------------------------------------------------------------------------------------------------------------------------------------------------------------------------------------------------------------------------------------------------------------------------------------------------------------------------------------------------------------------------------------------------------------------------------------------------------------------------------------------------------------------------------------------------------------------------------------------------------------------------------------------------------------------------------------------------------------------------------------------------------------------------------------------------------------------------------------------------------------------------------------------------------------------------------------------------------------------------------------------------------------------------------------------------------------------------------------------------------------------------------------------------------------------------------------------------------------------------------------------------------------------------------------------------------------------------------------------------------------------------------------------------------------------------------------------------------------------------------------------------------------------------------------------------------------------------------------------------------------|--|
| 1.3Power sourceManual1.4Operator typePedestrian1.5Max. capacityQ500 kg1.6Load center of gravityc250 mmWeight2.1Overall weight without tools190 kgWheels3.1Tires type13.2Dimensions of front wheels2x (75x65)3.3Dimensions of rear wheels2x (150x50)                                                                                                                                                                                                                                                                                                                                                                                                                                                                                                                                                                                                                                                                                                                                                                                                                                                                                                                                                                                                                                                                                                                                                                                                                                                                                                                                                                                                                                                                                                                                                                                                                                                                                                            |  |
| 1.4Operator typePedestrian1.5Max. capacityQ500 kg1.6Load center of gravityc250 mm2.1Overall weight without toolsImage: Second condition of the second conditio |  |
| 1.5Max. capacityQ500 kg1.6Load center of gravityc250 mmWeightVeightc190 kg2.1Overall weight without toolsc190 kgWheelsC2x (75x65)190 kg3.1Tires typeC2x (75x65)3.3Dimensions of rear wheels2x (150x50)                                                                                                                                                                                                                                                                                                                                                                                                                                                                                                                                                                                                                                                                                                                                                                                                                                                                                                                                                                                                                                                                                                                                                                                                                                                                                                                                                                                                                                                                                                                                                                                                                                                                                                                                                         |  |
| 1.6Load center of gravityc250 mmWeightC250 mm2.1Overall weight without tools190 kgWheelsC190 kg3.1Tires type13.2Dimensions of front wheels2x (75x65)3.3Dimensions of rear wheels2x (150x50)                                                                                                                                                                                                                                                                                                                                                                                                                                                                                                                                                                                                                                                                                                                                                                                                                                                                                                                                                                                                                                                                                                                                                                                                                                                                                                                                                                                                                                                                                                                                                                                                                                                                                                                                                                    |  |
| Weight2.1Overall weight without tools190 kgWheels190 kg3.1Tires type100 kg3.2Dimensions of front wheels2x (75x65)3.3Dimensions of rear wheels2x (150x50)                                                                                                                                                                                                                                                                                                                                                                                                                                                                                                                                                                                                                                                                                                                                                                                                                                                                                                                                                                                                                                                                                                                                                                                                                                                                                                                                                                                                                                                                                                                                                                                                                                                                                                                                                                                                       |  |
| 2.1 Overall weight without tools 190 kg   Wheels 190 kg   3.1 Tires type 100 kg   3.2 Dimensions of front wheels 2x (75x65)   3.3 Dimensions of rear wheels 2x (150x50)                                                                                                                                                                                                                                                                                                                                                                                                                                                                                                                                                                                                                                                                                                                                                                                                                                                                                                                                                                                                                                                                                                                                                                                                                                                                                                                                                                                                                                                                                                                                                                                                                                                                                                                                                                                        |  |
| Wheels   3.1 Tires type   3.2 Dimensions of front wheels   3.3 Dimensions of rear wheels                                                                                                                                                                                                                                                                                                                                                                                                                                                                                                                                                                                                                                                                                                                                                                                                                                                                                                                                                                                                                                                                                                                                                                                                                                                                                                                                                                                                                                                                                                                                                                                                                                                                                                                                                                                                                                                                       |  |
| 3.1Tires typeNylon3.2Dimensions of front wheels2x (75x65)3.3Dimensions of rear wheels2x (150x50)                                                                                                                                                                                                                                                                                                                                                                                                                                                                                                                                                                                                                                                                                                                                                                                                                                                                                                                                                                                                                                                                                                                                                                                                                                                                                                                                                                                                                                                                                                                                                                                                                                                                                                                                                                                                                                                               |  |
| 3.2 Dimensions of front wheels 2x (75x65)   3.3 Dimensions of rear wheels 2x (150x50)                                                                                                                                                                                                                                                                                                                                                                                                                                                                                                                                                                                                                                                                                                                                                                                                                                                                                                                                                                                                                                                                                                                                                                                                                                                                                                                                                                                                                                                                                                                                                                                                                                                                                                                                                                                                                                                                          |  |
| 3.3 Dimensions of rear wheels 2x (150x50)                                                                                                                                                                                                                                                                                                                                                                                                                                                                                                                                                                                                                                                                                                                                                                                                                                                                                                                                                                                                                                                                                                                                                                                                                                                                                                                                                                                                                                                                                                                                                                                                                                                                                                                                                                                                                                                                                                                      |  |
|                                                                                                                                                                                                                                                                                                                                                                                                                                                                                                                                                                                                                                                                                                                                                                                                                                                                                                                                                                                                                                                                                                                                                                                                                                                                                                                                                                                                                                                                                                                                                                                                                                                                                                                                                                                                                                                                                                                                                                |  |
| Dimensions                                                                                                                                                                                                                                                                                                                                                                                                                                                                                                                                                                                                                                                                                                                                                                                                                                                                                                                                                                                                                                                                                                                                                                                                                                                                                                                                                                                                                                                                                                                                                                                                                                                                                                                                                                                                                                                                                                                                                     |  |
|                                                                                                                                                                                                                                                                                                                                                                                                                                                                                                                                                                                                                                                                                                                                                                                                                                                                                                                                                                                                                                                                                                                                                                                                                                                                                                                                                                                                                                                                                                                                                                                                                                                                                                                                                                                                                                                                                                                                                                |  |
| 4.2 Mast lowered height h1 1950 mm                                                                                                                                                                                                                                                                                                                                                                                                                                                                                                                                                                                                                                                                                                                                                                                                                                                                                                                                                                                                                                                                                                                                                                                                                                                                                                                                                                                                                                                                                                                                                                                                                                                                                                                                                                                                                                                                                                                             |  |
| 4.5 Mast extended height h4 2480 mm                                                                                                                                                                                                                                                                                                                                                                                                                                                                                                                                                                                                                                                                                                                                                                                                                                                                                                                                                                                                                                                                                                                                                                                                                                                                                                                                                                                                                                                                                                                                                                                                                                                                                                                                                                                                                                                                                                                            |  |
| 4.19 Overall length 11 1300 mm                                                                                                                                                                                                                                                                                                                                                                                                                                                                                                                                                                                                                                                                                                                                                                                                                                                                                                                                                                                                                                                                                                                                                                                                                                                                                                                                                                                                                                                                                                                                                                                                                                                                                                                                                                                                                                                                                                                                 |  |
| 4.20 Length to face of forks 12 575 mm                                                                                                                                                                                                                                                                                                                                                                                                                                                                                                                                                                                                                                                                                                                                                                                                                                                                                                                                                                                                                                                                                                                                                                                                                                                                                                                                                                                                                                                                                                                                                                                                                                                                                                                                                                                                                                                                                                                         |  |
| 4.21 Overall width b1 710 mm                                                                                                                                                                                                                                                                                                                                                                                                                                                                                                                                                                                                                                                                                                                                                                                                                                                                                                                                                                                                                                                                                                                                                                                                                                                                                                                                                                                                                                                                                                                                                                                                                                                                                                                                                                                                                                                                                                                                   |  |
| 4.25 Fork spread b5 519 mm                                                                                                                                                                                                                                                                                                                                                                                                                                                                                                                                                                                                                                                                                                                                                                                                                                                                                                                                                                                                                                                                                                                                                                                                                                                                                                                                                                                                                                                                                                                                                                                                                                                                                                                                                                                                                                                                                                                                     |  |
| 4.32 Ground clearance at centre of wheelbase m2 35 mm                                                                                                                                                                                                                                                                                                                                                                                                                                                                                                                                                                                                                                                                                                                                                                                                                                                                                                                                                                                                                                                                                                                                                                                                                                                                                                                                                                                                                                                                                                                                                                                                                                                                                                                                                                                                                                                                                                          |  |
| Performances                                                                                                                                                                                                                                                                                                                                                                                                                                                                                                                                                                                                                                                                                                                                                                                                                                                                                                                                                                                                                                                                                                                                                                                                                                                                                                                                                                                                                                                                                                                                                                                                                                                                                                                                                                                                                                                                                                                                                   |  |
| 5.2 Lifting speed (laden / unladen) 0.10 m/s / 0.10 m/s                                                                                                                                                                                                                                                                                                                                                                                                                                                                                                                                                                                                                                                                                                                                                                                                                                                                                                                                                                                                                                                                                                                                                                                                                                                                                                                                                                                                                                                                                                                                                                                                                                                                                                                                                                                                                                                                                                        |  |
| 5.3 Lowering speed (laden / unladen) 0.10 m/s / 0.10 m/s                                                                                                                                                                                                                                                                                                                                                                                                                                                                                                                                                                                                                                                                                                                                                                                                                                                                                                                                                                                                                                                                                                                                                                                                                                                                                                                                                                                                                                                                                                                                                                                                                                                                                                                                                                                                                                                                                                       |  |
| 5.11 Parking brake Mecanic                                                                                                                                                                                                                                                                                                                                                                                                                                                                                                                                                                                                                                                                                                                                                                                                                                                                                                                                                                                                                                                                                                                                                                                                                                                                                                                                                                                                                                                                                                                                                                                                                                                                                                                                                                                                                                                                                                                                     |  |

## Kleos HM 500 D25 - Dimensional drawing