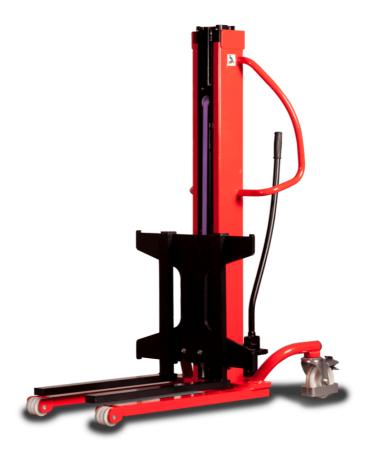

# **KLEOS HM 500 D25**

|      | Technical characteristics               |    | Metric              |
|------|-----------------------------------------|----|---------------------|
| 1.1  | Manufacturer                            |    | Manitou             |
| 1.2  | Model Name                              |    | HM 500 D25          |
| 1.3  | Power source                            |    | Manual              |
| 1.4  | Operator type                           |    | Pedestrian          |
| 1.5  | Max. capacity                           | Q  | 500 kg              |
| 1.6  | Load center of gravity                  | c  | 250 mm              |
|      | Weight                                  |    |                     |
| 2.1  | Overall weight without tools            |    | 190 kg              |
|      | Wheels                                  |    |                     |
| 3.1  | Tires type                              |    | Nylon               |
| 3.2  | Dimensions of front wheels              |    | 2x (75x65)          |
| 3.3  | Dimensions of rear wheels               |    | 2x (150x50)         |
|      | Dimensions                              |    |                     |
| 4.2  | Mast lowered height                     | h1 | 1950 mm             |
| 4.5  | Mast extended height                    | h4 | 2480 mm             |
| 4.19 | Overall length                          | I1 | 1300 mm             |
| 4.20 | Length to face of forks                 | 12 | 575 mm              |
| 4.21 | Overall width                           | b1 | 710 mm              |
| 4.25 | Fork spread                             | b5 | 519 mm              |
| 4.32 | Ground clearance at centre of wheelbase | m2 | 35 mm               |
|      | Performances                            |    |                     |
| 5.2  | Lifting speed (laden / unladen)         |    | 0.10 m/s / 0.10 m/s |
| 5.3  | Lowering speed (laden / unladen)        |    | 0.10 m/s / 0.10 m/s |
| 5.11 | Parking brake                           |    | Mecanic             |