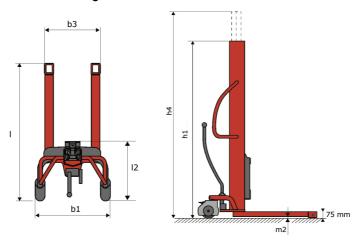

#### Kleos HM 500 D25 - Dimensional drawing

# **KLEOS HM 500 D25**

|      | Technical characteristics               |    | Metric              |
|------|-----------------------------------------|----|---------------------|
| 1.1  | Manufacturer                            |    | Manitou             |
| 1.2  | Model Name                              |    | HM 500 D25          |
| 1.3  | Power source                            |    | Manual              |
| 1.4  | Operator type                           |    | Pedestrian          |
| 1.5  | Max. capacity                           | Q  | 500 kg              |
| 1.6  | Load center of gravity                  | c  | 250 mm              |
|      | Weight                                  |    |                     |
| 2.1  | Overall weight without tools            |    | 190 kg              |
|      | Wheels                                  |    |                     |
| 3.1  | Tires type                              |    | Nylon               |
| 3.2  | Dimensions of front wheels              |    | 2x (75x65)          |
| 3.3  | Dimensions of rear wheels               |    | 2x (150x50)         |
|      | Dimensions                              |    |                     |
| 4.2  | Mast lowered height                     | h1 | 1950 mm             |
| 4.5  | Mast extended height                    | h4 | 2480 mm             |
| 4.19 | Overall length                          | I1 | 1300 mm             |
| 4.20 | Length to face of forks                 | 12 | 575 mm              |
| 4.21 | Overall width                           | b1 | 710 mm              |
| 4.25 | Fork spread                             | b5 | 519 mm              |
| 4.32 | Ground clearance at centre of wheelbase | m2 | 35 mm               |
|      | Performances                            |    |                     |
| 5.2  | Lifting speed (laden / unladen)         |    | 0.10 m/s / 0.10 m/s |
| 5.3  | Lowering speed (laden / unladen)        |    | 0.10 m/s / 0.10 m/s |
| 5.11 | Parking brake                           |    | Mecanic             |