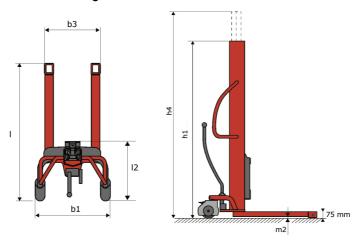

# **KLEOS HM 500 D25**

|      | Technical characteristics               |    | Metric              |
|------|-----------------------------------------|----|---------------------|
| 1.1  | Manufacturer                            |    | Manitou             |
| 1.2  | Model Name                              |    | HM 500 D25          |
| 1.3  | Power source                            |    | Manual              |
| 1.4  | Operator type                           |    | Pedestrian          |
| 1.5  | Max. capacity                           | Q  | 500 kg              |
| 1.6  | Load center of gravity                  | С  | 250 mm              |
|      | Weight                                  |    |                     |
| 2.1  | Overall weight without tools            |    | 190 kg              |
|      | Wheels                                  |    |                     |
| 3.1  | Tires type                              |    | Nylon               |
| 3.2  | Dimensions of front wheels              |    | 2x (75x65)          |
| 3.3  | Dimensions of rear wheels               |    | 2x (150x50)         |
|      | Dimensions                              |    |                     |
| 4.2  | Mast lowered height                     | h1 | 1950 mm             |
| 4.5  | Mast extended height                    | h4 | 2480 mm             |
| 4.19 | Overall length                          | I1 | 1300 mm             |
| 4.20 | Length to face of forks                 | 12 | 575 mm              |
| 4.21 | Overall width                           | b1 | 710 mm              |
| 4.25 | Fork spread                             | b5 | 519 mm              |
| 4.32 | Ground clearance at centre of wheelbase | m2 | 35 mm               |
|      | Performances                            |    |                     |
| 5.2  | Lifting speed (laden / unladen)         |    | 0.10 m/s / 0.10 m/s |
| 5.3  | Lowering speed (laden / unladen)        |    | 0.10 m/s / 0.10 m/s |
| 5.11 | Parking brake                           |    | Mecanic             |

#### Kleos HM 500 D25 - Dimensional drawing