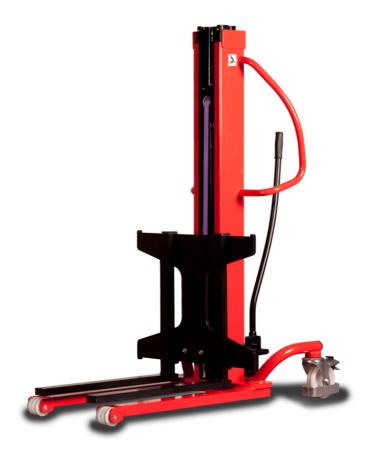

# **KLEOS HM 500 D25**

|      | Technical characteristics               |    | Metric              |
|------|-----------------------------------------|----|---------------------|
| 1.1  | Manufacturer                            |    | Manitou             |
| 1.2  | Model Name                              |    | HM 500 D25          |
| 1.3  | Power source                            |    | Manual              |
| 1.4  | Operator type                           |    | Pedestrian          |
| 1.5  | Max. capacity                           | Q  | 500 kg              |
| 1.6  | Load center of gravity                  | С  | 250 mm              |
|      | Weight                                  |    |                     |
| 2.1  | Overall weight without tools            |    | 190 kg              |
|      | Wheels                                  |    |                     |
| 3.1  | Tires type                              |    | Nylon               |
| 3.2  | Dimensions of front wheels              |    | 2x (75x65)          |
| 3.3  | Dimensions of rear wheels               |    | 2x (150x50)         |
|      | Dimensions                              |    |                     |
| 4.2  | Mast lowered height                     | h1 | 1950 mm             |
| 4.5  | Mast extended height                    | h4 | 2480 mm             |
| 4.19 | Overall length                          | I1 | 1300 mm             |
| 4.20 | Length to face of forks                 | 12 | 575 mm              |
| 4.21 | Overall width                           | b1 | 710 mm              |
| 4.25 | Fork spread                             | b5 | 519 mm              |
| 4.32 | Ground clearance at centre of wheelbase | m2 | 35 mm               |
|      | Performances                            |    |                     |
| 5.2  | Lifting speed (laden / unladen)         |    | 0.10 m/s / 0.10 m/s |
| 5.3  | Lowering speed (laden / unladen)        |    | 0.10 m/s / 0.10 m/s |
| 5.11 | Parking brake                           |    | Mecanic             |