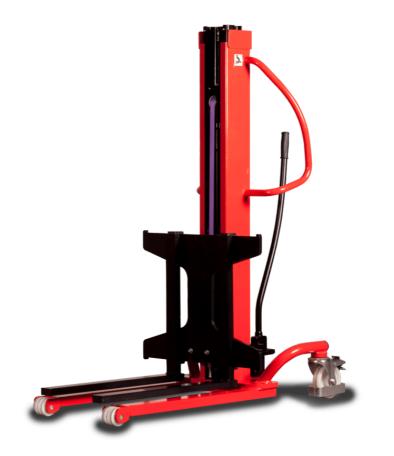

## **KLEOS HM 500 D25**

| 1.1ManufacturerManufacturer1.2Model NameHM 500 D251.3Power sourceHM 500 D251.3Operator typePedestrian1.4Operator typePedestrian1.5Max. capacityQ500 kg1.6Load center of gravityc250 mmWaightc250 mm2.1Overall weight without tools190 kg3.1Tires type2190 kg3.1Tires type2x (75x65)3.3Dimensions of rear wheels2x (150x50)3.3Dimensions of rear wheels2x (150x50)4.2Mast lowered heighth11950 mm4.5Mast extended heighth42480 mm4.19Overall length111300 mm4.20Length to face of forks12575 mm4.21Overall widthb1710 mm4.25Fork spreadb5519 mm4.20Lifting speed (laden / unladen)b1710 m/s5.3Lowering speed (laden / unladen)0.10 m/s / 0.10 m/s5.3Lowering speed (laden / unladen)0.10 m/s / 0.10 m/s                                                                                                                                                                                                                                                                                                                                                                                                                                                                                                                                                                                                                                                                                                                                                                                                                                                                                                                                                                                                                                                                                                                                                                                                                                                                                                                                                                                                |      | Technical characteristics               |    | Metric              |
|-------------------------------------------------------------------------------------------------------------------------------------------------------------------------------------------------------------------------------------------------------------------------------------------------------------------------------------------------------------------------------------------------------------------------------------------------------------------------------------------------------------------------------------------------------------------------------------------------------------------------------------------------------------------------------------------------------------------------------------------------------------------------------------------------------------------------------------------------------------------------------------------------------------------------------------------------------------------------------------------------------------------------------------------------------------------------------------------------------------------------------------------------------------------------------------------------------------------------------------------------------------------------------------------------------------------------------------------------------------------------------------------------------------------------------------------------------------------------------------------------------------------------------------------------------------------------------------------------------------------------------------------------------------------------------------------------------------------------------------------------------------------------------------------------------------------------------------------------------------------------------------------------------------------------------------------------------------------------------------------------------------------------------------------------------------------------------------------------------|------|-----------------------------------------|----|---------------------|
| 1.3Power sourceManual1.4Operator typePedestrian1.5Max. capacityQ500 kg1.6Load center of gravityc250 nm1.6Load center of gravityc300 kg2.1Overall weight without tools1190 kg2.1Overall weight without tools1190 kg3.1Tires type1190 kg3.2Dimensions of front wheels2x (75x65)3.3Dimensions of front wheels2x (150x50)0Dimensions of reat wheels2x (150x50)4.2Mast lowered heighth11950 nm4.5Mast tended heighth42480 nm4.19Overall length111300 nm4.20Length to face of forks12575 nm4.21Overall widthb1710 nm4.25Fork spreadb5519 nm4.26Fork spreadb5519 nm4.27Lifting speed (laden / unladen)0.10 m/s / 0.10 m/s5.3Lowering speed (laden / unladen)0.10 m/s / 0.10 m/s                                                                                                                                                                                                                                                                                                                                                                                                                                                                                                                                                                                                                                                                                                                                                                                                                                                                                                                                                                                                                                                                                                                                                                                                                                                                                                                                                                                                                              | 1.1  | Manufacturer                            |    | Manitou             |
| 1.4Operator typePedestrian1.5Max. capacityQ500 kg1.6Load center of gravityc250 mm2.1Overall weight without toolsC250 mm2.1Overall weight without toolsC190 kgWheelsC2x (75x 65)3.3Dimensions of front wheelsC2x (75x 65)3.3Dimensions of rear wheelsC2x (150x 50)4.2Mast lowered heighth11950 mm4.5Mast extended heighth42440 mm4.19Overall length111300 nm4.20Length to face of forks12575 mm4.21Overall widthb1710 mm4.25Fork spreadb5519 mm4.26Ground clearance at center of wheelbasem235 mm4.21Utifung speed (laden / unladen)m20.10 m/s / 0.10 m/s                                                                                                                                                                                                                                                                                                                                                                                                                                                                                                                                                                                                                                                                                                                                                                                                                                                                                                                                                                                                                                                                                                                                                                                                                                                                                                                                                                                                                                                                                                                                              | 1.2  | Model Name                              |    | HM 500 D25          |
| 1.5Max. capacityQ500 kg1.6Load center of gravityc250 mm2.1Overall weight without tools100 kgWheels100 kg3.1Tires type2x (75x65)3.3Dimensions of front wheels2x (75x65)3.3Dimensions of rear wheels2x (150x50)4.2Mast lowered heighth14.5Mast extended height114.19Overall length114.20Length to face of forks124.21Overall widthb14.22Fork spread554.32Ground clearance at centre of wheelbaseb1710 mmFord mances355.3Lowering speed (laden / unladen)0.10 m/s / 0.10 m/s5.3Lowering speed (laden / unladen)0.10 m/s / 0.10 m/s                                                                                                                                                                                                                                                                                                                                                                                                                                                                                                                                                                                                                                                                                                                                                                                                                                                                                                                                                                                                                                                                                                                                                                                                                                                                                                                                                                                                                                                                                                                                                                       | 1.3  | Power source                            |    | Manual              |
| 1.6Load center of gravityc250 mmWeightWeight190 kg2.1Overall weight without tools190 kgWheels1190 kg3.1Tires type2x (75x65)3.3Dimensions of front wheels2x (75x65)3.3Dimensions of rear wheels2x (75x65)3.3Dimensions of rear wheels2x (150x50)4.2Mast lowered heighth14.5Mast extended heighth44.19Overall length114.20Length to face of forks124.21Overall widthb14.22Fork spreadb54.32Ground clearance at centre of wheelbasem25.2Lifting speed (laden / unladen)m25.3Lowering speed (laden / unladen)0.10 m/s / 0.10 m/s                                                                                                                                                                                                                                                                                                                                                                                                                                                                                                                                                                                                                                                                                                                                                                                                                                                                                                                                                                                                                                                                                                                                                                                                                                                                                                                                                                                                                                                                                                                                                                          | 1.4  | Operator type                           |    | Pedestrian          |
| WeightImage: Constraint of the section of | 1.5  | Max. capacity                           | Q  | 500 kg              |
| 2.1Overall weight without tools190 kgWheelsNylon3.1Tires typeNylon3.2Dimensions of front wheels2x (75x65)3.3Dimensions of rear wheels2x (150x50)UmensionsImage: Constraint of the system                                                                                                                                                                            | 1.6  | Load center of gravity                  | С  | 250 mm              |
| WheelsImage: Section of the section of th |      | Weight                                  |    |                     |
| 3.1Tires typeNylon3.2Dimensions of front wheels2x (75x65)3.3Dimensions of rear wheels2x (150x50)Dimensions4.2Mast lowered heighth14.5Mast extended heighth44.19Overall length114.20Length to face of forks124.21Overall widthb14.22Fork spreadb54.32Ground clearance at centre of wheelbasem25.2Lifting speed (laden / unladen)m25.3Lowering speed (laden / unladen)11                                                                                                                                                                                                                                                                                                                                                                                                                                                                                                                                                                                                                                                                                                                                                                                                                                                                                                                                                                                                                                                                                                                                                                                                                                                                                                                                                                                                                                                                                                                                                                                                                                                                                                                                | 2.1  | Overall weight without tools            |    | 190 kg              |
| 3.2Dimensions of front wheels2x (75x65)3.3Dimensions of rear wheels2x (150x50)Dimensions2x2x (150x50)4.2Mast lowered heighth11950 mm4.5Mast extended heighth42480 mm4.19Overall lengthl11300 mm4.20Length to face of forksl2575 mm4.21Overall widthb1710 mm4.25Fork spreadb5519 mm4.32Ground clearance at centre of wheelbasem235 mm4.32Lifting speed (laden / unladen)m20.10 m/s / 0.10 m/s5.3Lowering speed (laden / unladen)o.10 m/s / 0.10 m/s0.10 m/s / 0.10 m/s                                                                                                                                                                                                                                                                                                                                                                                                                                                                                                                                                                                                                                                                                                                                                                                                                                                                                                                                                                                                                                                                                                                                                                                                                                                                                                                                                                                                                                                                                                                                                                                                                                 |      | Wheels                                  |    |                     |
| 3.3Dimensions of rear wheels2x (150x50)Dimensions11950 mm4.2Mast lowered heighth11950 mm4.5Mast extended heighth42480 mm4.19Overall length111300 mm4.20Length to face of forks12575 mm4.21Overall widthb1710 mm4.25Fork spreadb5519 mm4.32Ground clearance at centre of wheelbasem235 mm4.32Lifting speed (laden / unladen)m20.10 m/s / 0.10 m/s5.3Lowering speed (laden / unladen)0.10 m/s / 0.10 m/s0.10 m/s / 0.10 m/s                                                                                                                                                                                                                                                                                                                                                                                                                                                                                                                                                                                                                                                                                                                                                                                                                                                                                                                                                                                                                                                                                                                                                                                                                                                                                                                                                                                                                                                                                                                                                                                                                                                                             | 3.1  | Tires type                              |    | Nylon               |
| Dimensions4.2Mast lowered heighth11950 mm4.5Mast extended heighth42480 mm4.19Overall length111300 mm4.20Length to face of forks12575 mm4.21Overall widthb1710 mm4.25Fork spreadb5519 mm4.32Ground clearance at centre of wheelbasem235 mm4.32Lifting speed (laden / unladen)otio m/s / 0.10 m/s0.10 m/s / 0.10 m/s5.3Lowering speed (laden / unladen)otio m/s / 0.10 m/s0.10 m/s / 0.10 m/s                                                                                                                                                                                                                                                                                                                                                                                                                                                                                                                                                                                                                                                                                                                                                                                                                                                                                                                                                                                                                                                                                                                                                                                                                                                                                                                                                                                                                                                                                                                                                                                                                                                                                                           | 3.2  | Dimensions of front wheels              |    | 2x (75x65)          |
| 4.2Mast lowered heighth11950 mm4.5Mast extended heighth42480 mm4.19Overall length111300 mm4.20Length to face of forks12575 mm4.21Overall widthb1710 mm4.25Fork spreadb5519 mm4.32Ground clearance at centre of wheelbasem235 mm5.2Lifting speed (laden / unladen)0.10 m/s / 0.10 m/s5.3Lowering speed (laden / unladen)                                                                                                                                                                                                                                                                                                                                                                                                                                                                                                                                                                                                                                                                                                                                                                                                                                                                                                                                                                                                                                                                                                                                                                                                                                                                                                                                                                                                                                                                                                                                                                                                                                                                                                                                                                               | 3.3  | Dimensions of rear wheels               |    | 2x (150x50)         |
| 4.5Mast extended heighth42480 mm4.19Overall length111300 mm4.20Length to face of forks12575 mm4.21Overall widthb1710 mm4.25Fork spread55519 mm4.32Ground clearance at centre of wheelbasem235 mm5.2Lifting speed (laden / unladen)610.10 m/s / 0.10 m/s5.3Lowering speed (laden / unladen)550.10 m/s / 0.10 m/s                                                                                                                                                                                                                                                                                                                                                                                                                                                                                                                                                                                                                                                                                                                                                                                                                                                                                                                                                                                                                                                                                                                                                                                                                                                                                                                                                                                                                                                                                                                                                                                                                                                                                                                                                                                       |      | Dimensions                              |    |                     |
| 4.19Overall length111300 mm4.20Length to face of forks12575 mm4.21Overall widthb1710 mm4.25Fork spreadb5519 mm4.32Ground clearance at centre of wheelbasem235 mm4.32Ground clearance at centre of wheelbasem235 mm5.2Lifting speed (laden / unladen)0.10 m/s / 0.10 m/s5.3Lowering speed (laden / unladen)0.10 m/s / 0.10 m/s                                                                                                                                                                                                                                                                                                                                                                                                                                                                                                                                                                                                                                                                                                                                                                                                                                                                                                                                                                                                                                                                                                                                                                                                                                                                                                                                                                                                                                                                                                                                                                                                                                                                                                                                                                         | 4.2  | Mast lowered height                     | h1 | 1950 mm             |
| 4.20Length to face of forks12575 mm4.21Overall widthb1710 mm4.25Fork spreadb5519 mm4.32Ground clearance at centre of wheelbasem235 mm4.32Performancesm235 mm5.2Lifting speed (laden / unladen)0.10 m/s / 0.10 m/s0.10 m/s / 0.10 m/s5.3Lowering speed (laden / unladen)0.10 m/s / 0.10 m/s0.10 m/s / 0.10 m/s                                                                                                                                                                                                                                                                                                                                                                                                                                                                                                                                                                                                                                                                                                                                                                                                                                                                                                                                                                                                                                                                                                                                                                                                                                                                                                                                                                                                                                                                                                                                                                                                                                                                                                                                                                                         | 4.5  | Mast extended height                    | h4 | 2480 mm             |
| 4.21Overall widthb1710 mm4.25Fork spreadb5519 mm4.32Ground clearance at centre of wheelbasem235 mmPerformances5.2Lifting speed (laden / unladen)0.10 m/s / 0.10 m/s5.3Lowering speed (laden / unladen)0.10 m/s / 0.10 m/s                                                                                                                                                                                                                                                                                                                                                                                                                                                                                                                                                                                                                                                                                                                                                                                                                                                                                                                                                                                                                                                                                                                                                                                                                                                                                                                                                                                                                                                                                                                                                                                                                                                                                                                                                                                                                                                                             | 4.19 | Overall length                          | 11 | 1300 mm             |
| 4.25Fork spreadb5519 mm4.32Ground clearance at centre of wheelbasem235 mmPerformances5.2Lifting speed (laden / unladen)0.10 m/s / 0.10 m/s5.3Lowering speed (laden / unladen)0.10 m/s / 0.10 m/s                                                                                                                                                                                                                                                                                                                                                                                                                                                                                                                                                                                                                                                                                                                                                                                                                                                                                                                                                                                                                                                                                                                                                                                                                                                                                                                                                                                                                                                                                                                                                                                                                                                                                                                                                                                                                                                                                                      | 4.20 | Length to face of forks                 | 12 | 575 mm              |
| 4.32Ground clearance at centre of wheelbasem235 mmPerformancesm20.10 m/s / 0.10 m/s5.2Lifting speed (laden / unladen)0.10 m/s / 0.10 m/s5.3Lowering speed (laden / unladen)0.10 m/s / 0.10 m/s                                                                                                                                                                                                                                                                                                                                                                                                                                                                                                                                                                                                                                                                                                                                                                                                                                                                                                                                                                                                                                                                                                                                                                                                                                                                                                                                                                                                                                                                                                                                                                                                                                                                                                                                                                                                                                                                                                        | 4.21 | Overall width                           | b1 | 710 mm              |
| Performances5.2Lifting speed (laden / unladen)5.3Lowering speed (laden / unladen)0.10 m/s / 0.10 m/s0.10 m/s / 0.10 m/s                                                                                                                                                                                                                                                                                                                                                                                                                                                                                                                                                                                                                                                                                                                                                                                                                                                                                                                                                                                                                                                                                                                                                                                                                                                                                                                                                                                                                                                                                                                                                                                                                                                                                                                                                                                                                                                                                                                                                                               | 4.25 | Fork spread                             | b5 | 519 mm              |
| 5.2     Lifting speed (laden / unladen)     0.10 m/s       5.3     Lowering speed (laden / unladen)     0.10 m/s / 0.10 m/s                                                                                                                                                                                                                                                                                                                                                                                                                                                                                                                                                                                                                                                                                                                                                                                                                                                                                                                                                                                                                                                                                                                                                                                                                                                                                                                                                                                                                                                                                                                                                                                                                                                                                                                                                                                                                                                                                                                                                                           | 4.32 | Ground clearance at centre of wheelbase | m2 | 35 mm               |
| 5.3 Lowering speed (laden / unladen)   0.10 m/s / 0.10 m/s                                                                                                                                                                                                                                                                                                                                                                                                                                                                                                                                                                                                                                                                                                                                                                                                                                                                                                                                                                                                                                                                                                                                                                                                                                                                                                                                                                                                                                                                                                                                                                                                                                                                                                                                                                                                                                                                                                                                                                                                                                            |      | Performances                            |    |                     |
|                                                                                                                                                                                                                                                                                                                                                                                                                                                                                                                                                                                                                                                                                                                                                                                                                                                                                                                                                                                                                                                                                                                                                                                                                                                                                                                                                                                                                                                                                                                                                                                                                                                                                                                                                                                                                                                                                                                                                                                                                                                                                                       | 5.2  | Lifting speed (laden / unladen)         |    | 0.10 m/s / 0.10 m/s |
| E 11 Darking broke                                                                                                                                                                                                                                                                                                                                                                                                                                                                                                                                                                                                                                                                                                                                                                                                                                                                                                                                                                                                                                                                                                                                                                                                                                                                                                                                                                                                                                                                                                                                                                                                                                                                                                                                                                                                                                                                                                                                                                                                                                                                                    | 5.3  | Lowering speed (laden / unladen)        |    | 0.10 m/s / 0.10 m/s |
| J. I Faiking Ulake Mecanic                                                                                                                                                                                                                                                                                                                                                                                                                                                                                                                                                                                                                                                                                                                                                                                                                                                                                                                                                                                                                                                                                                                                                                                                                                                                                                                                                                                                                                                                                                                                                                                                                                                                                                                                                                                                                                                                                                                                                                                                                                                                            | 5.11 | Parking brake                           |    | Mecanic             |