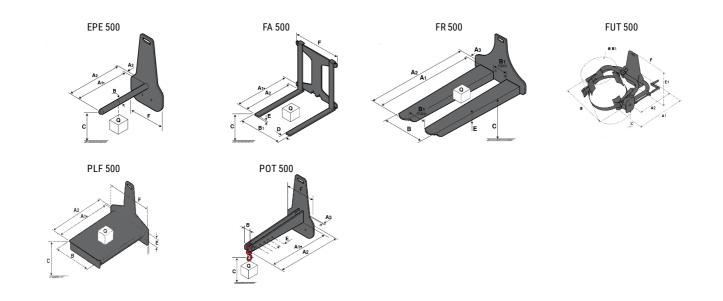

## **Tool characteristics**

| Tool 500 kg | Attachment capacity | Center of gravity of load | A1   | A2   | В    | E   | 31  | С   | D  | E   | E1  | E2 | F   | Weight |
|-------------|---------------------|---------------------------|------|------|------|-----|-----|-----|----|-----|-----|----|-----|--------|
|             | kg                  | mm                        | mm   | mm   | mm   | mm  | mm  | mm  | mm | mm  | mm  | mm | mm  | kg     |
| EPE 500     | 500                 | 350                       | 700  | 715  | 50   | -   | -   | 252 | -  | -   | -   | -  | 320 | 30     |
| FA 500      | 500                 | 350                       | 700  | 745  | -    | 250 | 680 | 45  | 60 | 30  | -   | -  | 720 | 54     |
| FR 500      | 500                 | 600                       | 1150 | 1177 | 560  | 200 | 315 | 85  | -  | 70  | -   | -  | 700 | 68     |
| FUT 500     | 300                 | 600                       | 795  | 650  | 1057 | 350 | 650 | 245 | -  | 240 | 631 | -  | -   | 92     |
| PLF 500     | 500                 | 350                       | 700  | 727  | 600  | -   | -   | 280 | -  | 91  | -   | -  | 630 | 50     |
| POT 500     | 250                 | 600                       | 625  | 652  | 50   | -   | -   | 150 | -  | -   | -   | -  | 320 | 25     |