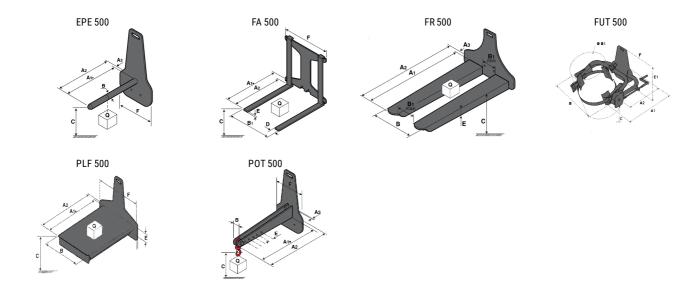

### **Tool characteristics**

| Tool 500 kg | Attachment capacity | Center of gravity of load | A1   | A2   | В    | E   | 31  | С   | D  | Е   | E1  | E2 | F   | Weight |
|-------------|---------------------|---------------------------|------|------|------|-----|-----|-----|----|-----|-----|----|-----|--------|
|             | kg                  | mm                        | mm   | mm   | mm   | mm  | mm  | mm  | mm | mm  | mm  | mm | mm  | kg     |
| EPE 500     | 500                 | 350                       | 700  | 715  | 50   | -   | -   | 252 | -  | -   | -   | -  | 320 | 30     |
| FA 500      | 500                 | 350                       | 700  | 745  | -    | 250 | 680 | 45  | 60 | 30  | -   | -  | 720 | 54     |
| FR 500      | 500                 | 600                       | 1150 | 1177 | 560  | 200 | 315 | 85  | -  | 70  | -   | -  | 700 | 68     |
| FUT 500     | 300                 | 600                       | 795  | 650  | 1057 | 350 | 650 | 245 | -  | 240 | 631 | -  | -   | 92     |
| PLF 500     | 500                 | 350                       | 700  | 727  | 600  | -   | -   | 280 | -  | 91  | -   | -  | 630 | 50     |
| POT 500     | 250                 | 600                       | 625  | 652  | 50   | -   | -   | 150 | -  | -   | -   | -  | 320 | 25     |

## Tools