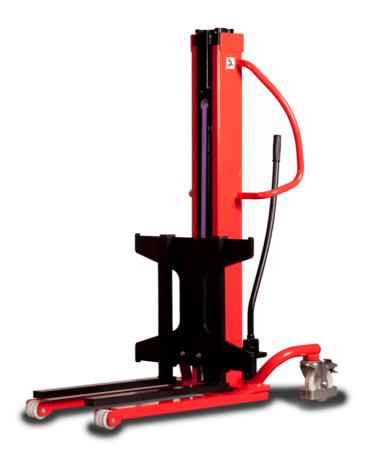

# **KLEOS HM 500 D25**

|      |                                         |    | , .                 |
|------|-----------------------------------------|----|---------------------|
|      | Technical characteristics               |    | Metric              |
| 1.1  | Manufacturer                            |    | Manitou             |
| 1.2  | Model Name                              |    | HM 500 D25          |
| 1.3  | Power source                            |    | Manual              |
| 1.4  | Operator type                           |    | Pedestrian          |
| 1.5  | Max. capacity                           | Q  | 500 kg              |
| 1.6  | Load center of gravity                  | c  | 250 mm              |
|      | Weight                                  |    |                     |
| 2.1  | Overall weight without tools            |    | 190 kg              |
|      | Wheels                                  |    |                     |
| 3.1  | Tires type                              |    | Nylon               |
| 3.2  | Dimensions of front wheels              |    | 2x (75x65)          |
| 3.3  | Dimensions of rear wheels               |    | 2x (150x50)         |
|      | Dimensions                              |    |                     |
| 4.2  | Mast lowered height                     | h1 | 1950 mm             |
| 4.5  | Mast extended height                    | h4 | 2480 mm             |
| 4.19 | Overall length                          | I1 | 1300 mm             |
| 4.20 | Length to face of forks                 | 12 | 575 mm              |
| 4.21 | Overall width                           | b1 | 710 mm              |
| 4.25 | Fork spread                             | b5 | 519 mm              |
| 4.32 | Ground clearance at centre of wheelbase | m2 | 35 mm               |
|      | Performances                            |    |                     |
| 5.2  | Lifting speed (laden / unladen)         |    | 0.10 m/s / 0.10 m/s |
| 5.3  | Lowering speed (laden / unladen)        |    | 0.10 m/s / 0.10 m/s |
| 5.11 | Parking brake                           |    | Mecanic             |