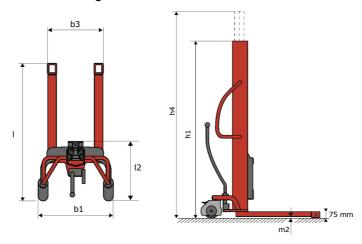

# **KLEOS HM 500 D25**

|      |                                         |    | , .                 |
|------|-----------------------------------------|----|---------------------|
|      | Technical characteristics               |    | Metric              |
| 1.1  | Manufacturer                            |    | Manitou             |
| 1.2  | Model Name                              |    | HM 500 D25          |
| 1.3  | Power source                            |    | Manual              |
| 1.4  | Operator type                           |    | Pedestrian          |
| 1.5  | Max. capacity                           | Q  | 500 kg              |
| 1.6  | Load center of gravity                  | c  | 250 mm              |
|      | Weight                                  |    |                     |
| 2.1  | Overall weight without tools            |    | 190 kg              |
|      | Wheels                                  |    |                     |
| 3.1  | Tires type                              |    | Nylon               |
| 3.2  | Dimensions of front wheels              |    | 2x (75x65)          |
| 3.3  | Dimensions of rear wheels               |    | 2x (150x50)         |
|      | Dimensions                              |    |                     |
| 4.2  | Mast lowered height                     | h1 | 1950 mm             |
| 4.5  | Mast extended height                    | h4 | 2480 mm             |
| 4.19 | Overall length                          | I1 | 1300 mm             |
| 4.20 | Length to face of forks                 | 12 | 575 mm              |
| 4.21 | Overall width                           | b1 | 710 mm              |
| 4.25 | Fork spread                             | b5 | 519 mm              |
| 4.32 | Ground clearance at centre of wheelbase | m2 | 35 mm               |
|      | Performances                            |    |                     |
| 5.2  | Lifting speed (laden / unladen)         |    | 0.10 m/s / 0.10 m/s |
| 5.3  | Lowering speed (laden / unladen)        |    | 0.10 m/s / 0.10 m/s |
| 5.11 | Parking brake                           |    | Mecanic             |

#### Kleos HM 500 D25 - Dimensional drawing