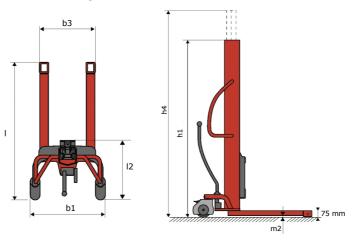

## **KLEOS HM 500 D25**

|      | Technical characteristics               |    | Metric              |
|------|-----------------------------------------|----|---------------------|
| 1.1  | Manufacturer                            |    | Manitou             |
| 1.2  | Model Name                              |    | HM 500 D25          |
| 1.3  | Power source                            |    | Manual              |
| 1.4  | Operator type                           |    | Pedestrian          |
| 1.5  | Max. capacity                           | Q  | 500 kg              |
| 1.6  | Load center of gravity                  | С  | 250 mm              |
|      | Weight                                  |    |                     |
| 2.1  | Overall weight without tools            |    | 190 kg              |
|      | Wheels                                  |    |                     |
| 3.1  | Tires type                              |    | Nylon               |
| 3.2  | Dimensions of front wheels              |    | 2x (75x65)          |
| 3.3  | Dimensions of rear wheels               |    | 2x (150x50)         |
|      | Dimensions                              |    |                     |
| 4.2  | Mast lowered height                     | h1 | 1950 mm             |
| 4.5  | Mast extended height                    | h4 | 2480 mm             |
| 4.19 | Overall length                          | l1 | 1300 mm             |
| 4.20 | Length to face of forks                 | 12 | 575 mm              |
| 4.21 | Overall width                           | b1 | 710 mm              |
| 4.25 | Fork spread                             | b5 | 519 mm              |
| 4.32 | Ground clearance at centre of wheelbase | m2 | 35 mm               |
|      | Performances                            |    |                     |
| 5.2  | Lifting speed (laden / unladen)         |    | 0.10 m/s / 0.10 m/s |
| 5.3  | Lowering speed (laden / unladen)        |    | 0.10 m/s / 0.10 m/s |
| 5.11 | Parking brake                           |    | Mecanic             |

## Kleos HM 500 D25 - Dimensional drawing