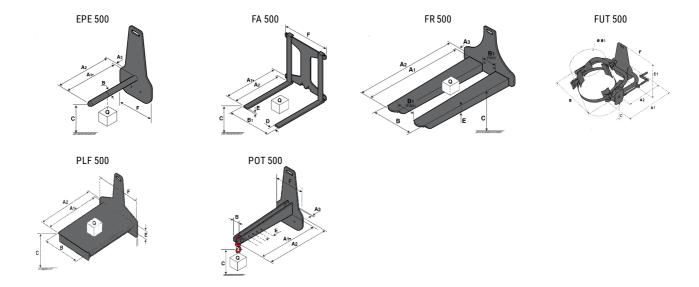

## **Tool characteristics**

| Tool 500 kg | Attachment capacity | Center of gravity of load | A1   | A2   | В    | E   | 31  | С   | D  | E   | E1  | E2 | F   | Weight |
|-------------|---------------------|---------------------------|------|------|------|-----|-----|-----|----|-----|-----|----|-----|--------|
|             | kg                  | mm                        | mm   | mm   | mm   | mm  | mm  | mm  | mm | mm  | mm  | mm | mm  | kg     |
| EPE 500     | 500                 | 350                       | 700  | 715  | 50   | -   | -   | 252 | -  | -   | -   | -  | 320 | 30     |
| FA 500      | 500                 | 350                       | 700  | 745  | -    | 250 | 680 | 45  | 60 | 30  | -   | -  | 720 | 54     |
| FR 500      | 500                 | 600                       | 1150 | 1177 | 560  | 200 | 315 | 85  | -  | 70  |     | -  | 700 | 68     |
| FUT 500     | 300                 | 600                       | 795  | 650  | 1057 | 350 | 650 | 245 | -  | 240 | 631 | -  | -   | 92     |
| PLF 500     | 500                 | 350                       | 700  | 727  | 600  | -   |     | 280 | -  | 91  |     | -  | 630 | 50     |
| POT 500     | 250                 | 600                       | 625  | 652  | 50   | -   | -   | 150 | -  | -   | -   | -  | 320 | 25     |

## Tools