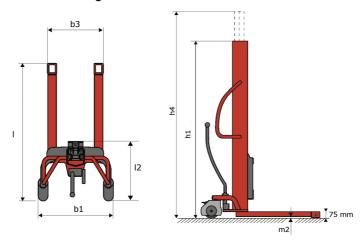

# **KLEOS HM 500 D25**

|      | Technical characteristics               |    | Metric              |
|------|-----------------------------------------|----|---------------------|
| 1.1  | Manufacturer                            |    | Manitou             |
| 1.2  | Model Name                              |    | HM 500 D25          |
| 1.3  | Power source                            |    | Manual              |
| 1.4  | Operator type                           |    | Pedestrian          |
| 1.5  | Max. capacity                           | Q  | 500 kg              |
| 1.6  | Load center of gravity                  | С  | 250 mm              |
|      | Weight                                  |    |                     |
| 2.1  | Overall weight without tools            |    | 190 kg              |
|      | Wheels                                  |    |                     |
| 3.1  | Tires type                              |    | Nylon               |
| 3.2  | Dimensions of front wheels              |    | 2x (75x65)          |
| 3.3  | Dimensions of rear wheels               |    | 2x (150x50)         |
|      | Dimensions                              |    |                     |
| 4.2  | Mast lowered height                     | h1 | 1950 mm             |
| 4.5  | Mast extended height                    | h4 | 2480 mm             |
| 4.19 | Overall length                          | l1 | 1300 mm             |
| 4.20 | Length to face of forks                 | 12 | 575 mm              |
| 4.21 | Overall width                           | b1 | 710 mm              |
| 4.25 | Fork spread                             | b5 | 519 mm              |
| 4.32 | Ground clearance at centre of wheelbase | m2 | 35 mm               |
|      | Performances                            |    |                     |
| 5.2  | Lifting speed (laden / unladen)         |    | 0.10 m/s / 0.10 m/s |
| 5.3  | Lowering speed (laden / unladen)        |    | 0.10 m/s / 0.10 m/s |
| 5.11 | Parking brake                           |    | Mecanic             |

#### Kleos HM 500 D25 - Dimensional drawing