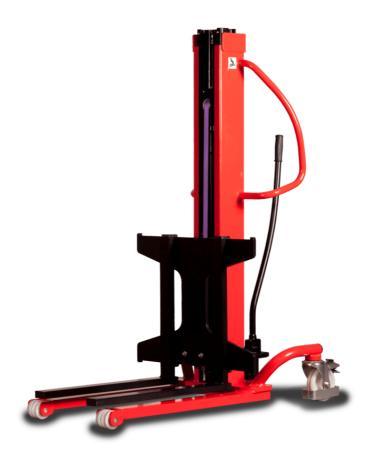

# **KLEOS HM 500 D25**

|      | Technical characteristics               |    | Metric              |
|------|-----------------------------------------|----|---------------------|
| 1.1  | Manufacturer                            |    | Manitou             |
| 1.2  | Model Name                              |    | HM 500 D25          |
| 1.3  | Power source                            |    | Manual              |
| 1.4  | Operator type                           |    | Pedestrian          |
| 1.5  | Max. capacity                           | Q  | 500 kg              |
| 1.6  | Load center of gravity                  | С  | 250 mm              |
|      | Weight                                  |    |                     |
| 2.1  | Overall weight without tools            |    | 190 kg              |
|      | Wheels                                  |    |                     |
| 3.1  | Tires type                              |    | Nylon               |
| 3.2  | Dimensions of front wheels              |    | 2x (75x65)          |
| 3.3  | Dimensions of rear wheels               |    | 2x (150x50)         |
|      | Dimensions                              |    |                     |
| 4.2  | Mast lowered height                     | h1 | 1950 mm             |
| 4.5  | Mast extended height                    | h4 | 2480 mm             |
| 4.19 | Overall length                          | l1 | 1300 mm             |
| 4.20 | Length to face of forks                 | 12 | 575 mm              |
| 4.21 | Overall width                           | b1 | 710 mm              |
| 4.25 | Fork spread                             | b5 | 519 mm              |
| 4.32 | Ground clearance at centre of wheelbase | m2 | 35 mm               |
|      | Performances                            |    |                     |
| 5.2  | Lifting speed (laden / unladen)         |    | 0.10 m/s / 0.10 m/s |
| 5.3  | Lowering speed (laden / unladen)        |    | 0.10 m/s / 0.10 m/s |
| 5.11 | Parking brake                           |    | Mecanic             |