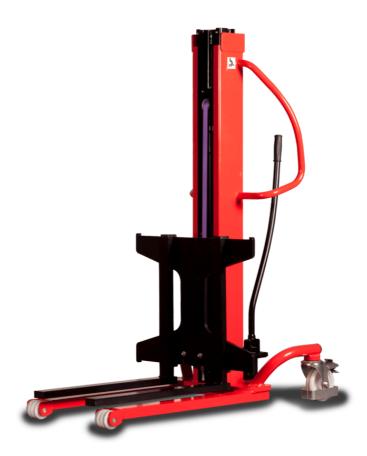

# **KLEOS HM 500 D25**

|      |                                         |    | , .                 |
|------|-----------------------------------------|----|---------------------|
|      | Technical characteristics               |    | Metric              |
| 1.1  | Manufacturer                            |    | Manitou             |
| 1.2  | Model Name                              |    | HM 500 D25          |
| 1.3  | Power source                            |    | Manual              |
| 1.4  | Operator type                           |    | Pedestrian          |
| 1.5  | Max. capacity                           | Q  | 500 kg              |
| 1.6  | Load center of gravity                  | c  | 250 mm              |
|      | Weight                                  |    |                     |
| 2.1  | Overall weight without tools            |    | 190 kg              |
|      | Wheels                                  |    |                     |
| 3.1  | Tires type                              |    | Nylon               |
| 3.2  | Dimensions of front wheels              |    | 2x (75x65)          |
| 3.3  | Dimensions of rear wheels               |    | 2x (150x50)         |
|      | Dimensions                              |    |                     |
| 4.2  | Mast lowered height                     | h1 | 1950 mm             |
| 4.5  | Mast extended height                    | h4 | 2480 mm             |
| 4.19 | Overall length                          | I1 | 1300 mm             |
| 4.20 | Length to face of forks                 | 12 | 575 mm              |
| 4.21 | Overall width                           | b1 | 710 mm              |
| 4.25 | Fork spread                             | b5 | 519 mm              |
| 4.32 | Ground clearance at centre of wheelbase | m2 | 35 mm               |
|      | Performances                            |    |                     |
| 5.2  | Lifting speed (laden / unladen)         |    | 0.10 m/s / 0.10 m/s |
| 5.3  | Lowering speed (laden / unladen)        |    | 0.10 m/s / 0.10 m/s |
| 5.11 | Parking brake                           |    | Mecanic             |