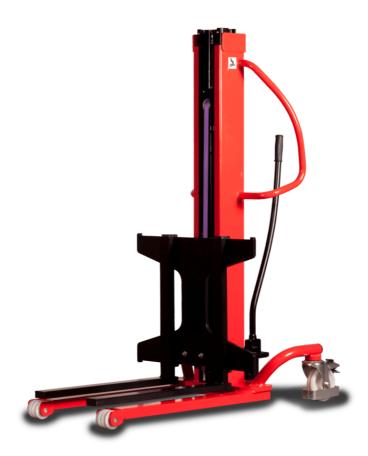

# **KLEOS HM 500 D25**

|      |                                         |    | , ,                 |
|------|-----------------------------------------|----|---------------------|
|      | Technical characteristics               |    | Metric              |
| 1.1  | Manufacturer                            |    | Manitou             |
| 1.2  | Model Name                              |    | HM 500 D25          |
| 1.3  | Power source                            |    | Manual              |
| 1.4  | Operator type                           |    | Pedestrian          |
| 1.5  | Max. capacity                           | Q  | 500 kg              |
| 1.6  | Load center of gravity                  | С  | 250 mm              |
|      | Weight                                  |    |                     |
| 2.1  | Overall weight without tools            |    | 190 kg              |
|      | Wheels                                  |    |                     |
| 3.1  | Tires type                              |    | Nylon               |
| 3.2  | Dimensions of front wheels              |    | 2x (75x65)          |
| 3.3  | Dimensions of rear wheels               |    | 2x (150x50)         |
|      | Dimensions                              |    |                     |
| 4.2  | Mast lowered height                     | h1 | 1950 mm             |
| 4.5  | Mast extended height                    | h4 | 2480 mm             |
| 4.19 | Overall length                          | l1 | 1300 mm             |
| 4.20 | Length to face of forks                 | 12 | 575 mm              |
| 4.21 | Overall width                           | b1 | 710 mm              |
| 4.25 | Fork spread                             | b5 | 519 mm              |
| 4.32 | Ground clearance at centre of wheelbase | m2 | 35 mm               |
|      | Performances                            |    |                     |
| 5.2  | Lifting speed (laden / unladen)         |    | 0.10 m/s / 0.10 m/s |
| 5.3  | Lowering speed (laden / unladen)        |    | 0.10 m/s / 0.10 m/s |
| 5.11 | Parking brake                           |    | Mecanic             |