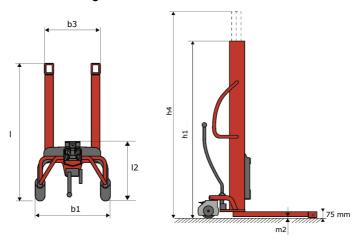

# **KLEOS HM 500 D25**

|      |                                         |    | , ,                 |
|------|-----------------------------------------|----|---------------------|
|      | Technical characteristics               |    | Metric              |
| 1.1  | Manufacturer                            |    | Manitou             |
| 1.2  | Model Name                              |    | HM 500 D25          |
| 1.3  | Power source                            |    | Manual              |
| 1.4  | Operator type                           |    | Pedestrian          |
| 1.5  | Max. capacity                           | Q  | 500 kg              |
| 1.6  | Load center of gravity                  | С  | 250 mm              |
|      | Weight                                  |    |                     |
| 2.1  | Overall weight without tools            |    | 190 kg              |
|      | Wheels                                  |    |                     |
| 3.1  | Tires type                              |    | Nylon               |
| 3.2  | Dimensions of front wheels              |    | 2x (75x65)          |
| 3.3  | Dimensions of rear wheels               |    | 2x (150x50)         |
|      | Dimensions                              |    |                     |
| 4.2  | Mast lowered height                     | h1 | 1950 mm             |
| 4.5  | Mast extended height                    | h4 | 2480 mm             |
| 4.19 | Overall length                          | l1 | 1300 mm             |
| 4.20 | Length to face of forks                 | 12 | 575 mm              |
| 4.21 | Overall width                           | b1 | 710 mm              |
| 4.25 | Fork spread                             | b5 | 519 mm              |
| 4.32 | Ground clearance at centre of wheelbase | m2 | 35 mm               |
|      | Performances                            |    |                     |
| 5.2  | Lifting speed (laden / unladen)         |    | 0.10 m/s / 0.10 m/s |
| 5.3  | Lowering speed (laden / unladen)        |    | 0.10 m/s / 0.10 m/s |
| 5.11 | Parking brake                           |    | Mecanic             |

#### Kleos HM 500 D25 - Dimensional drawing