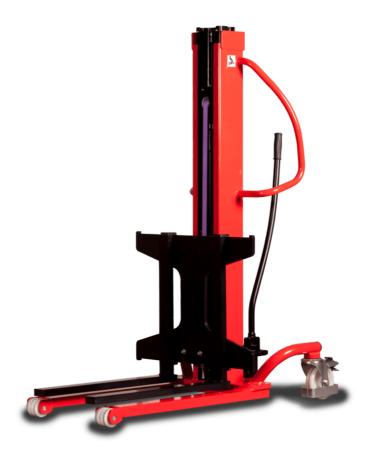

# **KLEOS HM 500 D25**

|      | Technical characteristics               |    | Metric              |
|------|-----------------------------------------|----|---------------------|
| 1.1  | Manufacturer                            |    | Manitou             |
| 1.2  | Model Name                              |    | HM 500 D25          |
| 1.3  | Power source                            |    | Manual              |
| 1.4  | Operator type                           |    | Pedestrian          |
| 1.5  | Max. capacity                           | Q  | 500 kg              |
| 1.6  | Load center of gravity                  | С  | 250 mm              |
|      | Weight                                  |    |                     |
| 2.1  | Overall weight without tools            |    | 190 kg              |
|      | Wheels                                  |    |                     |
| 3.1  | Tires type                              |    | Nylon               |
| 3.2  | Dimensions of front wheels              |    | 2x (75x65)          |
| 3.3  | Dimensions of rear wheels               |    | 2x (150x50)         |
|      | Dimensions                              |    |                     |
| 4.2  | Mast lowered height                     | h1 | 1950 mm             |
| 4.5  | Mast extended height                    | h4 | 2480 mm             |
| 4.19 | Overall length                          | I1 | 1300 mm             |
| 4.20 | Length to face of forks                 | 12 | 575 mm              |
| 4.21 | Overall width                           | b1 | 710 mm              |
| 4.25 | Fork spread                             | b5 | 519 mm              |
| 4.32 | Ground clearance at centre of wheelbase | m2 | 35 mm               |
|      | Performances                            |    |                     |
| 5.2  | Lifting speed (laden / unladen)         |    | 0.10 m/s / 0.10 m/s |
| 5.3  | Lowering speed (laden / unladen)        |    | 0.10 m/s / 0.10 m/s |
| 5.11 | Parking brake                           |    | Mecanic             |