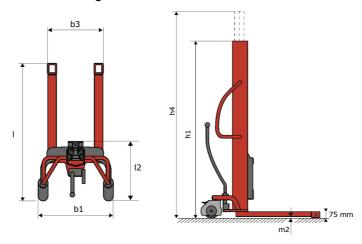

# **KLEOS HM 500 D25**

|      | Technical characteristics               |    | Metric              |
|------|-----------------------------------------|----|---------------------|
| 1.1  | Manufacturer                            |    | Manitou             |
| 1.2  | Model Name                              |    | HM 500 D25          |
| 1.3  | Power source                            |    | Manual              |
| 1.4  | Operator type                           |    | Pedestrian          |
| 1.5  | Max. capacity                           | Q  | 500 kg              |
| 1.6  | Load center of gravity                  | c  | 250 mm              |
|      | Weight                                  |    |                     |
| 2.1  | Overall weight without tools            |    | 190 kg              |
|      | Wheels                                  |    |                     |
| 3.1  | Tires type                              |    | Nylon               |
| 3.2  | Dimensions of front wheels              |    | 2x (75x65)          |
| 3.3  | Dimensions of rear wheels               |    | 2x (150x50)         |
|      | Dimensions                              |    |                     |
| 4.2  | Mast lowered height                     | h1 | 1950 mm             |
| 4.5  | Mast extended height                    | h4 | 2480 mm             |
| 4.19 | Overall length                          | l1 | 1300 mm             |
| 4.20 | Length to face of forks                 | 12 | 575 mm              |
| 4.21 | Overall width                           | b1 | 710 mm              |
| 4.25 | Fork spread                             | b5 | 519 mm              |
| 4.32 | Ground clearance at centre of wheelbase | m2 | 35 mm               |
|      | Performances                            |    |                     |
| 5.2  | Lifting speed (laden / unladen)         |    | 0.10 m/s / 0.10 m/s |
| 5.3  | Lowering speed (laden / unladen)        |    | 0.10 m/s / 0.10 m/s |
| 5.11 | Parking brake                           |    | Mecanic             |

#### Kleos HM 500 D25 - Dimensional drawing