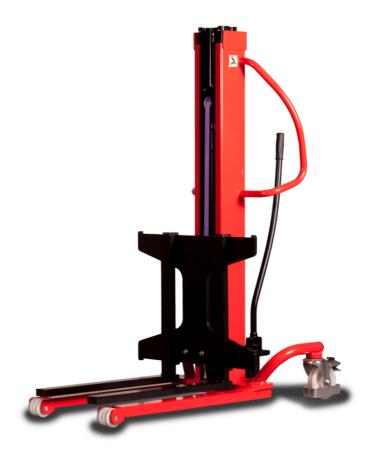

# **KLEOS HM 500 D25**

|      | Technical characteristics               |    | Metric              |
|------|-----------------------------------------|----|---------------------|
| 1.1  | Manufacturer                            |    | Manitou             |
| 1.2  | Model Name                              |    | HM 500 D25          |
| 1.3  | Power source                            |    | Manual              |
| 1.4  | Operator type                           |    | Pedestrian          |
| 1.5  | Max. capacity                           | Q  | 500 kg              |
| 1.6  | Load center of gravity                  | c  | 250 mm              |
|      | Weight                                  |    |                     |
| 2.1  | Overall weight without tools            |    | 190 kg              |
|      | Wheels                                  |    |                     |
| 3.1  | Tires type                              |    | Nylon               |
| 3.2  | Dimensions of front wheels              |    | 2x (75x65)          |
| 3.3  | Dimensions of rear wheels               |    | 2x (150x50)         |
|      | Dimensions                              |    |                     |
| 4.2  | Mast lowered height                     | h1 | 1950 mm             |
| 4.5  | Mast extended height                    | h4 | 2480 mm             |
| 4.19 | Overall length                          | l1 | 1300 mm             |
| 4.20 | Length to face of forks                 | 12 | 575 mm              |
| 4.21 | Overall width                           | b1 | 710 mm              |
| 4.25 | Fork spread                             | b5 | 519 mm              |
| 4.32 | Ground clearance at centre of wheelbase | m2 | 35 mm               |
|      | Performances                            |    |                     |
| 5.2  | Lifting speed (laden / unladen)         |    | 0.10 m/s / 0.10 m/s |
| 5.3  | Lowering speed (laden / unladen)        |    | 0.10 m/s / 0.10 m/s |
| 5.11 | Parking brake                           |    | Mecanic             |