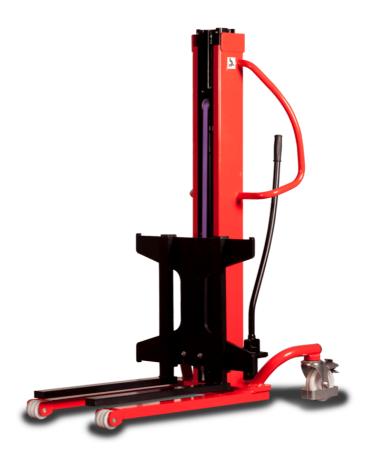

# **KLEOS HM 500 D25**

|      | Technical characteristics               |    | Metric              |
|------|-----------------------------------------|----|---------------------|
| 1.1  | Manufacturer                            |    | Manitou             |
| 1.2  | Model Name                              |    | HM 500 D25          |
| 1.3  | Power source                            |    | Manual              |
| 1.4  | Operator type                           |    | Pedestrian          |
| 1.5  | Max. capacity                           | Q  | 500 kg              |
| 1.6  | Load center of gravity                  | c  | 250 mm              |
|      | Weight                                  |    |                     |
| 2.1  | Overall weight without tools            |    | 190 kg              |
|      | Wheels                                  |    |                     |
| 3.1  | Tires type                              |    | Nylon               |
| 3.2  | Dimensions of front wheels              |    | 2x (75x65)          |
| 3.3  | Dimensions of rear wheels               |    | 2x (150x50)         |
|      | Dimensions                              |    |                     |
| 4.2  | Mast lowered height                     | h1 | 1950 mm             |
| 4.5  | Mast extended height                    | h4 | 2480 mm             |
| 4.19 | Overall length                          | I1 | 1300 mm             |
| 4.20 | Length to face of forks                 | 12 | 575 mm              |
| 4.21 | Overall width                           | b1 | 710 mm              |
| 4.25 | Fork spread                             | b5 | 519 mm              |
| 4.32 | Ground clearance at centre of wheelbase | m2 | 35 mm               |
|      | Performances                            |    |                     |
| 5.2  | Lifting speed (laden / unladen)         |    | 0.10 m/s / 0.10 m/s |
| 5.3  | Lowering speed (laden / unladen)        |    | 0.10 m/s / 0.10 m/s |
| 5.11 | Parking brake                           |    | Mecanic             |