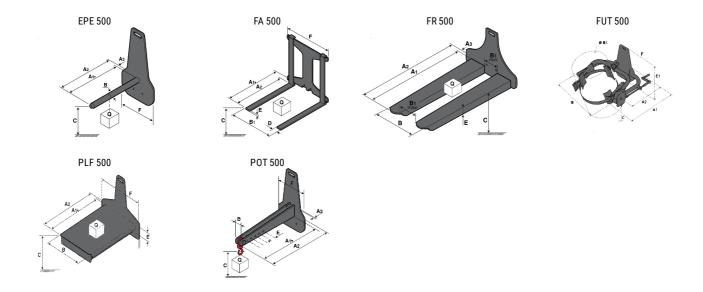

## **Tool characteristics**

| Tool 500 kg | Attachment capacity | Center of gravity of load | A1   | A2   | В    | E   | 31  | C   | D  | E   | E1  | E2 | F   | Weight |
|-------------|---------------------|---------------------------|------|------|------|-----|-----|-----|----|-----|-----|----|-----|--------|
|             | kg                  | mm                        | mm   | mm   | mm   | mm  | mm  | mm  | mm | mm  | mm  | mm | mm  | kg     |
| EPE 500     | 500                 | 350                       | 700  | 715  | 50   | -   | -   | 252 | -  | -   | -   | -  | 320 | 30     |
| FA 500      | 500                 | 350                       | 700  | 745  | -    | 250 | 680 | 45  | 60 | 30  | -   | -  | 720 | 54     |
| FR 500      | 500                 | 600                       | 1150 | 1177 | 560  | 200 | 315 | 85  | -  | 70  | -   | -  | 700 | 68     |
| FUT 500     | 300                 | 600                       | 795  | 650  | 1057 | 350 | 650 | 245 | -  | 240 | 631 | -  | -   | 92     |
| PLF 500     | 500                 | 350                       | 700  | 727  | 600  | -   | -   | 280 | -  | 91  | -   | -  | 630 | 50     |
| POT 500     | 250                 | 600                       | 625  | 652  | 50   | -   | -   | 150 | -  | -   | -   | -  | 320 | 25     |

## Tools