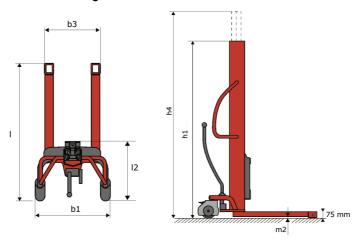

# **KLEOS HM 500 D25**

|      | Technical characteristics               |    | Metric              |
|------|-----------------------------------------|----|---------------------|
| 1.1  | Manufacturer                            |    | Manitou             |
| 1.2  | Model Name                              |    | HM 500 D25          |
| 1.3  | Power source                            |    | Manual              |
| 1.4  | Operator type                           |    | Pedestrian          |
| 1.5  | Max. capacity                           | Q  | 500 kg              |
| 1.6  | Load center of gravity                  | С  | 250 mm              |
|      | Weight                                  |    |                     |
| 2.1  | Overall weight without tools            |    | 190 kg              |
|      | Wheels                                  |    |                     |
| 3.1  | Tires type                              |    | Nylon               |
| 3.2  | Dimensions of front wheels              |    | 2x (75x65)          |
| 3.3  | Dimensions of rear wheels               |    | 2x (150x50)         |
|      | Dimensions                              |    |                     |
| 4.2  | Mast lowered height                     | h1 | 1950 mm             |
| 4.5  | Mast extended height                    | h4 | 2480 mm             |
| 4.19 | Overall length                          | l1 | 1300 mm             |
| 4.20 | Length to face of forks                 | 12 | 575 mm              |
| 4.21 | Overall width                           | b1 | 710 mm              |
| 4.25 | Fork spread                             | b5 | 519 mm              |
| 4.32 | Ground clearance at centre of wheelbase | m2 | 35 mm               |
|      | Performances                            |    |                     |
| 5.2  | Lifting speed (laden / unladen)         |    | 0.10 m/s / 0.10 m/s |
| 5.3  | Lowering speed (laden / unladen)        |    | 0.10 m/s / 0.10 m/s |
| 5.11 | Parking brake                           |    | Mecanic             |

#### Kleos HM 500 D25 - Dimensional drawing