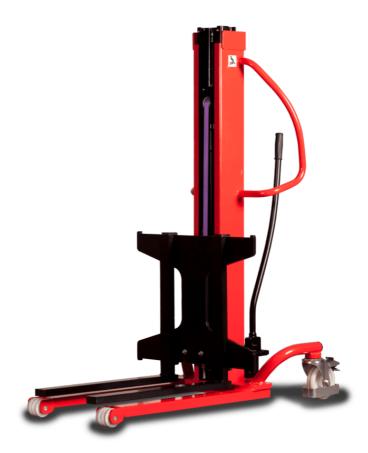

# **KLEOS HM 500 D25**

|      | Technical characteristics               |    | Metric              |
|------|-----------------------------------------|----|---------------------|
| 1.1  | Manufacturer                            |    | Manitou             |
| 1.2  | Model Name                              |    | HM 500 D25          |
| 1.3  | Power source                            |    | Manual              |
| 1.4  | Operator type                           |    | Pedestrian          |
| 1.5  | Max. capacity                           | Q  | 500 kg              |
| 1.6  | Load center of gravity                  | С  | 250 mm              |
|      | Weight                                  |    |                     |
| 2.1  | Overall weight without tools            |    | 190 kg              |
|      | Wheels                                  |    |                     |
| 3.1  | Tires type                              |    | Nylon               |
| 3.2  | Dimensions of front wheels              |    | 2x (75x65)          |
| 3.3  | Dimensions of rear wheels               |    | 2x (150x50)         |
|      | Dimensions                              |    |                     |
| 4.2  | Mast lowered height                     | h1 | 1950 mm             |
| 4.5  | Mast extended height                    | h4 | 2480 mm             |
| 4.19 | Overall length                          | l1 | 1300 mm             |
| 4.20 | Length to face of forks                 | 12 | 575 mm              |
| 4.21 | Overall width                           | b1 | 710 mm              |
| 4.25 | Fork spread                             | b5 | 519 mm              |
| 4.32 | Ground clearance at centre of wheelbase | m2 | 35 mm               |
|      | Performances                            |    |                     |
| 5.2  | Lifting speed (laden / unladen)         |    | 0.10 m/s / 0.10 m/s |
| 5.3  | Lowering speed (laden / unladen)        |    | 0.10 m/s / 0.10 m/s |
| 5.11 | Parking brake                           |    | Mecanic             |