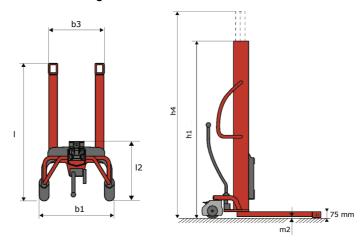

# **KLEOS HM 500 D25**

|      | Technical characteristics               |    | Metric              |
|------|-----------------------------------------|----|---------------------|
| 1.1  | Manufacturer                            |    | Manitou             |
| 1.2  | Model Name                              |    | HM 500 D25          |
| 1.3  | Power source                            |    | Manual              |
| 1.4  | Operator type                           |    | Pedestrian          |
| 1.5  | Max. capacity                           | Q  | 500 kg              |
| 1.6  | Load center of gravity                  | С  | 250 mm              |
|      | Weight                                  |    |                     |
| 2.1  | Overall weight without tools            |    | 190 kg              |
|      | Wheels                                  |    |                     |
| 3.1  | Tires type                              |    | Nylon               |
| 3.2  | Dimensions of front wheels              |    | 2x (75x65)          |
| 3.3  | Dimensions of rear wheels               |    | 2x (150x50)         |
|      | Dimensions                              |    |                     |
| 4.2  | Mast lowered height                     | h1 | 1950 mm             |
| 4.5  | Mast extended height                    | h4 | 2480 mm             |
| 4.19 | Overall length                          | l1 | 1300 mm             |
| 4.20 | Length to face of forks                 | 12 | 575 mm              |
| 4.21 | Overall width                           | b1 | 710 mm              |
| 4.25 | Fork spread                             | b5 | 519 mm              |
| 4.32 | Ground clearance at centre of wheelbase | m2 | 35 mm               |
|      | Performances                            |    |                     |
| 5.2  | Lifting speed (laden / unladen)         |    | 0.10 m/s / 0.10 m/s |
| 5.3  | Lowering speed (laden / unladen)        |    | 0.10 m/s / 0.10 m/s |
| 5.11 | Parking brake                           |    | Mecanic             |

#### Kleos HM 500 D25 - Dimensional drawing