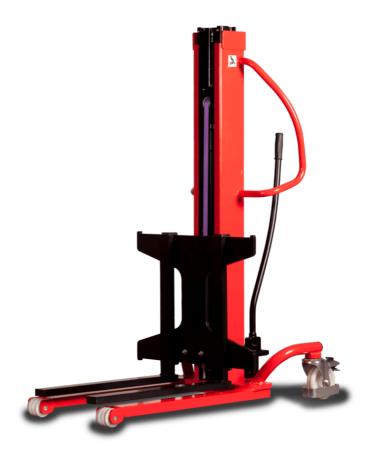

# **KLEOS HM 500 D25**

|      | Technical characteristics               |    | Metric              |
|------|-----------------------------------------|----|---------------------|
| 1.1  | Manufacturer                            |    | Manitou             |
| 1.2  | Model Name                              |    | HM 500 D25          |
| 1.3  | Power source                            |    | Manual              |
| 1.4  | Operator type                           |    | Pedestrian          |
| 1.5  | Max. capacity                           | Q  | 500 kg              |
| 1.6  | Load center of gravity                  | c  | 250 mm              |
|      | Weight                                  |    |                     |
| 2.1  | Overall weight without tools            |    | 190 kg              |
|      | Wheels                                  |    |                     |
| 3.1  | Tires type                              |    | Nylon               |
| 3.2  | Dimensions of front wheels              |    | 2x (75x65)          |
| 3.3  | Dimensions of rear wheels               |    | 2x (150x50)         |
|      | Dimensions                              |    |                     |
| 4.2  | Mast lowered height                     | h1 | 1950 mm             |
| 4.5  | Mast extended height                    | h4 | 2480 mm             |
| 4.19 | Overall length                          | I1 | 1300 mm             |
| 4.20 | Length to face of forks                 | 12 | 575 mm              |
| 4.21 | Overall width                           | b1 | 710 mm              |
| 4.25 | Fork spread                             | b5 | 519 mm              |
| 4.32 | Ground clearance at centre of wheelbase | m2 | 35 mm               |
|      | Performances                            |    |                     |
| 5.2  | Lifting speed (laden / unladen)         |    | 0.10 m/s / 0.10 m/s |
| 5.3  | Lowering speed (laden / unladen)        |    | 0.10 m/s / 0.10 m/s |
| 5.11 | Parking brake                           |    | Mecanic             |