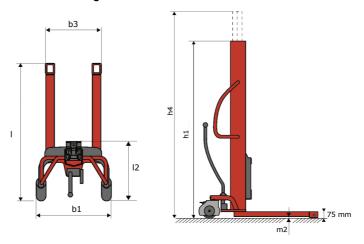

# **KLEOS HM 500 D25**

|      | Technical characteristics               |    | Metric              |
|------|-----------------------------------------|----|---------------------|
| 1.1  | Manufacturer                            |    | Manitou             |
| 1.2  | Model Name                              |    | HM 500 D25          |
| 1.3  | Power source                            |    | Manual              |
| 1.4  | Operator type                           |    | Pedestrian          |
| 1.5  | Max. capacity                           | Q  | 500 kg              |
| 1.6  | Load center of gravity                  | c  | 250 mm              |
|      | Weight                                  |    |                     |
| 2.1  | Overall weight without tools            |    | 190 kg              |
|      | Wheels                                  |    |                     |
| 3.1  | Tires type                              |    | Nylon               |
| 3.2  | Dimensions of front wheels              |    | 2x (75x65)          |
| 3.3  | Dimensions of rear wheels               |    | 2x (150x50)         |
|      | Dimensions                              |    |                     |
| 4.2  | Mast lowered height                     | h1 | 1950 mm             |
| 4.5  | Mast extended height                    | h4 | 2480 mm             |
| 4.19 | Overall length                          | I1 | 1300 mm             |
| 4.20 | Length to face of forks                 | 12 | 575 mm              |
| 4.21 | Overall width                           | b1 | 710 mm              |
| 4.25 | Fork spread                             | b5 | 519 mm              |
| 4.32 | Ground clearance at centre of wheelbase | m2 | 35 mm               |
|      | Performances                            |    |                     |
| 5.2  | Lifting speed (laden / unladen)         |    | 0.10 m/s / 0.10 m/s |
| 5.3  | Lowering speed (laden / unladen)        |    | 0.10 m/s / 0.10 m/s |
| 5.11 | Parking brake                           |    | Mecanic             |

#### Kleos HM 500 D25 - Dimensional drawing