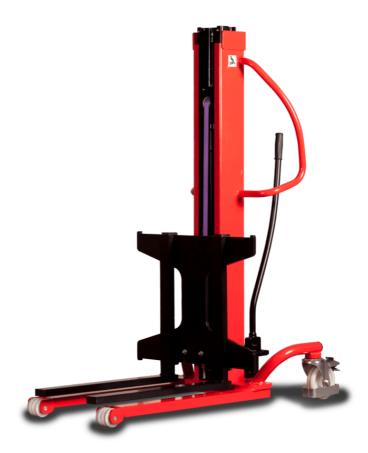

# **KLEOS HM 500 D25**

|      | Technical characteristics               |    | Metric              |
|------|-----------------------------------------|----|---------------------|
| 1.1  | Manufacturer                            |    | Manitou             |
| 1.2  | Model Name                              |    | HM 500 D25          |
| 1.3  | Power source                            |    | Manual              |
| 1.4  | Operator type                           |    | Pedestrian          |
| 1.5  | Max. capacity                           | Q  | 500 kg              |
| 1.6  | Load center of gravity                  | C  | 250 mm              |
|      | Weight                                  |    |                     |
| 2.1  | Overall weight without tools            |    | 190 kg              |
|      | Wheels                                  |    |                     |
| 3.1  | Tires type                              |    | Nylon               |
| 3.2  | Dimensions of front wheels              |    | 2x (75x65)          |
| 3.3  | Dimensions of rear wheels               |    | 2x (150x50)         |
|      | Dimensions                              |    |                     |
| 4.2  | Mast lowered height                     | h1 | 1950 mm             |
| 4.5  | Mast extended height                    | h4 | 2480 mm             |
| 4.19 | Overall length                          | l1 | 1300 mm             |
| 4.20 | Length to face of forks                 | 12 | 575 mm              |
| 4.21 | Overall width                           | b1 | 710 mm              |
| 4.25 | Fork spread                             | b5 | 519 mm              |
| 4.32 | Ground clearance at centre of wheelbase | m2 | 35 mm               |
|      | Performances                            |    |                     |
| 5.2  | Lifting speed (laden / unladen)         |    | 0.10 m/s / 0.10 m/s |
| 5.3  | Lowering speed (laden / unladen)        |    | 0.10 m/s / 0.10 m/s |
| 5.11 | Parking brake                           |    | Mecanic             |