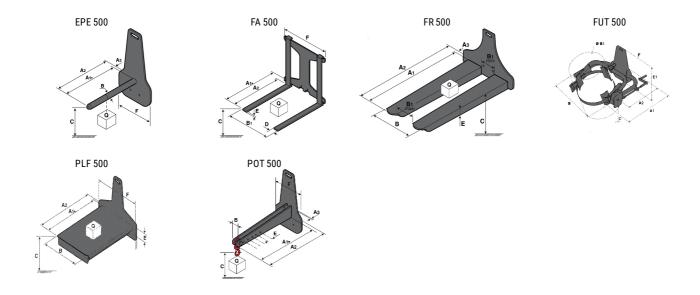

### **Tool characteristics**

| Tool 500 kg | Attachment capacity | Center of gravity of load | A1   | A2   | В    | E   | 31  | C   | D  | E   | E1  | E2 | F   | Weight |
|-------------|---------------------|---------------------------|------|------|------|-----|-----|-----|----|-----|-----|----|-----|--------|
|             | kg                  | mm                        | mm   | mm   | mm   | mm  | mm  | mm  | mm | mm  | mm  | mm | mm  | kg     |
| EPE 500     | 500                 | 350                       | 700  | 715  | 50   | -   | -   | 252 | -  | -   | -   | -  | 320 | 30     |
| FA 500      | 500                 | 350                       | 700  | 745  | -    | 250 | 680 | 45  | 60 | 30  | -   | -  | 720 | 54     |
| FR 500      | 500                 | 600                       | 1150 | 1177 | 560  | 200 | 315 | 85  | -  | 70  | -   | -  | 700 | 68     |
| FUT 500     | 300                 | 600                       | 795  | 650  | 1057 | 350 | 650 | 245 | -  | 240 | 631 | -  | -   | 92     |
| PLF 500     | 500                 | 350                       | 700  | 727  | 600  | -   | -   | 280 | -  | 91  | -   | -  | 630 | 50     |
| POT 500     | 250                 | 600                       | 625  | 652  | 50   | -   | -   | 150 | -  | -   | -   | -  | 320 | 25     |

## Tools