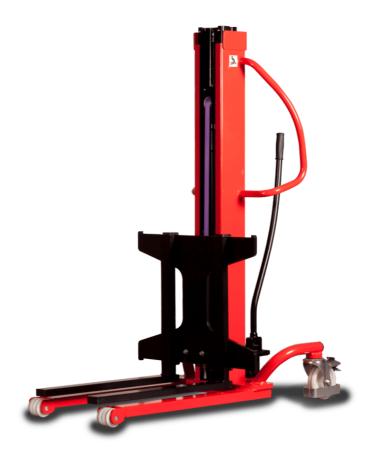

# **KLEOS HM 500 D25**

|      | Technical characteristics               |    | Metric              |
|------|-----------------------------------------|----|---------------------|
| 1.1  | Manufacturer                            |    | Manitou             |
| 1.2  | Model Name                              |    | HM 500 D25          |
| 1.3  | Power source                            |    | Manual              |
| 1.4  | Operator type                           |    | Pedestrian          |
| 1.5  | Max. capacity                           | Q  | 500 kg              |
| 1.6  | Load center of gravity                  | c  | 250 mm              |
|      | Weight                                  |    |                     |
| 2.1  | Overall weight without tools            |    | 190 kg              |
|      | Wheels                                  |    |                     |
| 3.1  | Tires type                              |    | Nylon               |
| 3.2  | Dimensions of front wheels              |    | 2x (75x65)          |
| 3.3  | Dimensions of rear wheels               |    | 2x (150x50)         |
|      | Dimensions                              |    |                     |
| 4.2  | Mast lowered height                     | h1 | 1950 mm             |
| 4.5  | Mast extended height                    | h4 | 2480 mm             |
| 4.19 | Overall length                          | I1 | 1300 mm             |
| 4.20 | Length to face of forks                 | 12 | 575 mm              |
| 4.21 | Overall width                           | b1 | 710 mm              |
| 4.25 | Fork spread                             | b5 | 519 mm              |
| 4.32 | Ground clearance at centre of wheelbase | m2 | 35 mm               |
|      | Performances                            |    |                     |
| 5.2  | Lifting speed (laden / unladen)         |    | 0.10 m/s / 0.10 m/s |
| 5.3  | Lowering speed (laden / unladen)        |    | 0.10 m/s / 0.10 m/s |
| 5.11 | Parking brake                           |    | Mecanic             |