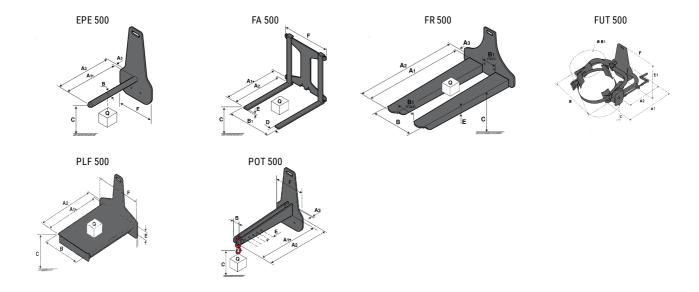

### **Tool characteristics**

| Tool 500 kg | Attachment capacity | Center of gravity of load | A1   | A2   | В    | E   | B1  | С   | D  | Ε   | E1  | E2 | F   | Weight |
|-------------|---------------------|---------------------------|------|------|------|-----|-----|-----|----|-----|-----|----|-----|--------|
|             | kg                  | mm                        | mm   | mm   | mm   | mm  | mm  | mm  | mm | mm  | mm  | mm | mm  | kg     |
| EPE 500     | 500                 | 350                       | 700  | 715  | 50   | -   | -   | 252 | -  | -   | -   | -  | 320 | 30     |
| FA 500      | 500                 | 350                       | 700  | 745  | -    | 250 | 680 | 45  | 60 | 30  | -   | -  | 720 | 54     |
| FR 500      | 500                 | 600                       | 1150 | 1177 | 560  | 200 | 315 | 85  | -  | 70  | -   | -  | 700 | 68     |
| FUT 500     | 300                 | 600                       | 795  | 650  | 1057 | 350 | 650 | 245 | -  | 240 | 631 | -  | -   | 92     |
| PLF 500     | 500                 | 350                       | 700  | 727  | 600  | -   | -   | 280 | -  | 91  | -   | -  | 630 | 50     |
| POT 500     | 250                 | 600                       | 625  | 652  | 50   | -   | -   | 150 | -  | -   | -   | -  | 320 | 25     |

## Tools