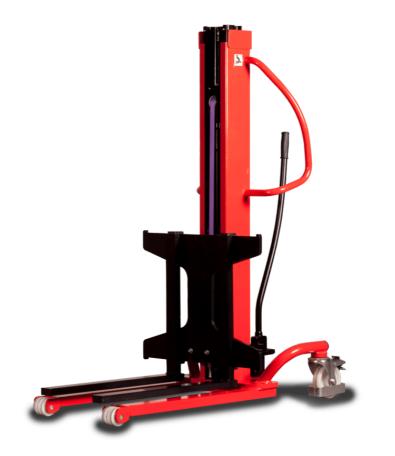

## **KLEOS HM 500 D25**

|      | Technical characteristics               |    | Metric              |
|------|-----------------------------------------|----|---------------------|
| 1.1  | Manufacturer                            |    | Manitou             |
| 1.2  | Model Name                              |    | HM 500 D25          |
| 1.3  | Power source                            |    | Manual              |
| 1.4  | Operator type                           |    | Pedestrian          |
| 1.5  | Max. capacity                           | Q  | 500 kg              |
| 1.6  | Load center of gravity                  | С  | 250 mm              |
|      | Weight                                  |    |                     |
| 2.1  | Overall weight without tools            |    | 190 kg              |
|      | Wheels                                  |    |                     |
| 3.1  | Tires type                              |    | Nylon               |
| 3.2  | Dimensions of front wheels              |    | 2x (75x65)          |
| 3.3  | Dimensions of rear wheels               |    | 2x (150x50)         |
|      | Dimensions                              |    |                     |
| 4.2  | Mast lowered height                     | h1 | 1950 mm             |
| 4.5  | Mast extended height                    | h4 | 2480 mm             |
| 4.19 | Overall length                          | l1 | 1300 mm             |
| 4.20 | Length to face of forks                 | 12 | 575 mm              |
| 4.21 | Overall width                           | b1 | 710 mm              |
| 4.25 | Fork spread                             | b5 | 519 mm              |
| 4.32 | Ground clearance at centre of wheelbase | m2 | 35 mm               |
|      | Performances                            |    |                     |
| 5.2  | Lifting speed (laden / unladen)         |    | 0.10 m/s / 0.10 m/s |
| 5.3  | Lowering speed (laden / unladen)        |    | 0.10 m/s / 0.10 m/s |
| 5.11 | Parking brake                           |    | Mecanic             |