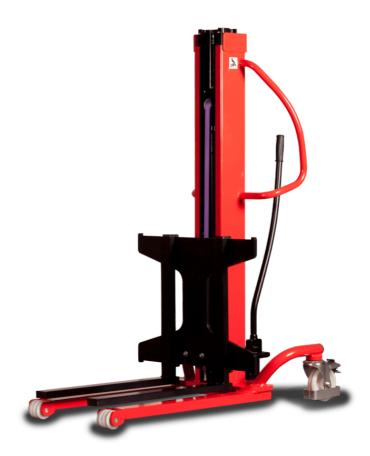

# **KLEOS HM 500 D25**

|      |                                         |    | , ·                 |
|------|-----------------------------------------|----|---------------------|
|      | Technical characteristics               |    | Metric              |
| 1.1  | Manufacturer                            |    | Manitou             |
| 1.2  | Model Name                              |    | HM 500 D25          |
| 1.3  | Power source                            |    | Manual              |
| 1.4  | Operator type                           |    | Pedestrian          |
| 1.5  | Max. capacity                           | Q  | 500 kg              |
| 1.6  | Load center of gravity                  | C  | 250 mm              |
|      | Weight                                  |    |                     |
| 2.1  | Overall weight without tools            |    | 190 kg              |
|      | Wheels                                  |    |                     |
| 3.1  | Tires type                              |    | Nylon               |
| 3.2  | Dimensions of front wheels              |    | 2x (75x65)          |
| 3.3  | Dimensions of rear wheels               |    | 2x (150x50)         |
|      | Dimensions                              |    |                     |
| 4.2  | Mast lowered height                     | h1 | 1950 mm             |
| 4.5  | Mast extended height                    | h4 | 2480 mm             |
| 4.19 | Overall length                          | l1 | 1300 mm             |
| 4.20 | Length to face of forks                 | 12 | 575 mm              |
| 4.21 | Overall width                           | b1 | 710 mm              |
| 4.25 | Fork spread                             | b5 | 519 mm              |
| 4.32 | Ground clearance at centre of wheelbase | m2 | 35 mm               |
|      | Performances                            |    |                     |
| 5.2  | Lifting speed (laden / unladen)         |    | 0.10 m/s / 0.10 m/s |
| 5.3  | Lowering speed (laden / unladen)        |    | 0.10 m/s / 0.10 m/s |
| 5.11 | Parking brake                           |    | Mecanic             |