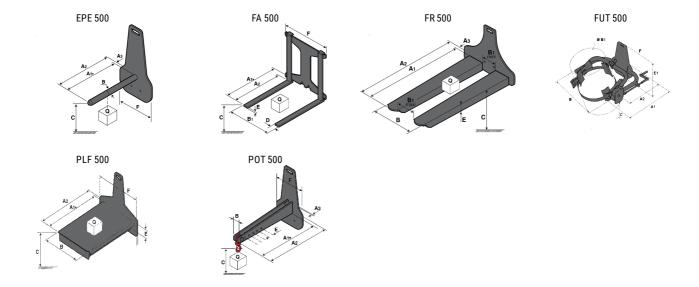

### **Tool characteristics**

| Tool 500 kg | Attachment capacity | Center of gravity of load | A1   | A2   | В    | E   | 31  | С   | D  | Ε   | E1  | E2 | F   | Weight |
|-------------|---------------------|---------------------------|------|------|------|-----|-----|-----|----|-----|-----|----|-----|--------|
|             | kg                  | mm                        | mm   | mm   | mm   | mm  | mm  | mm  | mm | mm  | mm  | mm | mm  | kg     |
| EPE 500     | 500                 | 350                       | 700  | 715  | 50   | -   | -   | 252 | -  | -   | -   | -  | 320 | 30     |
| FA 500      | 500                 | 350                       | 700  | 745  | -    | 250 | 680 | 45  | 60 | 30  | -   | -  | 720 | 54     |
| FR 500      | 500                 | 600                       | 1150 | 1177 | 560  | 200 | 315 | 85  | -  | 70  | -   | -  | 700 | 68     |
| FUT 500     | 300                 | 600                       | 795  | 650  | 1057 | 350 | 650 | 245 | -  | 240 | 631 | -  | -   | 92     |
| PLF 500     | 500                 | 350                       | 700  | 727  | 600  | -   | -   | 280 | -  | 91  | -   | -  | 630 | 50     |
| POT 500     | 250                 | 600                       | 625  | 652  | 50   | -   | -   | 150 | -  | -   | -   | -  | 320 | 25     |

## Tools