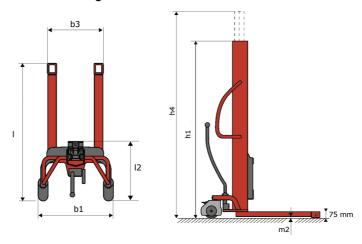

# **KLEOS HM 500 D25**

|      |                                         |    | , ·                 |
|------|-----------------------------------------|----|---------------------|
|      | Technical characteristics               |    | Metric              |
| 1.1  | Manufacturer                            |    | Manitou             |
| 1.2  | Model Name                              |    | HM 500 D25          |
| 1.3  | Power source                            |    | Manual              |
| 1.4  | Operator type                           |    | Pedestrian          |
| 1.5  | Max. capacity                           | Q  | 500 kg              |
| 1.6  | Load center of gravity                  | C  | 250 mm              |
|      | Weight                                  |    |                     |
| 2.1  | Overall weight without tools            |    | 190 kg              |
|      | Wheels                                  |    |                     |
| 3.1  | Tires type                              |    | Nylon               |
| 3.2  | Dimensions of front wheels              |    | 2x (75x65)          |
| 3.3  | Dimensions of rear wheels               |    | 2x (150x50)         |
|      | Dimensions                              |    |                     |
| 4.2  | Mast lowered height                     | h1 | 1950 mm             |
| 4.5  | Mast extended height                    | h4 | 2480 mm             |
| 4.19 | Overall length                          | l1 | 1300 mm             |
| 4.20 | Length to face of forks                 | 12 | 575 mm              |
| 4.21 | Overall width                           | b1 | 710 mm              |
| 4.25 | Fork spread                             | b5 | 519 mm              |
| 4.32 | Ground clearance at centre of wheelbase | m2 | 35 mm               |
|      | Performances                            |    |                     |
| 5.2  | Lifting speed (laden / unladen)         |    | 0.10 m/s / 0.10 m/s |
| 5.3  | Lowering speed (laden / unladen)        |    | 0.10 m/s / 0.10 m/s |
| 5.11 | Parking brake                           |    | Mecanic             |

#### Kleos HM 500 D25 - Dimensional drawing