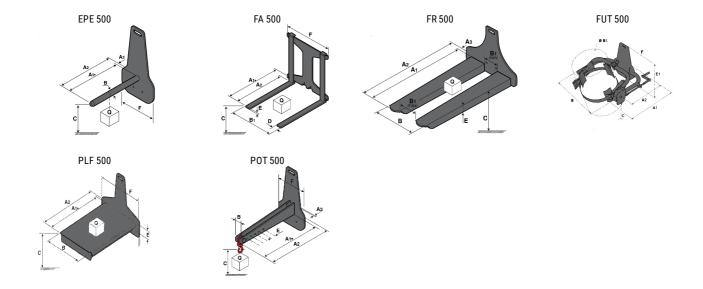

## **Tool characteristics**

| Tool 500 kg | Attachment capacity | Center of gravity of load | A1   | A2   | В    | E   | 31  | С   | D  | Ε   | E1  | E2 | F   | Weight |
|-------------|---------------------|---------------------------|------|------|------|-----|-----|-----|----|-----|-----|----|-----|--------|
|             | kg                  | mm                        | mm   | mm   | mm   | mm  | mm  | mm  | mm | mm  | mm  | mm | mm  | kg     |
| EPE 500     | 500                 | 350                       | 700  | 715  | 50   | -   | -   | 252 | -  | -   | -   | -  | 320 | 30     |
| FA 500      | 500                 | 350                       | 700  | 745  | -    | 250 | 680 | 45  | 60 | 30  | -   | -  | 720 | 54     |
| FR 500      | 500                 | 600                       | 1150 | 1177 | 560  | 200 | 315 | 85  | -  | 70  | -   | -  | 700 | 68     |
| FUT 500     | 300                 | 600                       | 795  | 650  | 1057 | 350 | 650 | 245 | -  | 240 | 631 | -  | -   | 92     |
| PLF 500     | 500                 | 350                       | 700  | 727  | 600  | -   | -   | 280 | -  | 91  | -   | -  | 630 | 50     |
| POT 500     | 250                 | 600                       | 625  | 652  | 50   | -   | -   | 150 | -  | -   | -   | -  | 320 | 25     |

## Tools