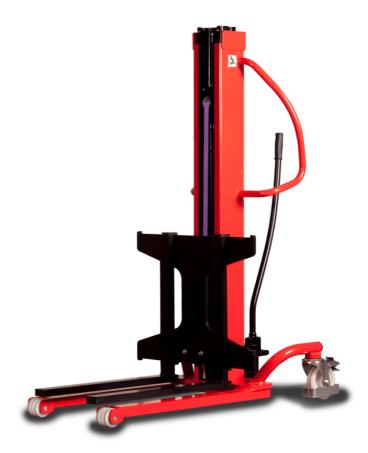

# **KLEOS HM 500 D25**

|      |                                         |    | , ·                 |
|------|-----------------------------------------|----|---------------------|
|      | Technical characteristics               |    | Metric              |
| 1.1  | Manufacturer                            |    | Manitou             |
| 1.2  | Model Name                              |    | HM 500 D25          |
| 1.3  | Power source                            |    | Manual              |
| 1.4  | Operator type                           |    | Pedestrian          |
| 1.5  | Max. capacity                           | Q  | 500 kg              |
| 1.6  | Load center of gravity                  | C  | 250 mm              |
|      | Weight                                  |    |                     |
| 2.1  | Overall weight without tools            |    | 190 kg              |
|      | Wheels                                  |    |                     |
| 3.1  | Tires type                              |    | Nylon               |
| 3.2  | Dimensions of front wheels              |    | 2x (75x65)          |
| 3.3  | Dimensions of rear wheels               |    | 2x (150x50)         |
|      | Dimensions                              |    |                     |
| 4.2  | Mast lowered height                     | h1 | 1950 mm             |
| 4.5  | Mast extended height                    | h4 | 2480 mm             |
| 4.19 | Overall length                          | l1 | 1300 mm             |
| 4.20 | Length to face of forks                 | 12 | 575 mm              |
| 4.21 | Overall width                           | b1 | 710 mm              |
| 4.25 | Fork spread                             | b5 | 519 mm              |
| 4.32 | Ground clearance at centre of wheelbase | m2 | 35 mm               |
|      | Performances                            |    |                     |
| 5.2  | Lifting speed (laden / unladen)         |    | 0.10 m/s / 0.10 m/s |
| 5.3  | Lowering speed (laden / unladen)        |    | 0.10 m/s / 0.10 m/s |
| 5.11 | Parking brake                           |    | Mecanic             |