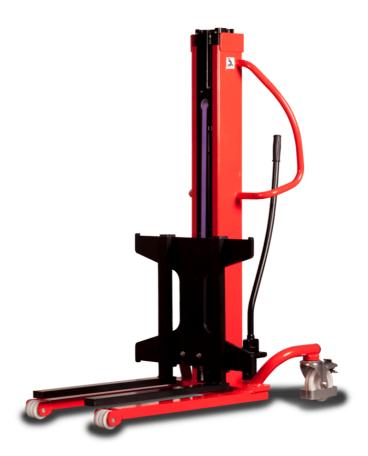

# **KLEOS HM 500 D25**

|      |                                         |    | , ·                 |
|------|-----------------------------------------|----|---------------------|
|      | Technical characteristics               |    | Metric              |
| 1.1  | Manufacturer                            |    | Manitou             |
| 1.2  | Model Name                              |    | HM 500 D25          |
| 1.3  | Power source                            |    | Manual              |
| 1.4  | Operator type                           |    | Pedestrian          |
| 1.5  | Max. capacity                           | Q  | 500 kg              |
| 1.6  | Load center of gravity                  | C  | 250 mm              |
|      | Weight                                  |    |                     |
| 2.1  | Overall weight without tools            |    | 190 kg              |
|      | Wheels                                  |    |                     |
| 3.1  | Tires type                              |    | Nylon               |
| 3.2  | Dimensions of front wheels              |    | 2x (75x65)          |
| 3.3  | Dimensions of rear wheels               |    | 2x (150x50)         |
|      | Dimensions                              |    |                     |
| 4.2  | Mast lowered height                     | h1 | 1950 mm             |
| 4.5  | Mast extended height                    | h4 | 2480 mm             |
| 4.19 | Overall length                          | l1 | 1300 mm             |
| 4.20 | Length to face of forks                 | 12 | 575 mm              |
| 4.21 | Overall width                           | b1 | 710 mm              |
| 4.25 | Fork spread                             | b5 | 519 mm              |
| 4.32 | Ground clearance at centre of wheelbase | m2 | 35 mm               |
|      | Performances                            |    |                     |
| 5.2  | Lifting speed (laden / unladen)         |    | 0.10 m/s / 0.10 m/s |
| 5.3  | Lowering speed (laden / unladen)        |    | 0.10 m/s / 0.10 m/s |
| 5.11 | Parking brake                           |    | Mecanic             |