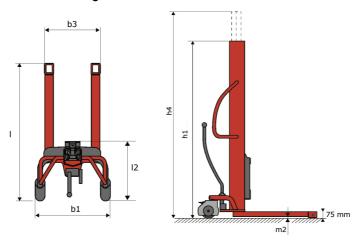

# **KLEOS HM 500 D25**

|      |                                         |    | , ·                 |
|------|-----------------------------------------|----|---------------------|
|      | Technical characteristics               |    | Metric              |
| 1.1  | Manufacturer                            |    | Manitou             |
| 1.2  | Model Name                              |    | HM 500 D25          |
| 1.3  | Power source                            |    | Manual              |
| 1.4  | Operator type                           |    | Pedestrian          |
| 1.5  | Max. capacity                           | Q  | 500 kg              |
| 1.6  | Load center of gravity                  | C  | 250 mm              |
|      | Weight                                  |    |                     |
| 2.1  | Overall weight without tools            |    | 190 kg              |
|      | Wheels                                  |    |                     |
| 3.1  | Tires type                              |    | Nylon               |
| 3.2  | Dimensions of front wheels              |    | 2x (75x65)          |
| 3.3  | Dimensions of rear wheels               |    | 2x (150x50)         |
|      | Dimensions                              |    |                     |
| 4.2  | Mast lowered height                     | h1 | 1950 mm             |
| 4.5  | Mast extended height                    | h4 | 2480 mm             |
| 4.19 | Overall length                          | l1 | 1300 mm             |
| 4.20 | Length to face of forks                 | 12 | 575 mm              |
| 4.21 | Overall width                           | b1 | 710 mm              |
| 4.25 | Fork spread                             | b5 | 519 mm              |
| 4.32 | Ground clearance at centre of wheelbase | m2 | 35 mm               |
|      | Performances                            |    |                     |
| 5.2  | Lifting speed (laden / unladen)         |    | 0.10 m/s / 0.10 m/s |
| 5.3  | Lowering speed (laden / unladen)        |    | 0.10 m/s / 0.10 m/s |
| 5.11 | Parking brake                           |    | Mecanic             |

#### Kleos HM 500 D25 - Dimensional drawing