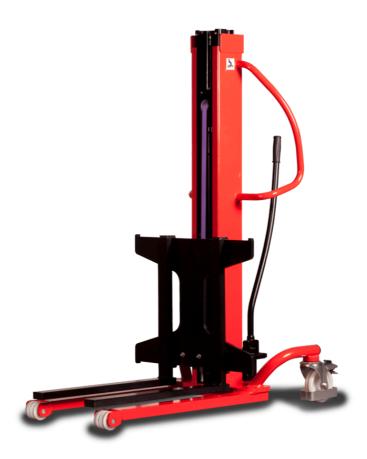

# **KLEOS HM 500 D25**

|      | Technical characteristics               |    | Metric              |
|------|-----------------------------------------|----|---------------------|
| 1.1  | Manufacturer                            |    | Manitou             |
| 1.2  | Model Name                              |    | HM 500 D25          |
| 1.3  | Power source                            |    | Manual              |
| 1.4  | Operator type                           |    | Pedestrian          |
| 1.5  | Max. capacity                           | Q  | 500 kg              |
| 1.6  | Load center of gravity                  | С  | 250 mm              |
|      | Weight                                  |    |                     |
| 2.1  | Overall weight without tools            |    | 190 kg              |
|      | Wheels                                  |    |                     |
| 3.1  | Tires type                              |    | Nylon               |
| 3.2  | Dimensions of front wheels              |    | 2x (75x65)          |
| 3.3  | Dimensions of rear wheels               |    | 2x (150x50)         |
|      | Dimensions                              |    |                     |
| 4.2  | Mast lowered height                     | h1 | 1950 mm             |
| 4.5  | Mast extended height                    | h4 | 2480 mm             |
| 4.19 | Overall length                          | l1 | 1300 mm             |
| 4.20 | Length to face of forks                 | 12 | 575 mm              |
| 4.21 | Overall width                           | b1 | 710 mm              |
| 4.25 | Fork spread                             | b5 | 519 mm              |
| 4.32 | Ground clearance at centre of wheelbase | m2 | 35 mm               |
|      | Performances                            |    |                     |
| 5.2  | Lifting speed (laden / unladen)         |    | 0.10 m/s / 0.10 m/s |
| 5.3  | Lowering speed (laden / unladen)        |    | 0.10 m/s / 0.10 m/s |
| 5.11 | Parking brake                           |    | Mecanic             |