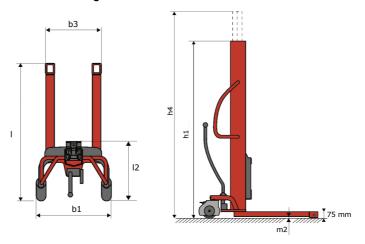

# **KLEOS HM 500 D25**

|      | Technical characteristics               |    | Metric              |
|------|-----------------------------------------|----|---------------------|
| 1.1  | Manufacturer                            |    | Manitou             |
| 1.2  | Model Name                              |    | HM 500 D25          |
| 1.3  | Power source                            |    | Manual              |
| 1.4  | Operator type                           |    | Pedestrian          |
| 1.5  | Max. capacity                           | Q  | 500 kg              |
| 1.6  | Load center of gravity                  | С  | 250 mm              |
|      | Weight                                  |    |                     |
| 2.1  | Overall weight without tools            |    | 190 kg              |
|      | Wheels                                  |    |                     |
| 3.1  | Tires type                              |    | Nylon               |
| 3.2  | Dimensions of front wheels              |    | 2x (75x65)          |
| 3.3  | Dimensions of rear wheels               |    | 2x (150x50)         |
|      | Dimensions                              |    |                     |
| 4.2  | Mast lowered height                     | h1 | 1950 mm             |
| 4.5  | Mast extended height                    | h4 | 2480 mm             |
| 4.19 | Overall length                          | l1 | 1300 mm             |
| 4.20 | Length to face of forks                 | 12 | 575 mm              |
| 4.21 | Overall width                           | b1 | 710 mm              |
| 4.25 | Fork spread                             | b5 | 519 mm              |
| 4.32 | Ground clearance at centre of wheelbase | m2 | 35 mm               |
|      | Performances                            |    |                     |
| 5.2  | Lifting speed (laden / unladen)         |    | 0.10 m/s / 0.10 m/s |
| 5.3  | Lowering speed (laden / unladen)        |    | 0.10 m/s / 0.10 m/s |
| 5.11 | Parking brake                           |    | Mecanic             |

#### Kleos HM 500 D25 - Dimensional drawing