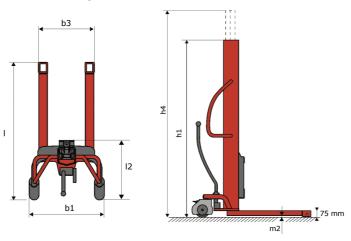

## **KLEOS HM 500 D25**

|      | Technical characteristics               |    | Metric              |
|------|-----------------------------------------|----|---------------------|
| 1.1  | Manufacturer                            |    | Manitou             |
| 1.2  | Model Name                              |    | HM 500 D25          |
| 1.3  | Power source                            |    | Manual              |
| 1.4  | Operator type                           |    | Pedestrian          |
| 1.5  | Max. capacity                           | Q  | 500 kg              |
| 1.6  | Load center of gravity                  | С  | 250 mm              |
|      | Weight                                  |    |                     |
| 2.1  | Overall weight without tools            |    | 190 kg              |
|      | Wheels                                  |    |                     |
| 3.1  | Tires type                              |    | Nylon               |
| 3.2  | Dimensions of front wheels              |    | 2x (75x65)          |
| 3.3  | Dimensions of rear wheels               |    | 2x (150x50)         |
|      | Dimensions                              |    |                     |
| 4.2  | Mast lowered height                     | h1 | 1950 mm             |
| 4.5  | Mast extended height                    | h4 | 2480 mm             |
| 4.19 | Overall length                          | 11 | 1300 mm             |
| 4.20 | Length to face of forks                 | 12 | 575 mm              |
| 4.21 | Overall width                           | b1 | 710 mm              |
| 4.25 | Fork spread                             | b5 | 519 mm              |
| 4.32 | Ground clearance at centre of wheelbase | m2 | 35 mm               |
|      | Performances                            |    |                     |
| 5.2  | Lifting speed (laden / unladen)         |    | 0.10 m/s / 0.10 m/s |
| 5.3  | Lowering speed (laden / unladen)        |    | 0.10 m/s / 0.10 m/s |
| 5.11 | Parking brake                           |    | Mecanic             |

## Kleos HM 500 D25 - Dimensional drawing