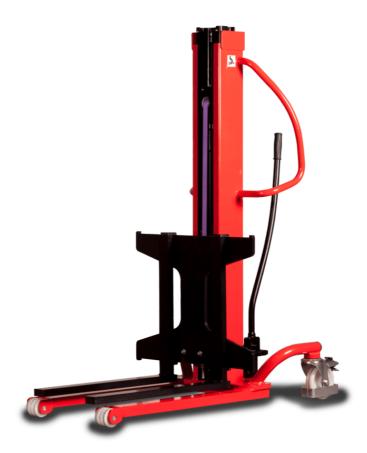

# **KLEOS HM 1000 S16**

|      | Technical characteristics               |    | Metric              |
|------|-----------------------------------------|----|---------------------|
| 1.1  | Manufacturer                            |    | Manitou             |
| 1.2  | Model Name                              |    | Kleos HM 1000 S16   |
| 1.3  | Power source                            |    | Manual              |
| 1.4  | Operator type                           |    | Pedestrian          |
| 1.5  | Max. capacity                           | Q  | 1000 kg             |
| 1.6  | Load center of gravity                  | С  | 250 mm              |
|      | Weight                                  |    |                     |
| 2.1  | Overall weight without tools            |    | 220 kg              |
|      | Wheels                                  |    |                     |
| 3.1  | Tires type                              |    | Nylon               |
| 3.2  | Dimensions of front wheels              |    | 4x (75x65)          |
| 3.3  | Dimensions of rear wheels               |    | 2x (160x40)         |
|      | Dimensions                              |    |                     |
| 4.2  | Mast lowered height                     | h1 | 1990 mm             |
| 4.5  | Mast extended height                    | h4 | 1990 mm             |
| 4.19 | Overall length                          | l1 | 1330 mm             |
| 4.20 | Length to face of forks                 | 12 | 570 mm              |
| 4.21 | Overall width                           | b1 | 710 mm              |
| 4.25 | Forks spread                            | b5 | 520 mm              |
| 4.32 | Ground clearance at centre of wheelbase | m2 | 25 mm               |
|      | Performances                            |    |                     |
| 5.2  | Lifting speed (laden / unladen)         |    | 0.10 m/s / 0.10 m/s |
| 5.3  | Lowering speed (laden / unladen)        |    | 0.10 m/s / 0.10 m/s |
| 5.11 | Parking brake                           |    | Mecanic             |