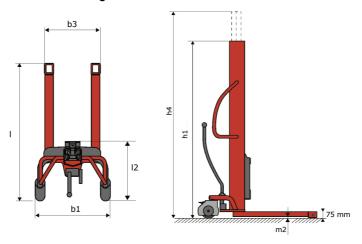

#### Kleos HM 1000 S16 - Dimensional drawing

# **KLEOS HM 1000 S16**

|      | Technical characteristics               |    | Metric              |
|------|-----------------------------------------|----|---------------------|
| 1.1  | Manufacturer                            |    | Manitou             |
| 1.2  | Model Name                              |    | Kleos HM 1000 S16   |
| 1.3  | Power source                            |    | Manual              |
| 1.4  | Operator type                           |    | Pedestrian          |
| 1.5  | Max. capacity                           | Q  | 1000 kg             |
| 1.6  | Load center of gravity                  | С  | 250 mm              |
|      | Weight                                  |    |                     |
| 2.1  | Overall weight without tools            |    | 220 kg              |
|      | Wheels                                  |    |                     |
| 3.1  | Tires type                              |    | Nylon               |
| 3.2  | Dimensions of front wheels              |    | 4x (75x65)          |
| 3.3  | Dimensions of rear wheels               |    | 2x (160x40)         |
|      | Dimensions                              |    |                     |
| 4.2  | Mast lowered height                     | h1 | 1990 mm             |
| 4.5  | Mast extended height                    | h4 | 1990 mm             |
| 4.19 | Overall length                          | l1 | 1330 mm             |
| 4.20 | Length to face of forks                 | 12 | 570 mm              |
| 4.21 | Overall width                           | b1 | 710 mm              |
| 4.25 | Forks spread                            | b5 | 520 mm              |
| 4.32 | Ground clearance at centre of wheelbase | m2 | 25 mm               |
|      | Performances                            |    |                     |
| 5.2  | Lifting speed (laden / unladen)         |    | 0.10 m/s / 0.10 m/s |
| 5.3  | Lowering speed (laden / unladen)        |    | 0.10 m/s / 0.10 m/s |
| 5.11 | Parking brake                           |    | Mecanic             |