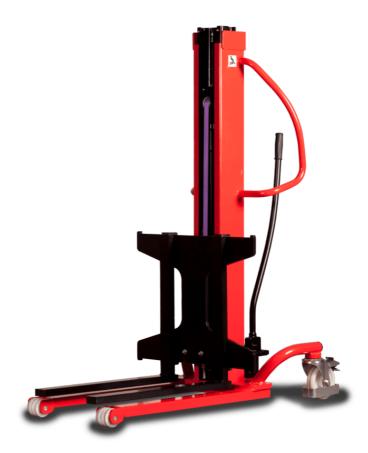

# **KLEOS HM 1000 S16**

|      |                                         |    | <u> </u>            |
|------|-----------------------------------------|----|---------------------|
|      | Technical characteristics               |    | Metric              |
| 1.1  | Manufacturer                            |    | Manitou             |
| 1.2  | Model Name                              |    | Kleos HM 1000 S16   |
| 1.3  | Power source                            |    | Manual              |
| 1.4  | Operator type                           |    | Pedestrian          |
| 1.5  | Max. capacity                           | Q  | 1000 kg             |
| 1.6  | Load center of gravity                  | С  | 250 mm              |
|      | Weight                                  |    |                     |
| 2.1  | Overall weight without tools            |    | 220 kg              |
|      | Wheels                                  |    |                     |
| 3.1  | Tires type                              |    | Nylon               |
| 3.2  | Dimensions of front wheels              |    | 4x (75x65)          |
| 3.3  | Dimensions of rear wheels               |    | 2x (160x40)         |
|      | Dimensions                              |    |                     |
| 4.2  | Mast lowered height                     | h1 | 1990 mm             |
| 4.5  | Mast extended height                    | h4 | 1990 mm             |
| 4.19 | Overall length                          | l1 | 1330 mm             |
| 4.20 | Length to face of forks                 | 12 | 570 mm              |
| 4.21 | Overall width                           | b1 | 710 mm              |
| 4.25 | Forks spread                            | b5 | 520 mm              |
| 4.32 | Ground clearance at centre of wheelbase | m2 | 25 mm               |
|      | Performances                            |    |                     |
| 5.2  | Lifting speed (laden / unladen)         |    | 0.10 m/s / 0.10 m/s |
| 5.3  | Lowering speed (laden / unladen)        |    | 0.10 m/s / 0.10 m/s |
| 5.11 | Parking brake                           |    | Mecanic             |