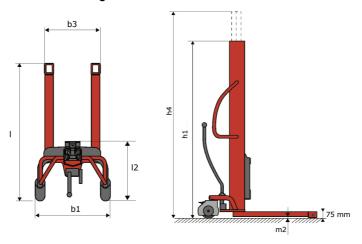

# **KLEOS HM 1000 S16**

|      |                                         |    | <u> </u>            |
|------|-----------------------------------------|----|---------------------|
|      | Technical characteristics               |    | Metric              |
| 1.1  | Manufacturer                            |    | Manitou             |
| 1.2  | Model Name                              |    | Kleos HM 1000 S16   |
| 1.3  | Power source                            |    | Manual              |
| 1.4  | Operator type                           |    | Pedestrian          |
| 1.5  | Max. capacity                           | Q  | 1000 kg             |
| 1.6  | Load center of gravity                  | С  | 250 mm              |
|      | Weight                                  |    |                     |
| 2.1  | Overall weight without tools            |    | 220 kg              |
|      | Wheels                                  |    |                     |
| 3.1  | Tires type                              |    | Nylon               |
| 3.2  | Dimensions of front wheels              |    | 4x (75x65)          |
| 3.3  | Dimensions of rear wheels               |    | 2x (160x40)         |
|      | Dimensions                              |    |                     |
| 4.2  | Mast lowered height                     | h1 | 1990 mm             |
| 4.5  | Mast extended height                    | h4 | 1990 mm             |
| 4.19 | Overall length                          | l1 | 1330 mm             |
| 4.20 | Length to face of forks                 | 12 | 570 mm              |
| 4.21 | Overall width                           | b1 | 710 mm              |
| 4.25 | Forks spread                            | b5 | 520 mm              |
| 4.32 | Ground clearance at centre of wheelbase | m2 | 25 mm               |
|      | Performances                            |    |                     |
| 5.2  | Lifting speed (laden / unladen)         |    | 0.10 m/s / 0.10 m/s |
| 5.3  | Lowering speed (laden / unladen)        |    | 0.10 m/s / 0.10 m/s |
| 5.11 | Parking brake                           |    | Mecanic             |

#### Kleos HM 1000 S16 - Dimensional drawing