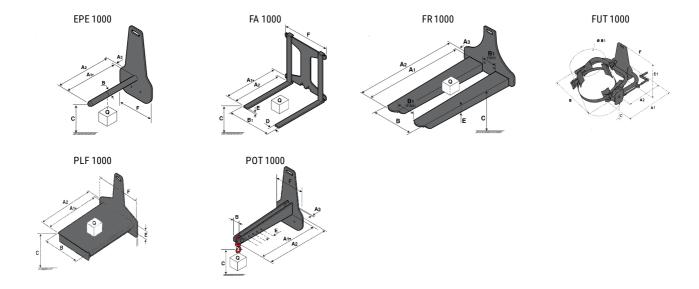

### **Tool characteristics**

| Tool 1,000 kg | Attachment capacity | Center of gravity of load | A1   | A2   | В    | E   | 31  | С   | D  | Е   | E1  | E2 | F   | Weight |
|---------------|---------------------|---------------------------|------|------|------|-----|-----|-----|----|-----|-----|----|-----|--------|
|               | kg                  | mm                        | mm   | mm   | mm   | mm  | mm  | mm  | mm | mm  | mm  | mm | mm  | kg     |
| EPE 1000      | 1000                | 350                       | 700  | 730  | 60   | -   | -   | 245 | -  | -   | -   | -  | 320 | 38     |
| FA 1000       | 1000                | 500                       | 950  | 1017 | -    | 190 | 710 | 45  | 80 | 40  | -   | -  | 730 | 123    |
| FR 1000       | 1000                | 600                       | 1150 | 1182 | 560  | 200 | 320 | 90  | -  | 70  | -   | -  | 700 | 82     |
| FUT 1000      | 300                 | 600                       | 795  | 600  | 1057 | 350 | 650 | 245 | -  | 240 | 631 | -  | -   | 92     |
| PLF 1000      | 1000                | 350                       | 700  | 727  | 600  | -   | -   | 275 | -  | 91  | -   | -  | 630 | 65     |
| POT 1000      | 500                 | 600                       | 625  | 652  | 50   | -   | -   | 145 | -  | -   | -   | -  | 320 | 33     |

## Tools