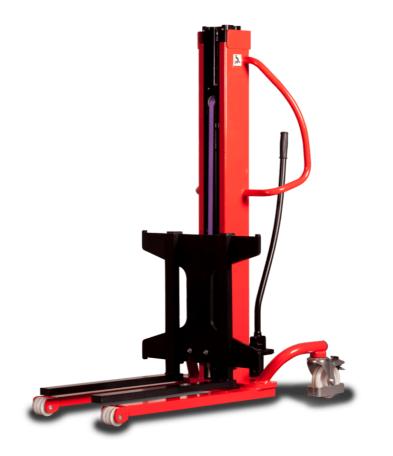

## **KLEOS HM 1000 S16**

|      | Technical characteristics               |    | Metric              |
|------|-----------------------------------------|----|---------------------|
| 1.1  | Manufacturer                            |    | Manitou             |
| 1.2  | Model Name                              |    | Kleos HM 1000 S16   |
| 1.3  | Power source                            |    | Manual              |
| 1.4  | Operator type                           |    | Pedestrian          |
| 1.5  | Max. capacity                           | Q  | 1000 kg             |
| 1.6  | Load center of gravity                  | С  | 250 mm              |
|      | Weight                                  |    |                     |
| 2.1  | Overall weight without tools            |    | 220 kg              |
|      | Wheels                                  |    |                     |
| 3.1  | Tires type                              |    | Nylon               |
| 3.2  | Dimensions of front wheels              |    | 4x (75x65)          |
| 3.3  | Dimensions of rear wheels               |    | 2x (160x40)         |
|      | Dimensions                              |    |                     |
| 4.2  | Mast lowered height                     | h1 | 1990 mm             |
| 4.5  | Mast extended height                    | h4 | 1990 mm             |
| 4.19 | Overall length                          | l1 | 1330 mm             |
| 4.20 | Length to face of forks                 | 12 | 570 mm              |
| 4.21 | Overall width                           | b1 | 710 mm              |
| 4.25 | Forks spread                            | b5 | 520 mm              |
| 4.32 | Ground clearance at centre of wheelbase | m2 | 25 mm               |
|      | Performances                            |    |                     |
| 5.2  | Lifting speed (laden / unladen)         |    | 0.10 m/s / 0.10 m/s |
| 5.3  | Lowering speed (laden / unladen)        |    | 0.10 m/s / 0.10 m/s |
| 5.11 | Parking brake                           |    | Mecanic             |
|      |                                         |    |                     |