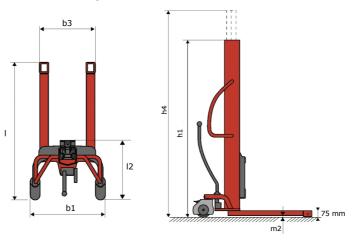

## **KLEOS HM 1000 S16**

|      | Technical characteristics               |    | Metric              |
|------|-----------------------------------------|----|---------------------|
| 1.1  | Manufacturer                            |    | Manitou             |
| 1.2  | Model Name                              |    | Kleos HM 1000 S16   |
| 1.3  | Power source                            |    | Manual              |
| 1.4  | Operator type                           |    | Pedestrian          |
| 1.5  | Max. capacity                           | Q  | 1000 kg             |
| 1.6  | Load center of gravity                  | С  | 250 mm              |
|      | Weight                                  |    |                     |
| 2.1  | Overall weight without tools            |    | 220 kg              |
|      | Wheels                                  |    |                     |
| 3.1  | Tires type                              |    | Nylon               |
| 3.2  | Dimensions of front wheels              |    | 4x (75x65)          |
| 3.3  | Dimensions of rear wheels               |    | 2x (160x40)         |
|      | Dimensions                              |    |                     |
| 4.2  | Mast lowered height                     | h1 | 1990 mm             |
| 4.5  | Mast extended height                    | h4 | 1990 mm             |
| 4.19 | Overall length                          | l1 | 1330 mm             |
| 4.20 | Length to face of forks                 | 12 | 570 mm              |
| 4.21 | Overall width                           | b1 | 710 mm              |
| 4.25 | Forks spread                            | b5 | 520 mm              |
| 4.32 | Ground clearance at centre of wheelbase | m2 | 25 mm               |
|      | Performances                            |    |                     |
| 5.2  | Lifting speed (laden / unladen)         |    | 0.10 m/s / 0.10 m/s |
| 5.3  | Lowering speed (laden / unladen)        |    | 0.10 m/s / 0.10 m/s |
| 5.11 | Parking brake                           |    | Mecanic             |
|      |                                         |    |                     |

## Kleos HM 1000 S16 - Dimensional drawing